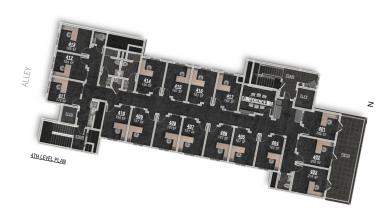

## 4TH FLOOR

Executive, private office suites on Main Street. The fourth floor of the Locati-designed, The Osborne building boasts 17 private office suites. Ranging from 178 to 214 square feet with incredible Main Street and mountain views from every office. Each suite is furnished with custom office furniture from Montana Angle Worx. Enjoy complimentary conference room access, high-speed WiFi, and the printing center. Secure, 24/7 access, shared kitchen, and dedicated men's and women's restrooms with showers and lockers. CONFERENCE RI

## GROSS MONTHLY LEASE RATES

| UNIT<br>NUMBER | TOTAL RENTABLE<br>SQUARE FT. | MONTHLY GROSS<br>LEASE AMOUNT | UNIT<br>NUMBER | TOTAL F<br>SQUARE |
|----------------|------------------------------|-------------------------------|----------------|-------------------|
| 401            | 206                          | Leased                        | 410            | 190               |
| 402            | 205                          | Leased                        | 411            | 178               |
| 403            | 214                          | Leased                        | 412            | 180               |
| 404            | 192                          | \$1,450                       | 413            | 185               |
| 405            | 187                          | \$1,450                       | 414            | 194               |
| 406            | 187                          | \$1,450                       | 415            | 187               |
| 407            | 187                          | \$1,450                       | 416            | 187               |
| 408            | 187                          | \$1,450                       | 417            | 182               |
| 409            | 187                          | \$1,450                       |                |                   |
|                |                              |                               |                |                   |

| UNIT<br>NUMBER | TOTAL RENTABLE<br>SQUARE FT. | MONTHLY GROSS<br>LEASE AMOUNT |
|----------------|------------------------------|-------------------------------|
| 410            | 190                          | \$1,450                       |
| 411            | 178                          | \$1,750                       |
| 412            | 180                          | \$1,750                       |
| 413            | 185                          | \$1,750                       |
| 414            | 194                          | \$1,450                       |
| 415            | 187                          | \$1,450                       |
| 416            | 187                          | \$1,450                       |
| 417            | 182                          | \$1,450                       |