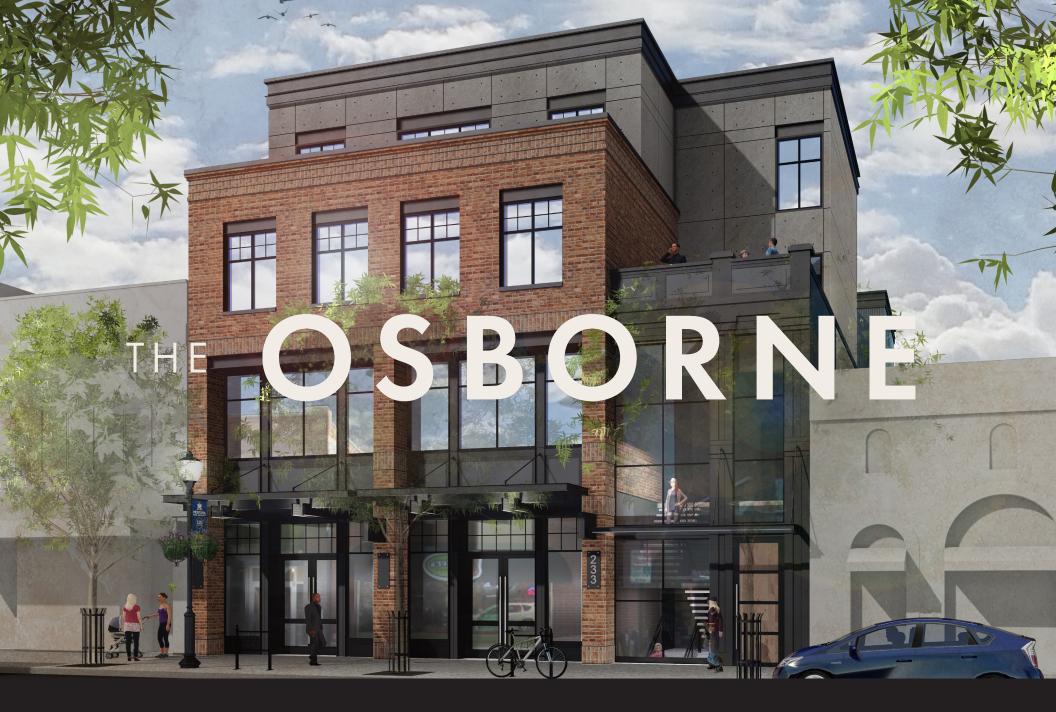

## 4TH FLOOR

Executive, private office suites on Main Street. The fourth floor of the Locati-designed, The Osborne building boasts 17 private office suites. Ranging from 178 to 214 square feet with incredible Main Street and mountain views from every office. Each suite is furnished with custom office furniture from Montana Angle Worx. Enjoy complimentary conference room access, high-speed WiFi, and the printing center. Secure, 24/7 access, shared kitchen, and dedicated men's and women's restrooms with showers and lockers. CONFERENCE RI