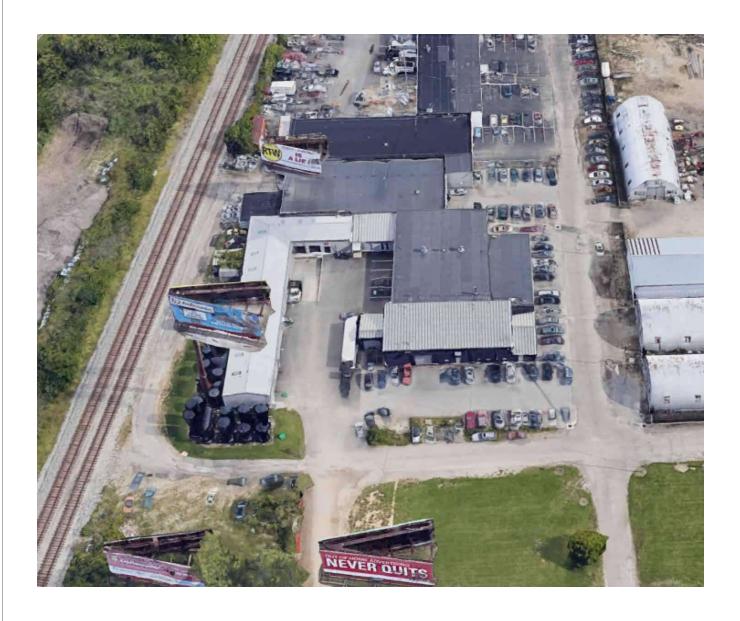

#### **PROPERTY OVERVIEW**

Elford Realty, LLC is pleased to present this rare opportunity to lease industrial-flex space on the border of Upper Arlington & The Ohio State University's campus. This property is located just off Lane Ave. & Kenny Road, with easy access to SR-315. The building sits south of Wendy's Gymnastics and north of Trove Warehouse.

This former automotive repair shop offers 8,205 SF at just \$11/SF MG, with the tenant responsible for janitorial and utilities. UA CrossFit is also located in the building.

#### **PROPERTY HIGHLIGHTS**

- -2 Drive-In Doors
- -High Visibility from SR-315
- · -UA CrossFit is located in the building
- -Space was formerly used for automotive repair
- Located just off of Lane Ave & Kenny Rd with easy access to SR-315
- -Rare opportunity for industrial/flex space on the border of Upper Arlington & OSU's campus