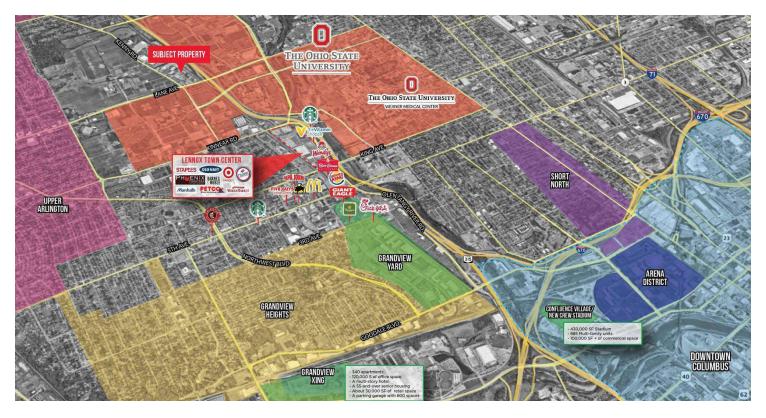

#### **PROPERTY OVERVIEW**

Elford Realty, LLC is pleased to present this rare opportunity to lease industrial-flex space on the border of Upper Arlington & The Ohio State University's campus. This property is located just off Lane Ave. & Kenny Road, with easy access to SR-315. The building sits south of Wendy's Gymnastics and north of Trove Warehouse.