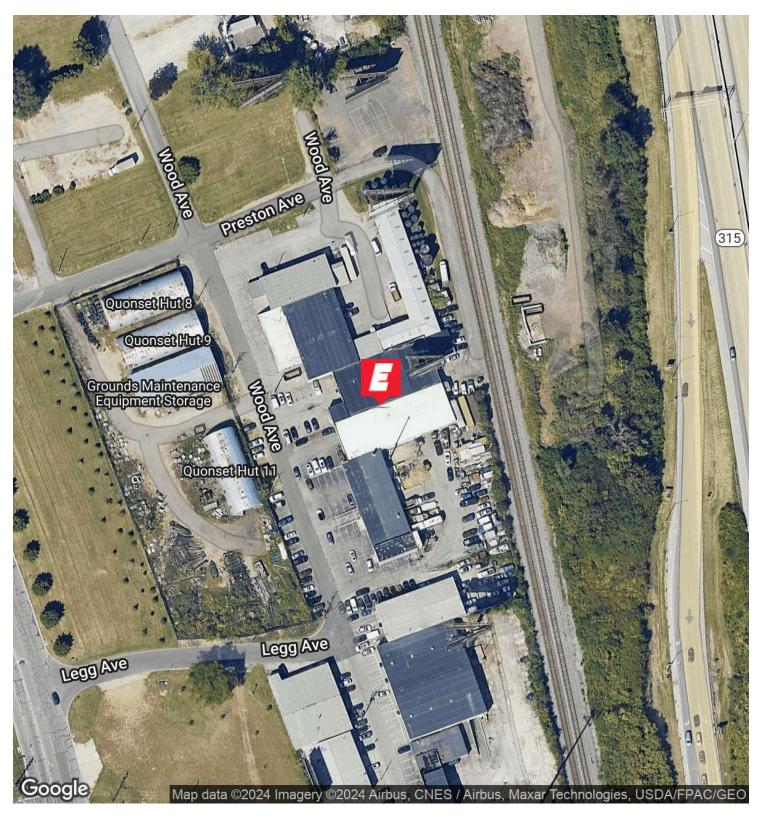

#### **PROPERTY OVERVIEW**

Elford Realty, LLC is pleased to present this rare opportunity to lease industrial-flex space on the border of Upper Arlington & The Ohio State University's campus. This property is located just off Lane Ave. & Kenny Road, with easy access to SR-315. The building sits south of Wendy's Gymnastics and north of Trove Warehouse.

This former automotive repair shop offers 8,205 SF at just \$11/SF MG, with the tenant responsible for janitorial and utilities. UA CrossFit is also located in the building.

#### **PROPERTY HIGHLIGHTS**

- -2 Drive-In Doors
- -High Visibility from SR-315
- · -UA CrossFit is located in the building
- -Space was formerly used for automotive repair
- Located just off of Lane Ave & Kenny Rd with easy access to SR-315
- -Rare opportunity for industrial/flex space on the border of Upper Arlington & OSU's campus