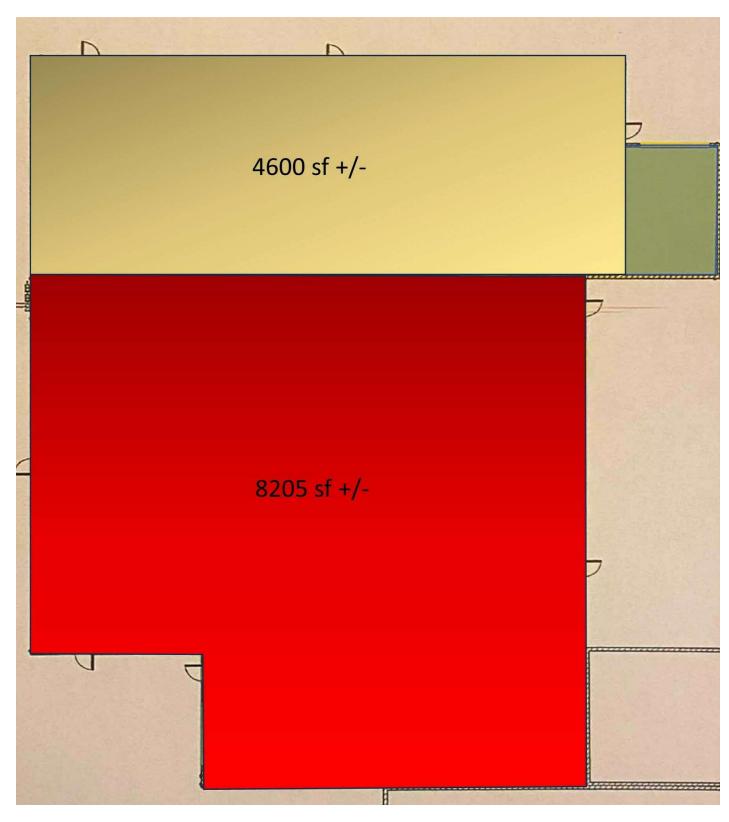

#### **OFFERING SUMMARY**

| Lease<br>Rate:    | \$11.00 SF/yr (MG)                            |
|-------------------|-----------------------------------------------|
| Building<br>Size: | 12,975 SF                                     |
| Available SF:     | 8,205 SF                                      |
| Lot Size:         | 1 Acres                                       |
| Year<br>Built:    | 1970                                          |
| Zoning:           | C - Commercial; 480 -<br>COMMERCIAL WAREHOUSE |

This former automotive repair shop offers 8,205 SF at just \$11/SF MG, with the tenant responsible for janitorial and utilities. UA CrossFit is also located in the building.