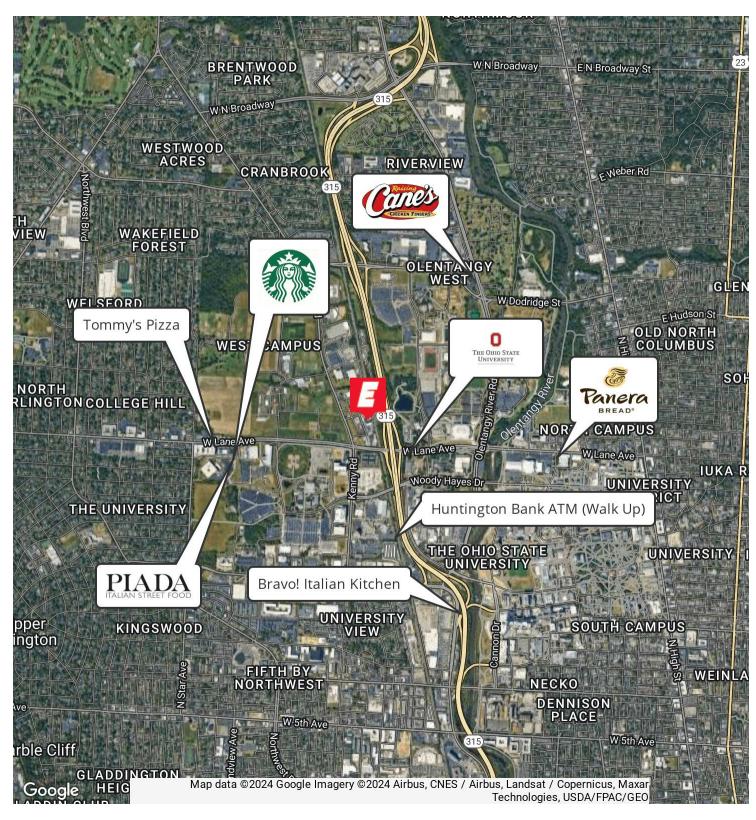

#### **PROPERTY OVERVIEW**

Elford Realty, LLC is pleased to present this rare opportunity to lease industrial-flex space on the border of Upper Arlington & The Ohio State University's campus. This property is located just off Lane Ave. & Kenny Road, with easy access to SR-315. The building sits south of Wendy's Gymnastics and north of Trove Warehouse.