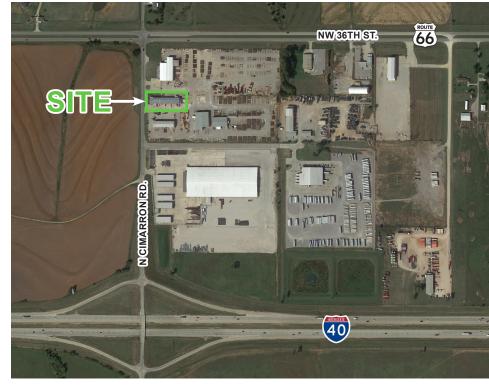

## **PROPERTY OVERVIEW**

This property is located off Hwy 66 in a wellestablished industrial corridor servicing Canadian and Kingfisher counties. It's immediate access to I-40 from Cimarron Rd. makes for quick access to Oklahoma's interstates.