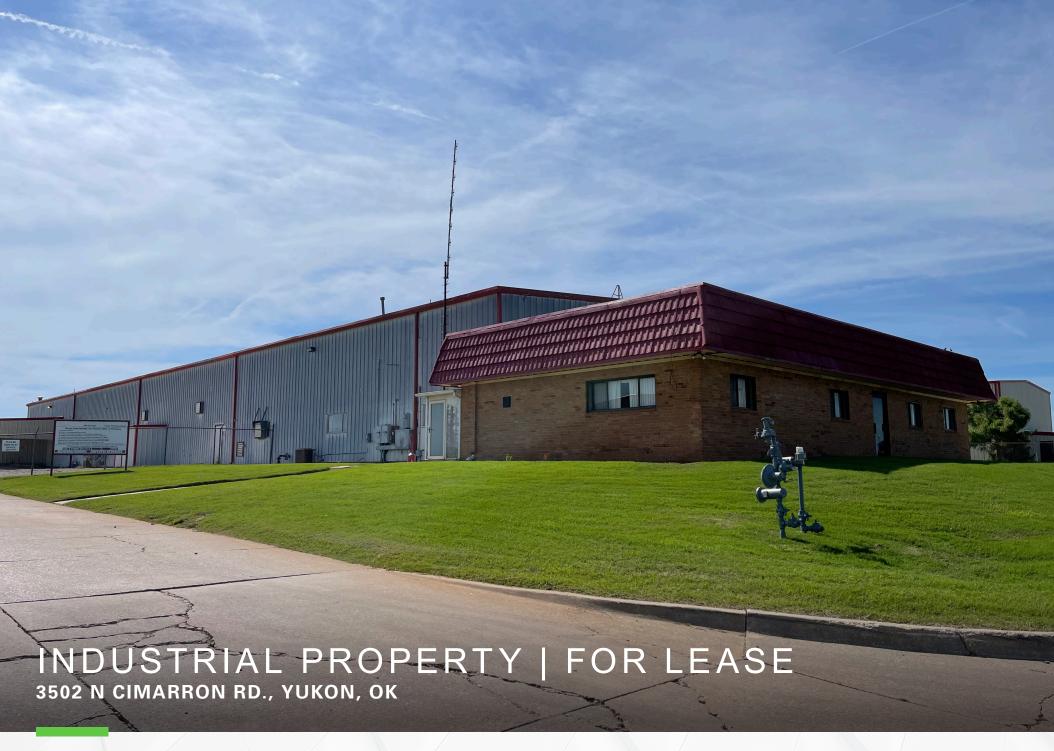

## 3502 N CIMARRON RD. | FOR LEASE

## **PROPERTY OVERVIEW**

This property is located off Hwy 66 in a wellestablished industrial corridor servicing Canadian and Kingfisher counties. It's immediate access to I-40 from Cimarron Rd. makes for quick access to Oklahoma's interstates.