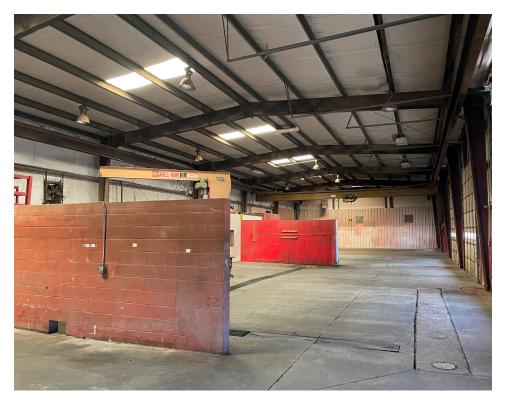

## **HIGHLIGHTS**

| 18' clear height             |
|------------------------------|
| (1) 2-ton jib crane          |
| (1) 5-ton bridge crane       |
| (2) 14' x 16' overhead doors |
| (4) 14' x 14' overhead doors |
| Shop restroom                |