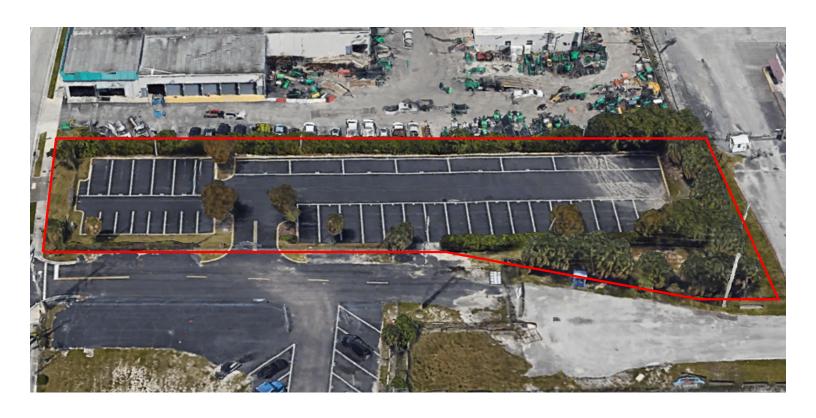

# PROPERTY OVERVIEW

Vacant parking land for sale or lease at the entrance to the City of Fort Lauderdale. Currently used for parking.

# **PROPERTY HIGHLIGHTS**

- Adjacent to Florida's Hollywood International Airport.
- Easy access to and from Federal Highway.
- Completely paved and fenced.

LES BYRON, SIOR, CCIM KEITH KIDWELL, SIOR, CCIM STEVE DAVIS