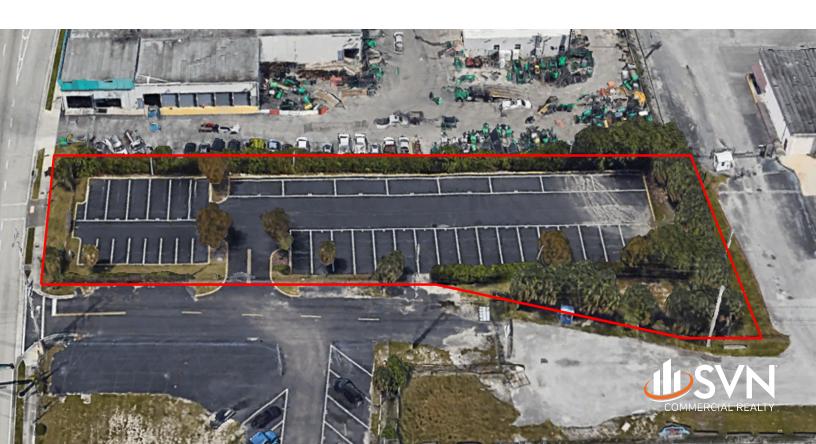

# PROPERTY OVERVIEW

Vacant parking land for sale or lease at the entrance to the City of Fort Lauderdale. Currently used for parking.

# **PROPERTY HIGHLIGHTS**

- Adjacent to Florida's Hollywood International Airport.
- Easy access to and from Federal Highway.
- Completely paved and fenced.

LES BYRON, SIOR, CCIM KEITH KIDWELL, SIOR, CCIM STEVE DAVIS