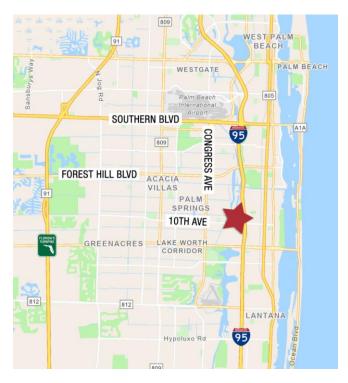

### **Property Features**

- Variety of flex/warehouse space in a premier location adjacent to I-95 off 10<sup>th</sup> Avenue, offering unbeatable accessibility and connectivity
- Space includes roll-up doors, open warehouse space, office workrooms, and 3-phase power
- Positioned in a bustling corridor near 7-Eleven, FedEx, PBC Fire Rescue, Wayne Akers Ford, Dunkin Donuts, Flanigan's, Presidente Supermarket, Walmart Supercenter, and more
- Central Palm Beach County location, with easy access to North and South County cities

### **Key Features:**

Direct I-95 access and visibility, just 8 miles to the Florida Turnpike

Fantastic traffic counts: ±233,000 VPD on I-95 ±45,300 VPD on 10th Avenue

Great units with roll-up doors, warehouse space, and workrooms

## Strategically Located

in a thriving commerce hub

Fantastic opportunity to lease industrial space with direct I-95 access and an easy drive to the Florida Turnpike, facilitating easy commuting and logistics.

This well-connected space is conveniently located in Central Palm Beach County, near dense residential areas and popular shopping centers, making it a thriving location for your business.

| Demographics:    | 1 Mile   | 3 Miles  | 5 Miles  |
|------------------|----------|----------|----------|
| Total Population | 20,780   | 129,375  | 297,003  |
| Avg. HH Income   | \$79,586 | \$93,736 | \$94,097 |
| Households       | 7,611    | 47,754   | 107,766  |