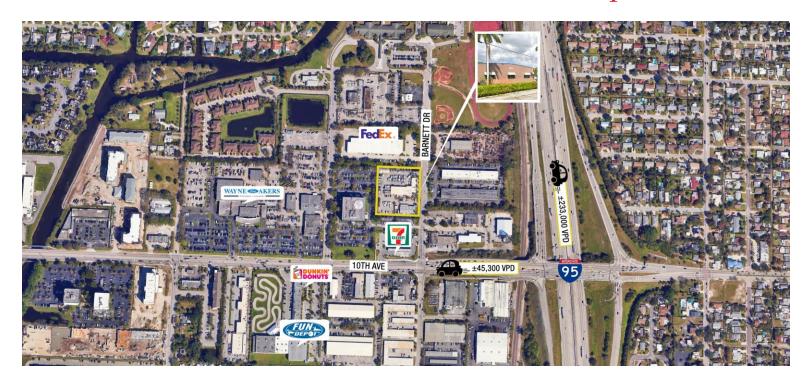

### **Property Features**

- Variety of flex/warehouse space in a premier location adjacent to I-95 off 10<sup>th</sup> Avenue, offering unbeatable accessibility and connectivity
- Space includes roll-up doors, open warehouse space, office workrooms, and 3-phase power
- Positioned in a bustling corridor near 7-Eleven, FedEx, PBC Fire Rescue, Wayne Akers Ford, Dunkin Donuts, Flanigan's, Presidente Supermarket, Walmart Supercenter, and more
- Central Palm Beach County location, with easy access to North and South County cities

### **Key Features:**

Direct I-95 access and visibility, just 8 miles to the Florida Turnpike

Fantastic traffic counts: ±233,000 VPD on I-95 ±45,300 VPD on 10th Avenue

Great units with roll-up doors, warehouse space, and workrooms

## Strategically Located

in a thriving commerce hub

Fantastic opportunity to lease industrial space with direct I-95 access and an easy drive to the Florida Turnpike, facilitating easy commuting and logistics.

This well-connected space is conveniently located in Central Palm Beach County, near dense residential areas and popular shopping centers, making it a thriving location for your business.

| Demographics:    | 1 Mile   | 3 Miles  | 5 Miles  |
|------------------|----------|----------|----------|
| Total Population | 20,780   | 129,375  | 297,003  |
| Avg. HH Income   | \$79,586 | \$93,736 | \$94,097 |
| Households       | 7,611    | 47,754   | 107,766  |