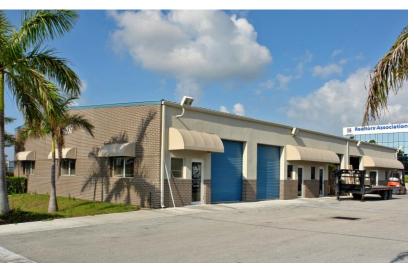

### **Property Features**

- Variety of flex/warehouse space in a premier location adjacent to I-95 off 10<sup>th</sup> Avenue, offering unbeatable accessibility and connectivity
- Space includes roll-up doors, open warehouse space, office workrooms, and 3-phase power
- Positioned in a bustling corridor near 7-Eleven, FedEx, PBC Fire Rescue, Wayne Akers Ford, Dunkin Donuts, Flanigan's, Presidente Supermarket, Walmart Supercenter, and more
- Central Palm Beach County location, with easy access to North and South County cities

### **Key Features:**

Direct I-95 access and visibility, just 8 miles to the Florida Turnpike

Fantastic traffic counts: ±233,000 VPD on I-95 ±45,300 VPD on 10th Avenue

Great units with roll-up doors, warehouse space, and workrooms