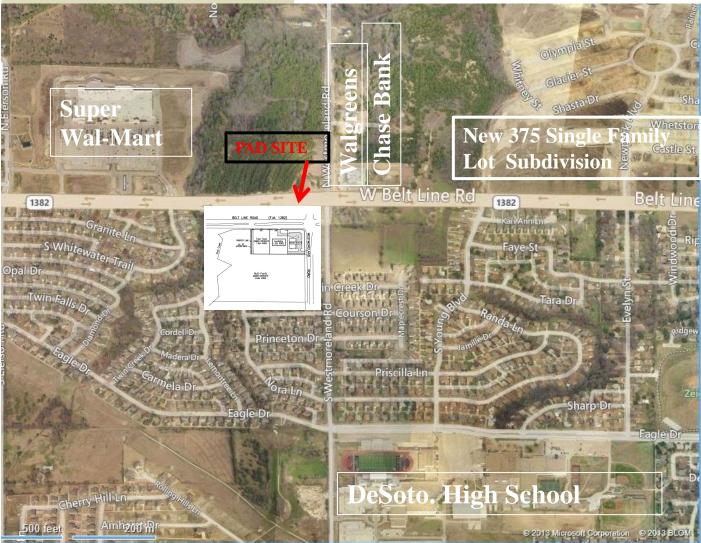

## Demographics:

Population: 1 Mile = 6,892 3 Miles = 54,393 5 Miles = 146,139

Income:

1 Mile = \$76,377 3 Miles = \$64,817 5 Miles = \$55,651

The information contained herein was obtained from sources believed to be reliable. Harbour Realty Corp., however, makes no guarantee, warranty or representation as to the completeness or accuracy thereof. The presentation of this property is subject to errors, omissions, change of price or withdrawal, without notice, prior to a sale or lease.