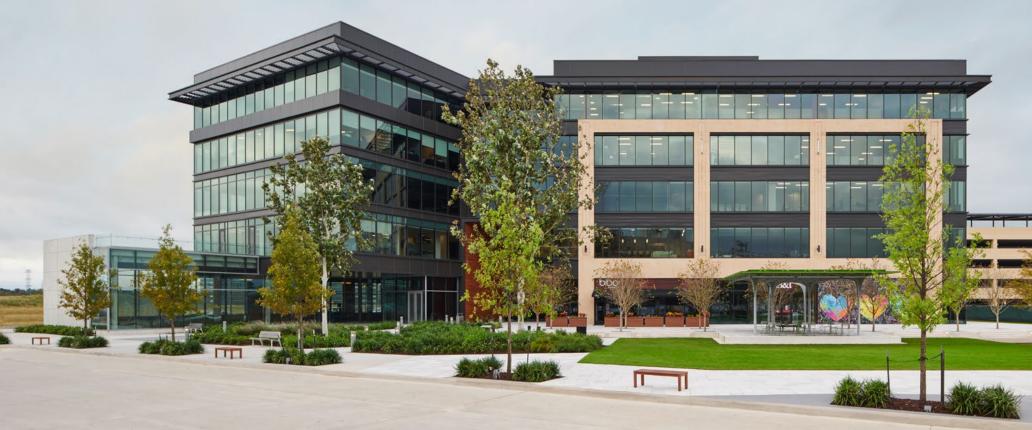

## 250 ASSAY STREET

86,523 SF CLASS A OFFICE BUILDING at REDEMPTION SQUARE

RedemptionSquare.com

#### PROPERTY OVERVIEW

250 Assay Street is located in Redemption Square, Generation Park's vibrant mixed-use lifestyle center. And 250 Assay Street, our signature, 86,523-square-foot, Class A office building is its crown jewel. This multipurpose class A office building features retail space on the ground floor and premiere access to a wide range of amenities including restaurants, hotels, nightlife, shops and practical services. Tenants also enjoy covered parking in the five-floor parking garage connected to the building by a covered walkway.