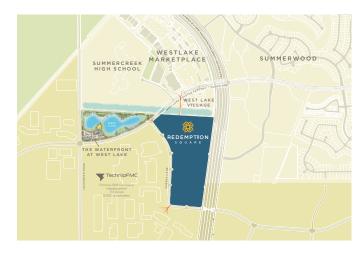

# REDEMPTION SQUARE

Redemption Square is Lake Houston's premier mixed-use lifestyle destination designed to help businesses attract the best talent. Your new Class A office at Redemption Square offers a modern and attractive work place surrounded by restaurants, shops, services, entertainment, hotels, and luxury apartments all within walking distance.

#### PROPERTY OVERVIEW

250 Assay Street is located in Redemption Square, Generation Park's vibrant mixed-use lifestyle center. And 250 Assay Street, our signature, 86,523-square-foot, Class A office building is its crown jewel. This multipurpose class A office building features retail space on the ground floor and premiere access to a wide range of amenities including restaurants, hotels, nightlife, shops and practical services. Tenants also enjoy covered parking in the five-floor parking garage connected to the building by a covered walkway.