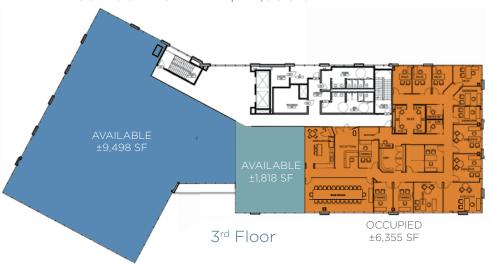

## 250 ASSAY STREET

86,523 SF CLASS A OFFICE BUILDING at REDEMPTION SQUARE

RedemptionSquare.com

# REDEMPTION SQUARE

Redemption Square is Lake Houston's premier mixed-use lifestyle destination designed to help businesses attract the best talent. Your new Class A office at Redemption Square offers a modern and attractive work place surrounded by restaurants, shops, services, entertainment, hotels, and luxury apartments all within walking distance.















### 250 ASSAY STREET | ±11,300 SF AVAILABLE



#### PROPERTY OVERVIEW

250 Assay Street is located in Redemption Square, Generation Park's vibrant mixed-use lifestyle center. And 250 Assay Street, our signature, 86,523-square-foot, Class A office building is its crown jewel. This multipurpose class A office building features retail space on the ground floor and premiere access to a wide range of amenities including restaurants, hotels, nightlife, shops and practical services. Tenants also enjoy covered parking in the five-floor parking garage connected to the building by a covered walkway.

#### PROPERTY FEATURES

- Expansive lobby with beautiful polished Venetian Terrazzo flooring
- Complimentary garage parking with covered walkway to offices
- Two high-speed elevators
- Floor and suite level access control
- Live video surveilance