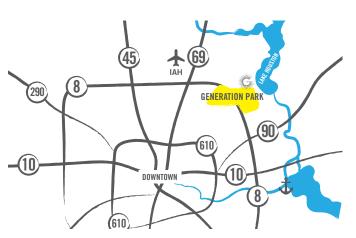

# REDEMPTION SQUARE

Redemption Square is Lake Houston's premier mixed-use lifestyle destination designed to help businesses attract the best talent. Your new Class A office at Redemption Square offers a modern and attractive work place surrounded by restaurants, shops, services, entertainment, hotels, and luxury apartments all within walking distance.

#### PROPERTY OVERVIEW

250 Assay Street is located in Redemption Square, Generation Park's vibrant mixed-use lifestyle center. And 250 Assay Street, our signature, 86,523-square-foot, Class A office building is its crown jewel. This multipurpose class A office building features retail space on the ground floor and premiere access to a wide range of amenities including restaurants, hotels, nightlife, shops and practical services. Tenants also enjoy covered parking in the five-floor parking garage connected to the building by a covered walkway.