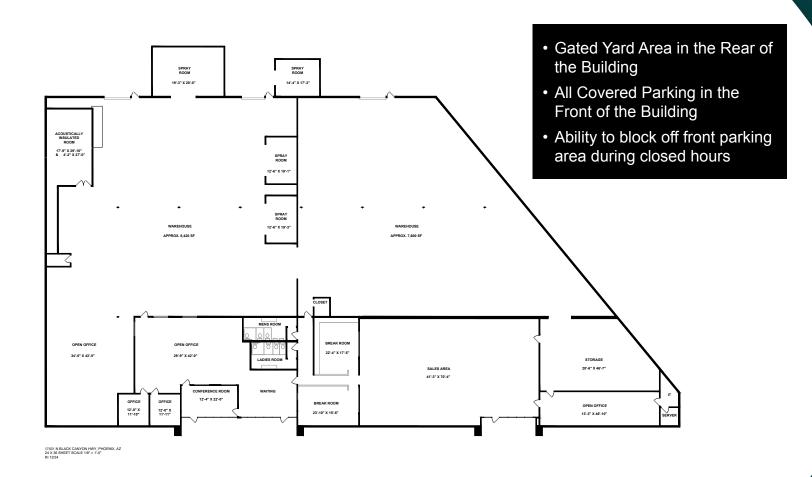

Parking: 2.8/1000

👃 **Zoning:** Industrial Park

**APN:** 208-31-0011

Industrial property in North Central corridor with access to the growth related to TSMC less than 15 minutes away is in high demand.

- Warehouse has both Evap and A/C Cooling
- Three Grade Level Roll Up Doors
- Ceiling Clear Height in Warehouse 15'11"
- 1600/480 3 Phase Power