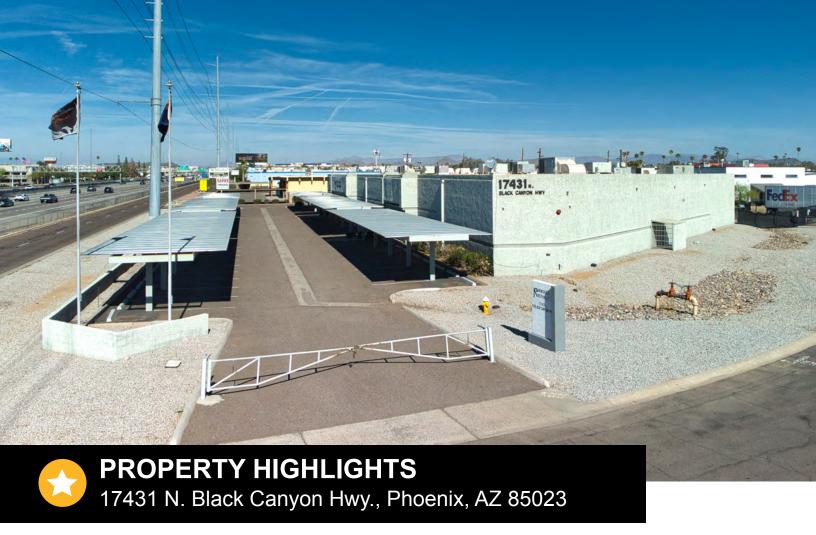

Parking: 2.8/1000

👃 **Zoning:** Industrial Park

**APN:** 208-31-0011

Industrial property in North Central corridor with access to the growth related to TSMC less than 15 minutes away is in high demand.

- Warehouse has both Evap and A/C Cooling
- Three Grade Level Roll Up Doors
- Ceiling Clear Height in Warehouse 15'11"
- 1600/480 3 Phase Power

Exceptionally easy access from Union Hills or Bell Road exits via the Frontage Road

Susan McCall, CCIM
Designated Broker/Owner
Direct 480-452-6731
susan@CommercialPropertyConnect.com

Samantha Borelli
Licensed Broker/Agent Support
Direct 303-478-0633
Sam@CommercialPropertyConnect.com