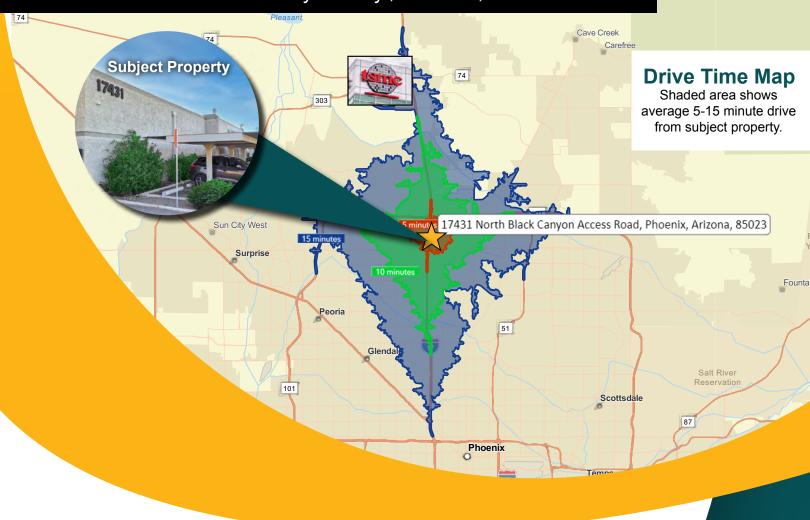

Parking: 2.8/1000

👃 **Zoning:** Industrial Park

**APN:** 208-31-0011

Industrial property in North Central corridor with access to the growth related to TSMC less than 15 minutes away is in high demand.

- Warehouse has both Evap and A/C Cooling
- Three Grade Level Roll Up Doors
- Ceiling Clear Height in Warehouse 15'11"
- 1600/480 3 Phase Power