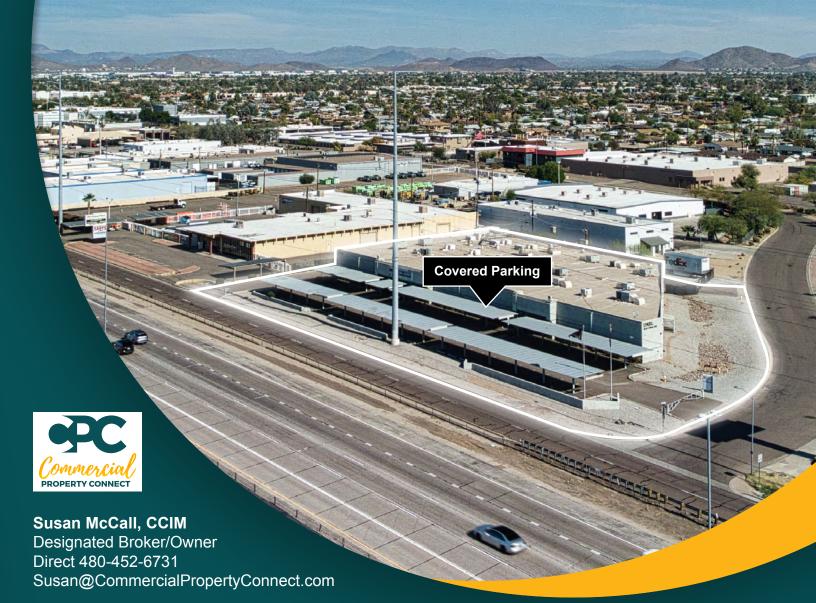

## 17431 N. BLACK CANYON HWY

Phoenix, AZ 85023

Rare Owner User Industrial Building in North Central Phoenix

## Samantha Borelli

Licensed Broker/Agent Support
Direct 303-478-0633
Sam@CommercialPropertyConnect.com

Sale Price: \$4,900,000 (\$186 SF)

**Total Building Size:** 26,320 SF

Total Land Size: 1.64 AC

**Year Built:** 1979

Parking: 2.8/1000

👃 **Zoning:** Industrial Park

**APN:** 208-31-0011

Industrial property in North Central corridor with access to the growth related to TSMC less than 15 minutes away is in high demand.

- Warehouse has both Evap and A/C Cooling
- Three Grade Level Roll Up Doors
- Ceiling Clear Height in Warehouse 15'11"
- 1600/480 3 Phase Power