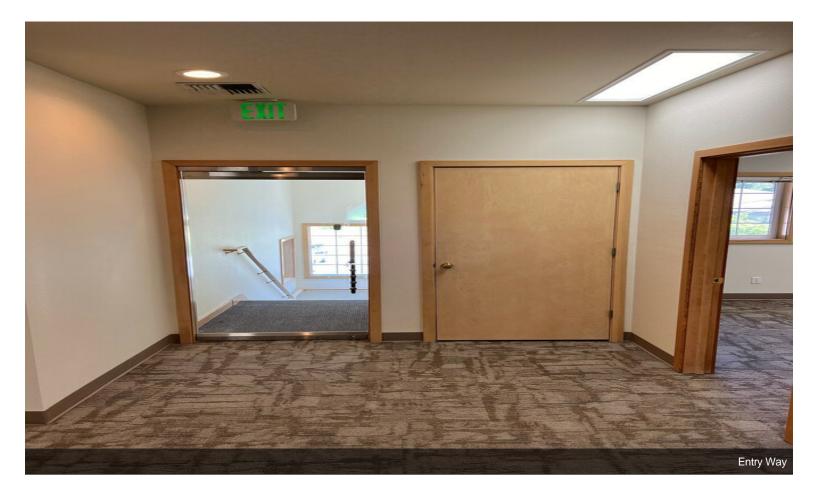

Space for lease in South Hill! We are renting out our upper unit in our Sound Landing building. The unit is approximately 2300 sq ft and consists of both open area and offices. This spacious office is conveniently located off Meridian in South Hill near South Hill Mall, Costco, restaurants and other businesses as well as one minute away from Highway 512. In total the floor plan offers capabilities for:•5 private offices•Reception area•Waiting room•Meeting room or additional officeFeatures include:•Abundant private parking by the building•Two entrances•Kitchen that includes a fridge/freezer, cabinets, microwave and sink•Two private bathrooms•Central Air with heating and cooling•Area to display business signageLease rate does not include electrical, water or sewage.

4117 S Meridian St, Puyallup, WA 98373

Private Office 4

Private Bathroom 1

Separation area between offices

**Building Photo** 