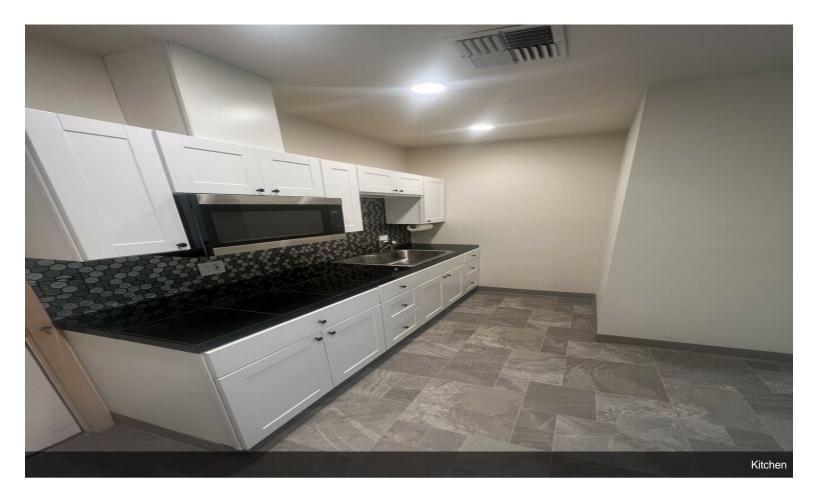

Space for lease in South Hill! We are renting out our upper unit in our Sound Landing building. The unit is approximately 2300 sq ft and consists of both open area and offices. This spacious office is conveniently located off Meridian in South Hill near South Hill Mall, Costco, restaurants and other businesses as well as one minute away from Highway 512. In total the floor plan offers capabilities for:•5 private offices•Reception area•Waiting room•Meeting room or additional officeFeatures include:•Abundant private parking by the building•Two entrances•Kitchen that includes a fridge/freezer, cabinets, microwave and sink•Two private bathrooms•Central Air with heating and cooling•Area to display business signageLease rate does not include electrical, water or sewage.