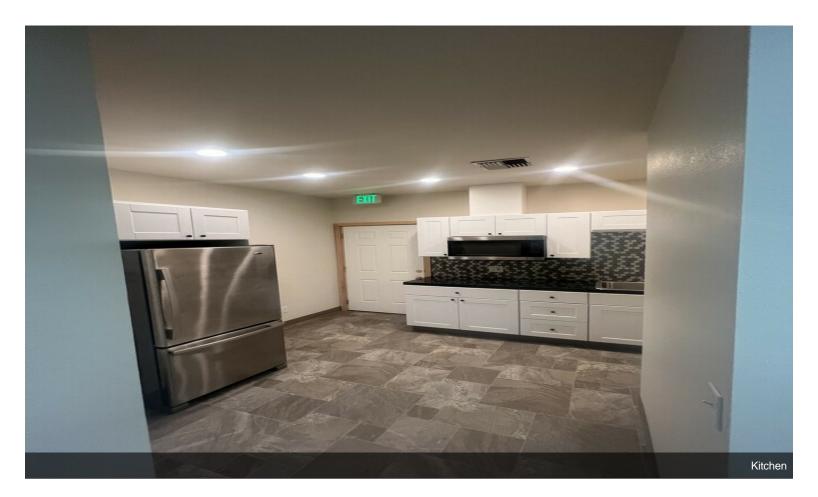

Space for lease in South Hill! We are renting out our upper unit in our Sound Landing building. The unit is approximately 2300 sq ft and consists of both open area and offices. This spacious office is conveniently located off Meridian in South Hill near South Hill Mall, Costco, restaurants and other businesses as well as one minute away from Highway 512. In total the floor plan offers capabilities for:•5 private offices•Reception area•Waiting room•Meeting room or additional officeFeatures include:•Abundant private parking by the building•Two entrances•Kitchen that includes a fridge/freezer, cabinets, microwave and sink•Two private bathrooms•Central Air with heating and cooling•Area to display business signageLease rate does not include electrical, water or sewage.