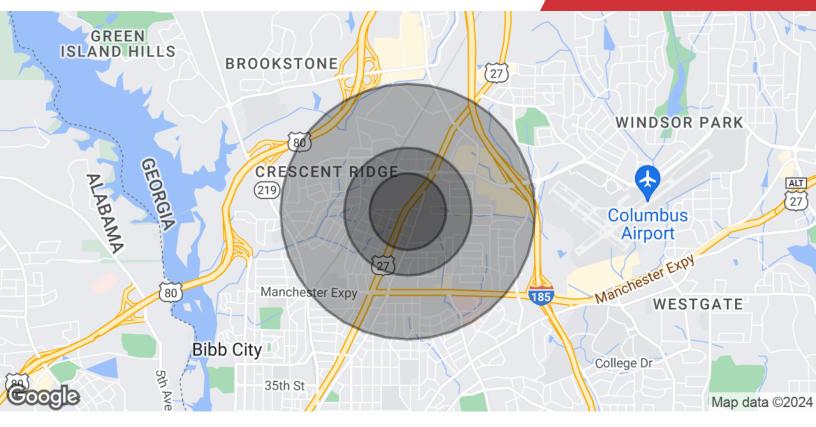

Call office for information or a showing: 706-660-5418

| Demographics      | 0.3 Miles | 0.5 Miles | 1 Mile   |
|-------------------|-----------|-----------|----------|
| Total Households  | 53        | 578       | 2,986    |
| Total Population  | 201       | 1,639     | 8,100    |
| Average HH Income | \$42,114  | \$58,323  | \$59,199 |

# 033 013 002 5250 VETERANS PKY, COLUMBUS, GA

| Population           | 0.3 Miles        | 0.5 Miles | 1 Mile    |
|----------------------|------------------|-----------|-----------|
| Total Population     | 201              | 1,639     | 8,100     |
| Average Age          | 41               | 41        | 40        |
| Average Age (Male)   | 41               | 40        | 39        |
| Average Age (Female) | 41               | 42        | 40        |
| Households & Income  | 0.3 Miles        | 0.5 Miles | 1 Mile    |
| Total Households     | 53               | 578       | 2,986     |
| # of Persons per HH  | 3.8              | 2.8       | 2.7       |
| Average HH Income    | \$42,114         | \$58,323  | \$59,199  |
| Average House Value  | <b>\$100.440</b> | Φ4.57.700 | Φ1 F0 000 |
| Average House Value  | \$129,443        | \$157,722 | \$153,386 |