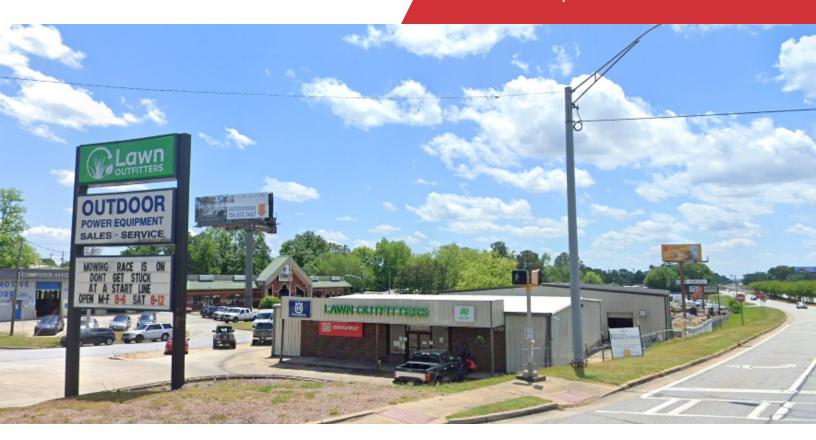

# 5250 Veterans Parkway

Columbus, Georgia 31904

### **Property Highlights**

- +/- 13.997 total SF
- · Zoned GC: General Commercial
- +/- 5,440 SF climatized space
- · Approximately 20 ft warehouse ceilings
- 14x14 drive-in door, 10x12 drive-in door and 1 box truck high loading door

### **Property Overview**

This +/- 13,997 SF property is flex space and offers suitable area for a range of industrial and business uses. Zoned GC for versatile commercial potential. The front is a climatized +/- 5,440 SF showroom & office space with a counter sales area. The back area is a +/-8,557 SF Warehouse with a ceiling that's approximately 20 ft high. There is a 14x14 drive-in door, 10x12 drive in-door and 1 box truck high loading door.