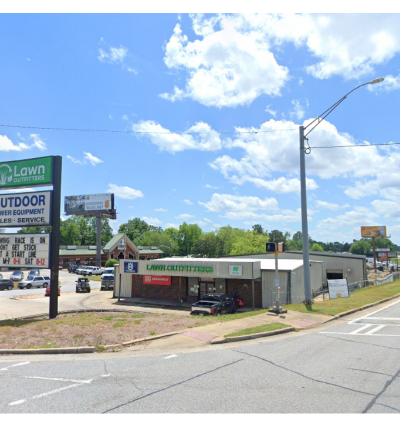

# 5250 Veterans Parkway

Columbus, Georgia 31904

### **Property Highlights**

- +/- 13.997 total SF
- · Zoned GC: General Commercial
- +/- 5,440 SF climatized space
- · Approximately 20 ft warehouse ceilings
- 14x14 drive-in door, 10x12 drive-in door and 1 box truck high loading door

### **Property Overview**

This +/- 13,997 SF property is flex space and offers suitable area for a range of industrial and business uses. Zoned GC for versatile commercial potential. The front is a climatized +/- 5,440 SF showroom & office space with a counter sales area. The back area is a +/-8,557 SF Warehouse with a ceiling that's approximately 20 ft high. There is a 14x14 drive-in door, 10x12 drive in-door and 1 box truck high loading door.