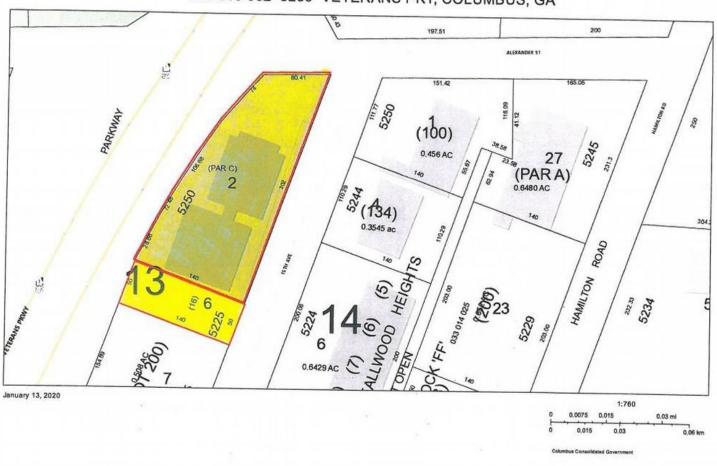

## Offering Summary

| Sale Price:    | \$975,000     |
|----------------|---------------|
| Building Size: | +/- 13,997 SF |
| Available SF:  | +/- 13,997 SF |
| Lot Size:      | 0.94 Acres    |

### Offering Summary

| Sale Price:    | \$975,000              |
|----------------|------------------------|
| Building Size: | +/- 13,997 SF          |
| Available SF:  | +/- 13,997 SF          |
| Lot Size:      | 0.94 Acres             |
| Price / SF:    | \$69.66                |
| Year Built:    | 1998                   |
| Zoning:        | GC- General Commercial |
| Traffic Count: | 23,900                 |