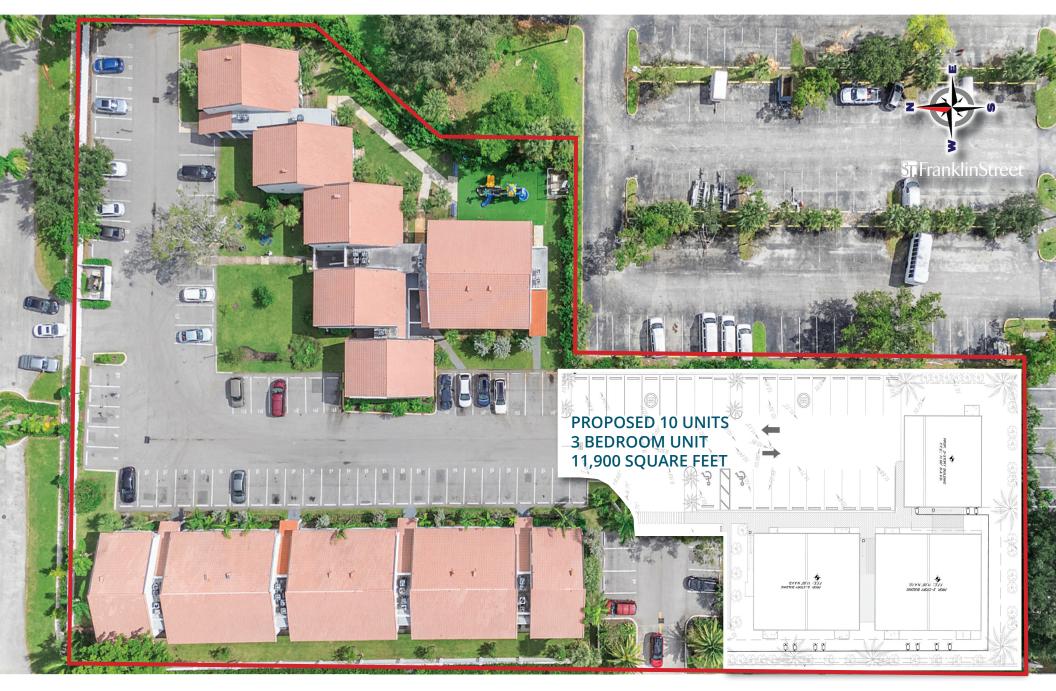

# PROPOSED UNITS

### **INVESTMENT HIGHLIGHTS**

- Two buildings, two stories, with recently upgraded roofs, impactrated windows and doors, new 28 Cameras VIDEO system with Fiber ALL items approved and completed with permits
- Freshly paved with 2 inch overlay asphalt with a new irrigation system and fire chief-approved PVC fence, complete with an external gate for fire extinguisher access all permitted by the city.
- Newly installed sign compliant with local regulations and enhanced visibility with upgraded exterior lights and each unit equipped with internet and cable services
- All new fully renovated kitchen and bathrooms with modern appliances and high-quality fixtures.
- Upgraded electric meters and panels with GFI outlets with a complete replacement of plumbing fixtures with all PVC plumbing.
- Impact resistant sliding doors and new Air Conditioning units
- Over 100 permits pulled on this property in 2022-2023 and 2024
- A new site plan submitted for 10 additional units with an office, allowing for future growth and investment.

## INVESTMENT DETAILS

| Price (with approved plans to build 10 units) | \$9,950,000  |
|-----------------------------------------------|--------------|
| Cap Rate                                      | 5.55         |
| NOI                                           | \$552,289.00 |
| Number of Units                               | 30           |
| Building Size                                 | 28,500 SF    |
| Price PSF                                     | \$349.12     |
| Year Built                                    | 1975         |
| Lot Size                                      | 1.74 Acres   |