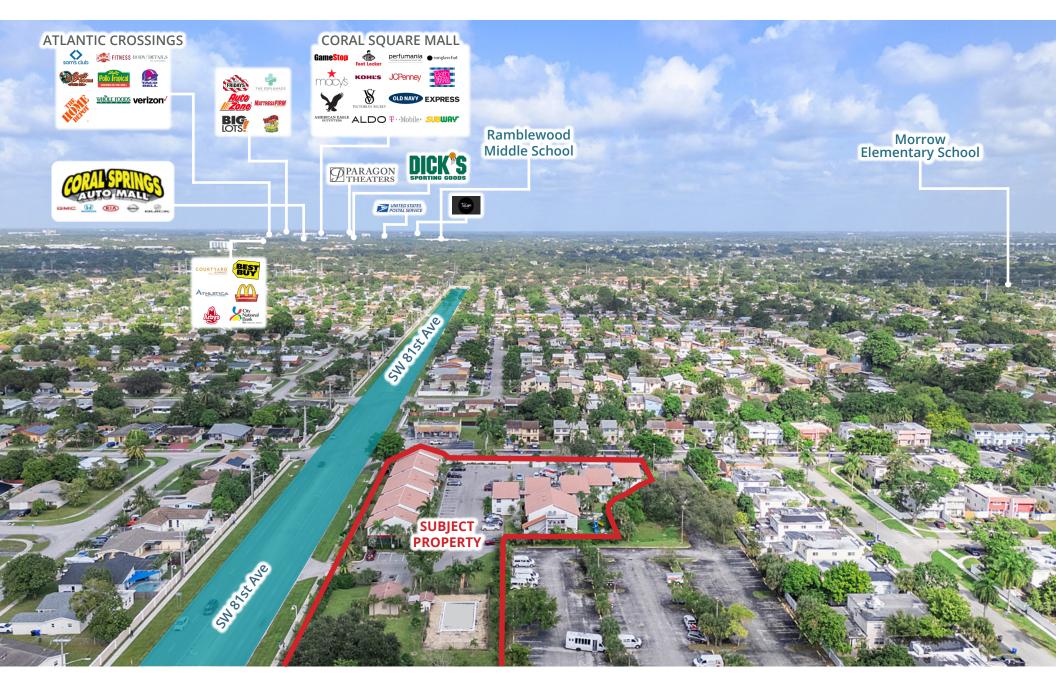

ts pulled on this property in 2022-2023 and 2024
- A new site plan submitted for 10 additional units with an office, allowing for future growth and investment.

## INVESTMENT DETAILS

| Price (with approved plans to build 10 units) | \$9,950,000  |
|-----------------------------------------------|--------------|
| Cap Rate                                      | 5.55         |
| NOI                                           | \$552,289.00 |
| Number of Units                               | 30           |
| Building Size                                 | 28,500 SF    |
| Price PSF                                     | \$349.12     |
| Year Built                                    | 1975         |
| Lot Size                                      | 1.74 Acres   |







# PROPOSED UNITS

















# THE PALMS APARTMENTS



#### DAN DRATCH (LEAD)

Regional Managing Director FL #SL3341163 954.312.1677 dan.dratch@franklinst.com

### RYAN WOLD

Director FL #SL3424080 954.312.1678 ryan.wold@franklinst.com

### ETHAN KRAUSS

Senior Associate FL #SL3552519 954.487.1116 ethan.krauss@franklinst.com