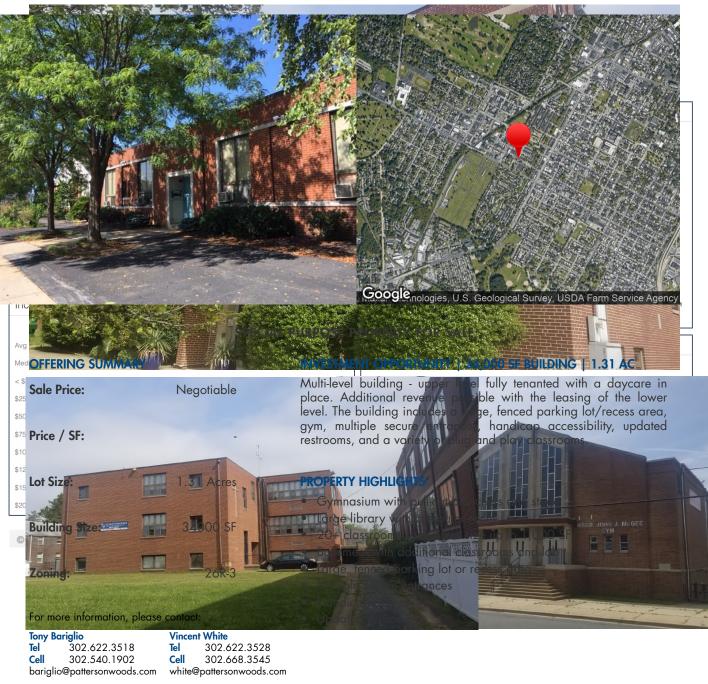

### FOR SALE OR LEASE

EDING FOR SALE OR LEASE

Price / SF: 1

Negotiable

INVESTMENT OPPORTUNITY | 34,000 SF BUILDING | 1.31 AC

Multi-level building - upper level fully tenanted with a daycare in and a verifies of plug and play classrooms. DA Fam Service Agency Google nologies, U.S. Geological Survey, USDA Farm Service Agency

#### **PROPERTY HIGHLIGHTS**

 Gymnasium with pull-out beschers and stage
Tel 302.4
Start Start OPPORTUNITY | 34,000 SF BUILDING |Large Abrery with computed com Suite 100
www.pa
Multi-level building - upper level fully tenanted with 29+celessicoms ranging Wilze up to De09857
place. Additional revenue possible with the leasing asterment/with radditional classrooms and lab
eval. The building includes a large fanced parking lot recess area
gym, multiple secure entrances, handicap accessibility plupdated entrances restrooms, and a variety of plug and play classrooms

20+ classrooms ranging in size up to 1,000 SF

Basement with additional classrooms and lab Bidglorgene forced parking lot armesenessancesds.com

WilnWathple seere entrances

The information in this document was obtained from sources we deem reliable; however, no warranty of integration readressed or implied, is made as to the accuracy of the information contained herein.