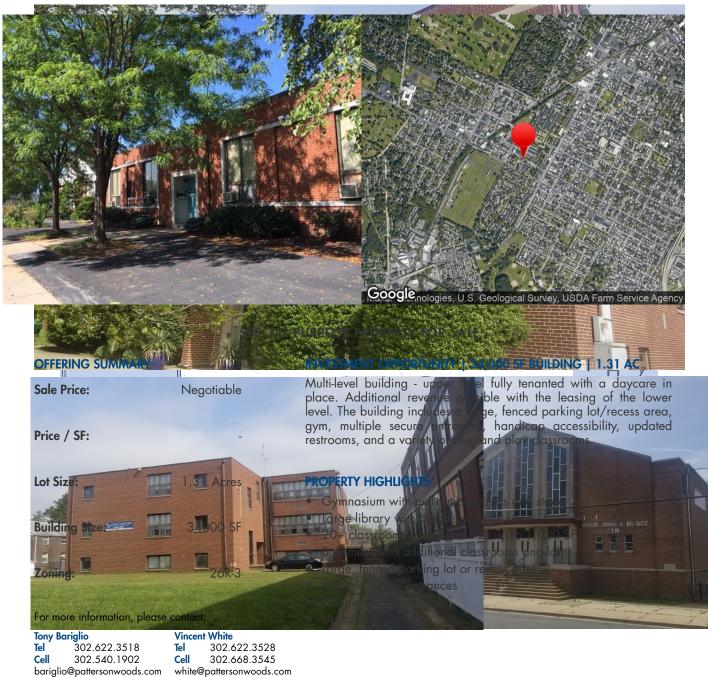

### FOR SALE OR LEASE

EDING FOR SALE OR LEASE

Price / SF: 1

Negotiable

INVESTMENT OPPORTUNITY | 34,000 SF BUILDING | 1.31 AC

Multi-level building - upper level fully tenanted with a daycare in and a verifies of plug and play classrooms. DA Fam Service Agency Google nologies, U.S. Geological Survey, USDA Farm Service Agency

#### IAL PURPUSE PROPERTWHOR SALE Acres

#### **PROPERTY HIGHLIGHTS**

 Gymnasium with pull-out beschers and stage
Tel 302.4
Start Start OPPORTUNITY | 34,000 SF BUILDING |Large Abrery with computed com Suite 100
www.pa
Multi-level building - upper level fully tenanted with 29+celessicoms ranging Wilze up to De09857
place. Additional revenue possible with the leasing asterment/with radditional classrooms and lab
eval. The building includes a large fanced parking lot recess area
gym, multiple secure entrances, handicap accessibility plupdated entrances restrooms, and a variety of plug and play classrooms

#### For mark information, planse contact:

CHIGHLIGHIDSe Vincent White Associate Broker 302.622.3528 H S 2002 540, 2002 S H - CHI LEO 202 660, 3545 66 bariglingetterrenweadsteam white patterrenweeds.com

20+ classrooms ranging in size up to 1,000 SF

Basement with additional classrooms and lab Bidglorgene forced parking lot armesenessancesds.com

WilnWathple seere entrances

The information in this document was obtained from sources we deem reliable; however, no warranty of integration readressed or implied, is made as to the accuracy of the information contained herein.