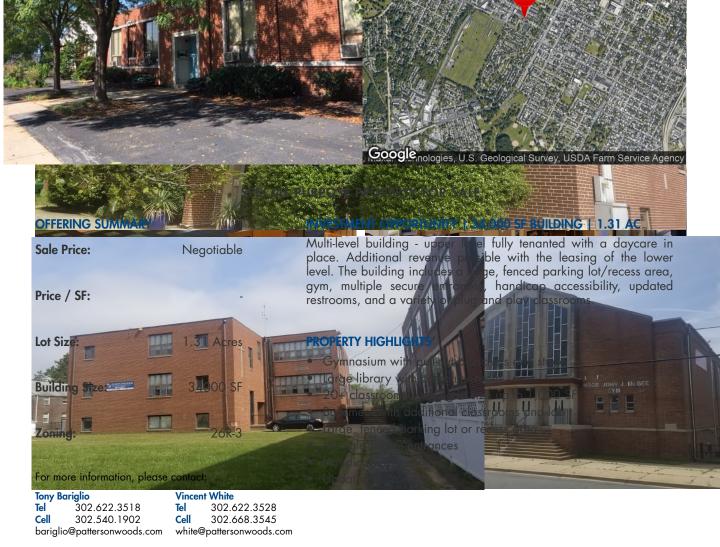

### FOR SALE OR LEASE

EDING FOR SALE OR LEASE

Price / SF: 1

Negotiable

INVESTMENT OPPORTUNITY | 34,000 SF BUILDING | 1.31 AC

Multi-level building - upper level fully tenanted with a daycare in and a verifies of plug and play classrooms. DA Fam Service Agency Google nologies, U.S. Geological Survey, USDA Farm Service Agency

#### **PROPERTY HIGHLIGHTS**

 Gymnasium with pull-out beschers and stage
Tel 302.4
Start Start OPPORTUNITY | 34,000 SF BUILDING |Large Abrery with computed com Suite 100
www.pa
Multi-level building - upper level fully tenanted with 29+celessicoms ranging Wilze up to De09857
place. Additional revenue possible with the leasing asterment/with radditional classrooms and lab
eval. The building includes a large fanced parking lot recess area
gym, multiple secure entrances, handicap accessibility plupdated entrances restrooms, and a variety of plug and play classrooms

20+ classrooms ranging in size up to 1,000 SF

Basement with additional classrooms and lab Bidglorgene forced parking lot armesenessancesds.com

WilnWathple seere entrances

The information in this document was obtained from sources we deem reliable; however, no warranty of integration readressed or implied, is made as to the accuracy of the information contained herein.