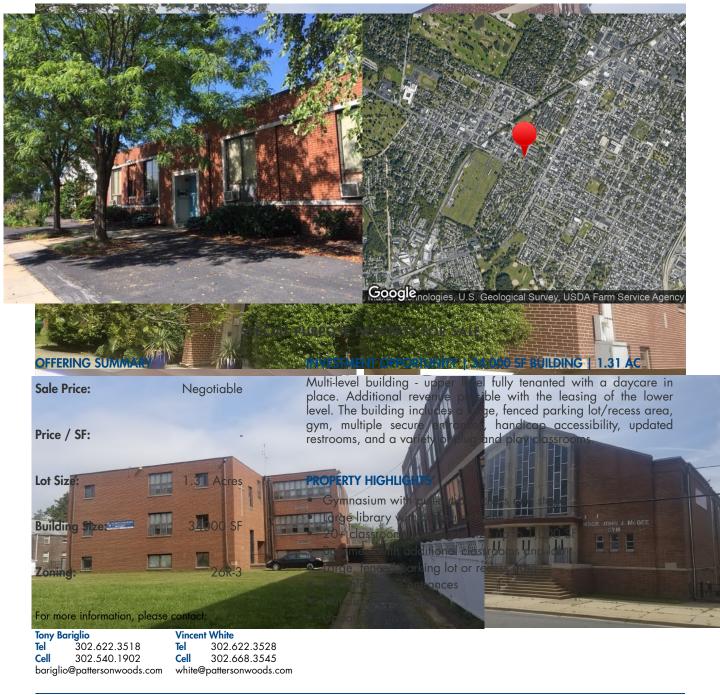

### FOR SALE OR LEASE

EDING FOR SALE OR LEASE

Price / SF: 1

Negotiable

INVESTMENT OPPORTUNITY | 34,000 SF BUILDING | 1.31 AC

Multi-level building - upper level fully tenanted with a daycare in and a verifies of plug and play classrooms. DA Fam Service Agency Google nologies, U.S. Geological Survey, USDA Farm Service Agency

#### IAL PURPUSE PROPERTWHOR SALE Acres

#### **PROPERTY HIGHLIGHTS**

 Gymnasium with pull-out beschers and stage
Tel 302.4
Start Start OPPORTUNITY | 34,000 SF BUILDING |Large Abrery with computed com Suite 100
www.pa
Multi-level building - upper level fully tenanted with 29+celessicoms ranging Wilze up to De09857
place. Additional revenue possible with the leasing asterment/with radditional classrooms and lab
eval. The building includes a large fanced parking lot recess area
gym, multiple secure entrances, handicap accessibility plupdated entrances restrooms, and a variety of plug and play classrooms

#### For mark information, planse contact:

CHIGHLIGHIDSe Vincent White Associate Broker 302.622.3528 H S 2002 540, 2002 S H - CHI LEO 202 660, 3545 66 bariglingetterrenweadsteam white patterrenweeds.com

20+ classrooms ranging in size up to 1,000 SF

Basement with additional classrooms and lab Bidglorgene forced parking lot armesenessancesds.com

WilnWathple seere entrances

The information in this document was obtained from sources we deem reliable; however, no warranty of integration readressed or implied, is made as to the accuracy of the information contained herein.