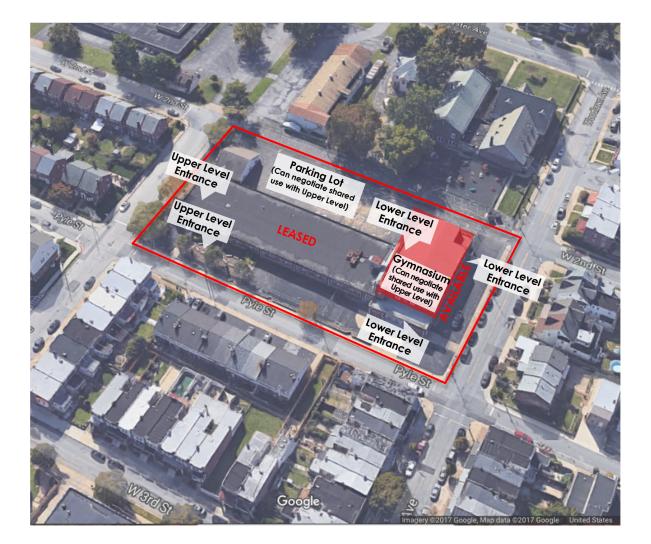

#### **PROPERTY HIGHLIGHTS**

 Gymnasium with pull-out beschers and stage
Tel 302.4
Start Start OPPORTUNITY | 34,000 SF BUILDING |Large Abrery with computed com Suite 100
www.pa
Multi-level building - upper level fully tenanted with 29+celessicoms ranging Wilze up to De09857
place. Additional revenue possible with the leasing asterment/with radditional classrooms and lab
eval. The building includes a large fanced parking lot recess area
gym, multiple secure entrances, handicap accessibility plupdated entrances restrooms, and a variety of plug and play classrooms

20+ classrooms ranging in size up to 1,000 SF

Basement with additional classrooms and lab Bidglorgene forced parking lot armesenessancesds.com

WilnWathple seere entrances

The information in this document was obtained from sources we deem reliable; however, no warranty of integration readressed or implied, is made as to the accuracy of the information contained herein.