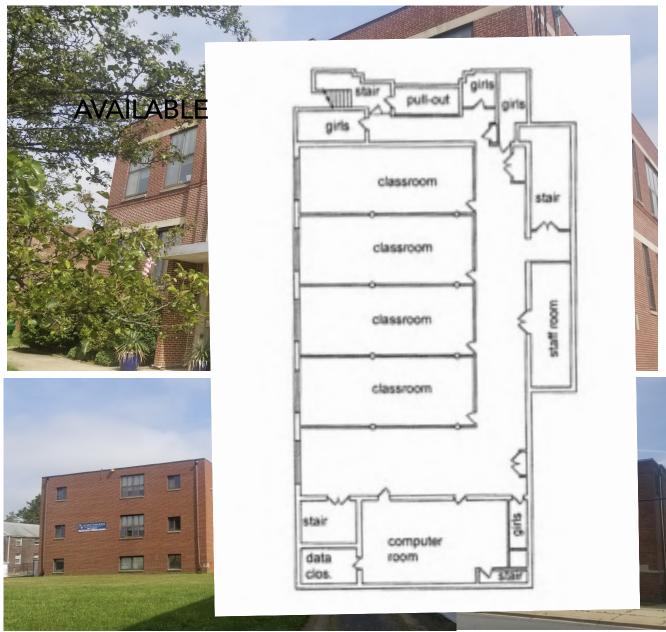

#### **PROPERTY HIGHLIGHTS**

 Gymnasium with pull-out beschers and stage
Tel 302.4
Start Start OPPORTUNITY | 34,000 SF BUILDING |Large Abrery with computed com Suite 100
www.pa
Multi-level building - upper level fully tenanted with 29+celessicoms ranging Wilze up to De09857
place. Additional revenue possible with the leasing asterment/with radditional classrooms and lab
eval. The building includes a large fanced parking lot recess area
gym, multiple secure entrances, handicap accessibility plupdated entrances restrooms, and a variety of plug and play classrooms

20+ classrooms ranging in size up to 1,000 SF

Basement with additional classrooms and lab Bidglorgene forced parking lot armesenessancesds.com

WilnWathple seere entrances

The information in this document was obtained from sources we deem reliable; however, no warranty of integration readressed or implied, is made as to the accuracy of the information contained herein.