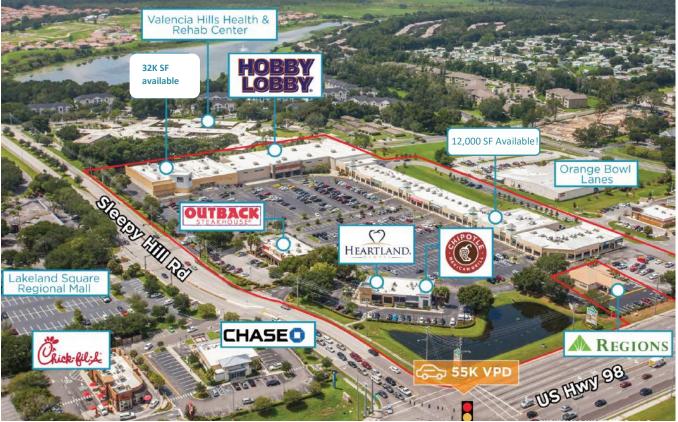

- > Size: 160,000 SF
- Availabilities include: Former Party City –12,000 SF Former Big Lots– 32,383 SF
- Strong tenants such as Hobby Lobby, Tropical Smoothie, Chipotle OP, Renovated Outback OP, etc
- Extremely Regional market and dense market with 121,000+ people in a 5 mile radius
- Lakeland was ranked the #6 fastest groiwn MSA in the US
- Ideally located on Highway 98 with 55,000 cars per day
- Deal making landlord with flexible lease terms

## Site Plan & Tenant Roster

PLEASE CONTACT KEVIN KUSH OR BEN BOLZ FOR ADDITIONAL INFORMATION: 504-402-1645 OR KEVIN@PMAT.NET OR BEN@PMAT.NET