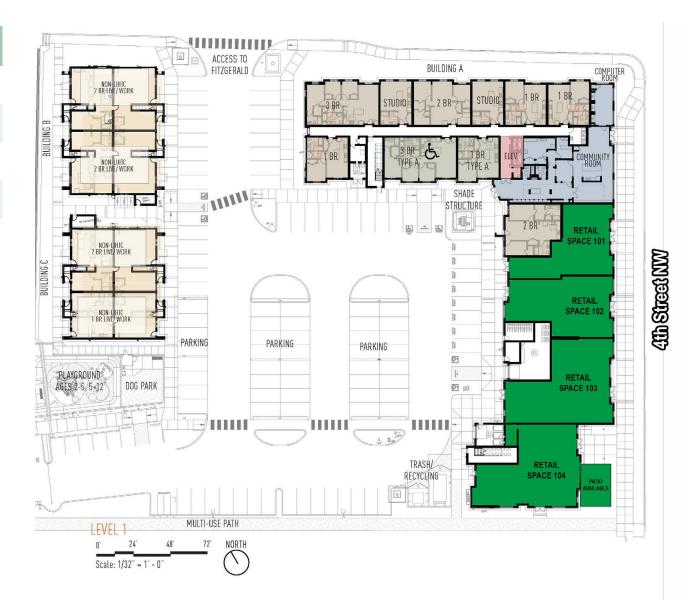

| Suite | Sq Ft    | Rent     | Tenants Improvement Allowance: |
|-------|----------|----------|--------------------------------|
| 101   | 1,751 SF | \$22 PSF | \$5 PSF                        |
| 102   | 2,024 SF | \$22 PSF | \$5 PSF                        |
| 103   | 2,573 SF | \$22 PSF | \$5 PSF                        |
| 104   | 2,468 SF | \$26 PSF | \$10 PSF                       |

#### **DELIVERY CONDITIONS FOR EACH SUITE:**

- Interior demising walls to roof deck ready for paint
- Bare, smooth, level concrete flooring ready to receive tenant's floor covering
- Access to suite from the street (East Side) and parking lot (West Side)
- One ADA compliant restrooms
- One electrical panel with 3-phase/220 Amp service
- LED light fixtures—one fixture or every 85 sqft of space
- Electrical J-Box within canopy for tenant's exterior sign