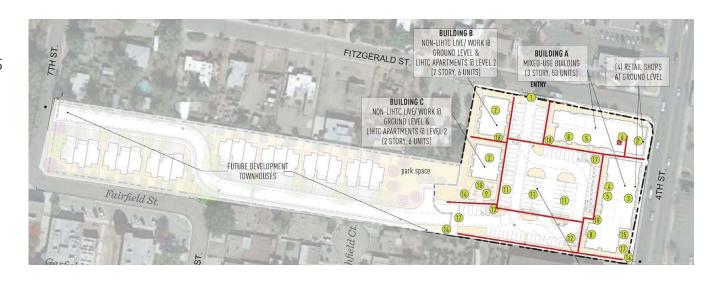

### **PROJECT HIGHLIGHTS**

- Anticipated delivery date Spring 2025
- Four ground level retail suites
- Suites finished to shell condition;
   Tenant improvement allowance provided
- Patio space available
- 61 apartment units
- 21 townhomes
- Four live/work units
- Playground and Dog Park