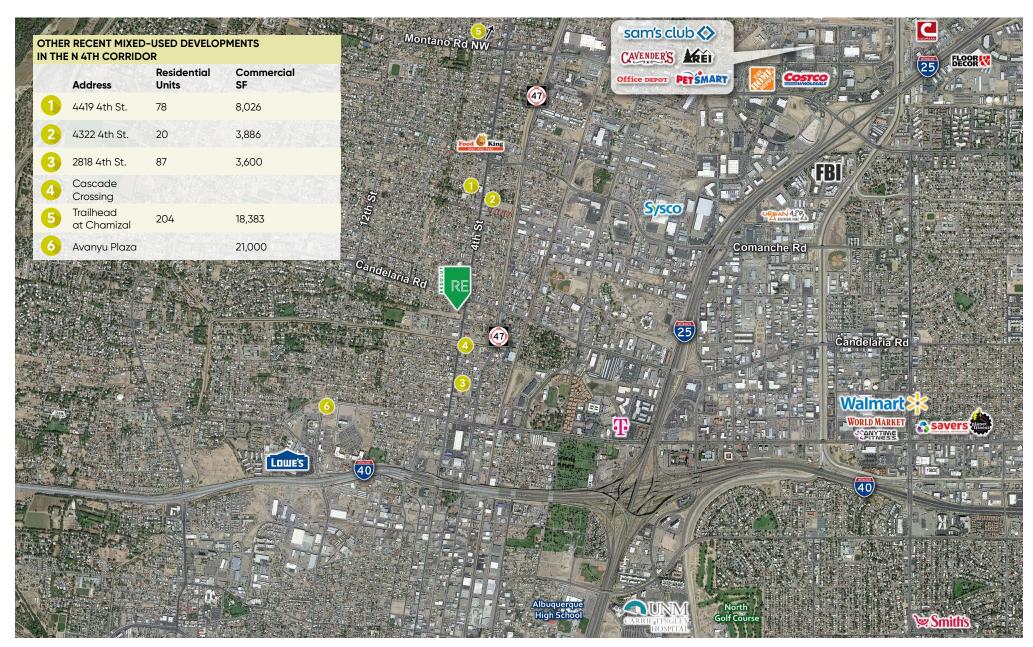

e tenant's floor covering
- Access to suite from the street (East Side) and parking lot (West Side)
- One ADA compliant restrooms
- One electrical panel with 3-phase/220 Amp service
- LED light fixtures—one fixture or every 85 sqft of space
- Electrical J-Box within canopy for tenant's exterior sign



























The information contained herein was obtained from sources deemed reliable; however, RESOLUT RE makes no guaranties, warranties or representations to the completeness or accuracy thereof. The presentation of this real estate information is subject to errors; omissions; change of price; prior sale or lease; or withdrawal without notice. RESOLUT RE, which provides real estate brokerage services, is a division of Reliance Retail, LLC, a Texas Limited Liability Company.







Construction Progress as of August 2024

The information contained herein was obtained from sources deemed reliable; however, RESOLUT RE makes no guaranties, warranties or representations to the completeness or accuracy thereof. The presentation of this real estate information is subject to errors; omissions; change of price; prior sale or lease; or withdrawal without notice. RESOLUT RE, which provides real estate brokerage services, is a division of Reliance Retail, LLC, a Texas Limited Liability Company.