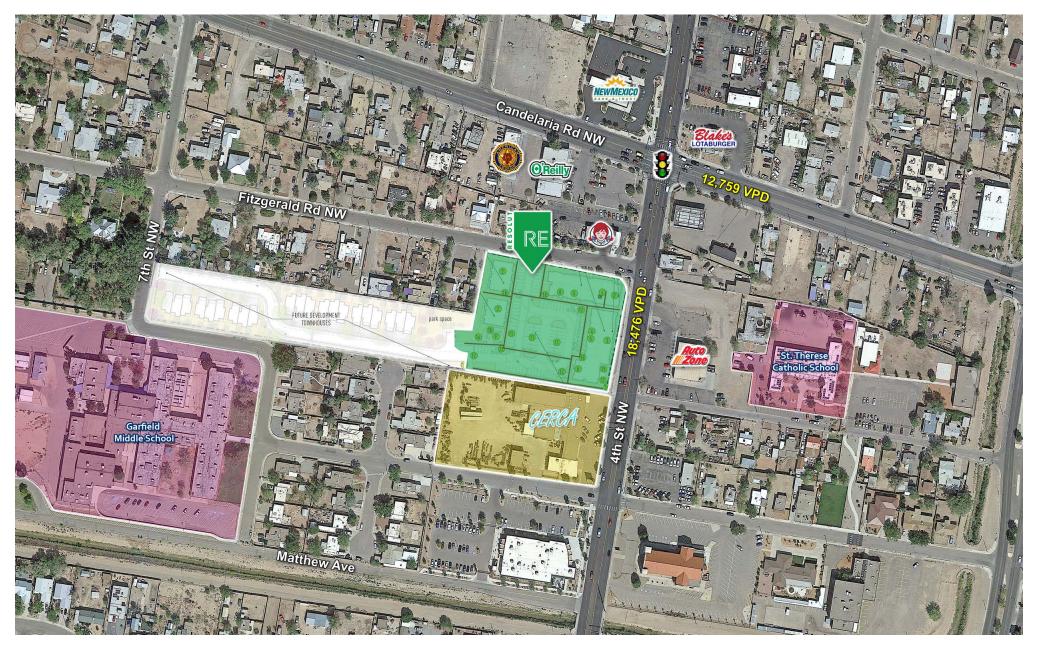

#### **LOCATION OVERVIEW**

Located in the heart of the city, our mixed-use commercial development offers easy access to transportation, entertainment, and business hubs. Whether you are a young professional, a family, or a retiree, our development offers a perfect home for you. Come and experience the best of city living and retail experiences at our newest mixed-use commercial development.

### **AREA TRAFFIC GENERATORS**

### **DEMOGRAPHIC SNAPSHOT 2024**

**79,363 POPULATION**3-MILE RADIUS

**\$89,125.00 AVG HH INCOME**3-MILE RADIUS

106,942
DAYTIME POPULATION
3-MILE RADIUS

TRAFFIC COUNTS
4th St: 18,476 VPD
Candelaria Rd: 12,759 VPD
(Sites USA 2024)