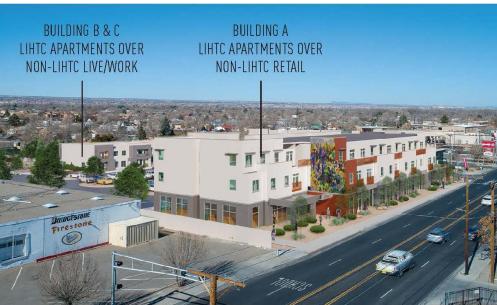

### **PROPERTY OVERVIEW**

Calle Cuarta is Albuquerque's newest mixed-use development created by Yes Housing, a nonprofit committed to community development and revitalization. On what was a vacant lot at 4th St NW and Candelaria RD NW, Yes Housing is creating a vibrant community that brings together the best of urban living and retail experiences. Our retail spaces are a perfect blend of convenience and excitement, bringing together a diverse range of shops and restaurants for your everyday needs and special occasions.

### **PROJECT HIGHLIGHTS**

- Anticipated delivery date Spring 2025
- Four ground level retail suites
- Suites finished to shell condition;
   Tenant improvement allowance provided
- Patio space available
- 61 apartment units
- 21 townhomes
- Four live/work units
- Playground and Dog Park