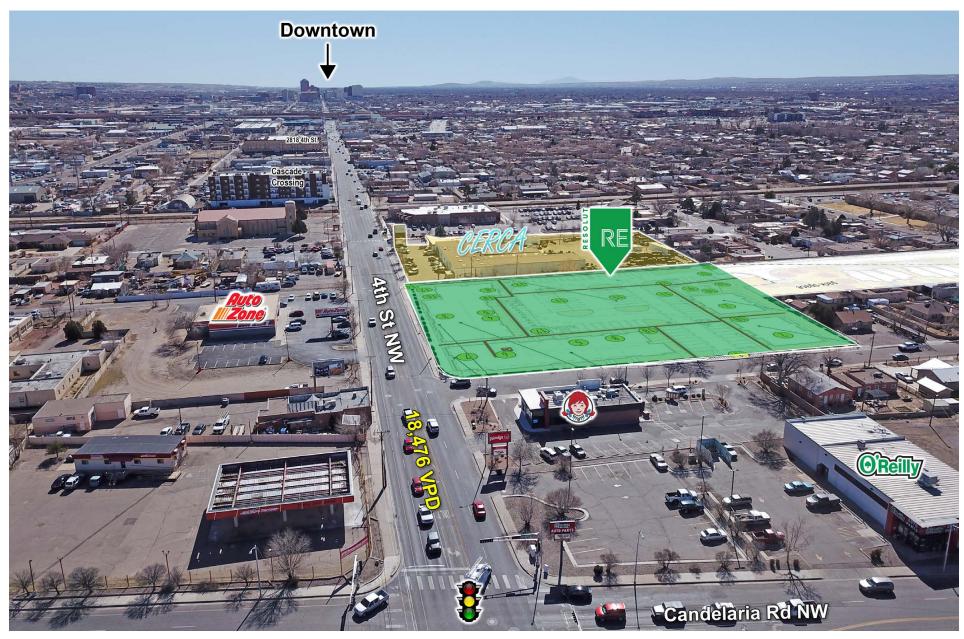

#### **LOCATION OVERVIEW**

Located in the heart of the city, our mixed-use commercial development offers easy access to transportation, entertainment, and business hubs. Whether you are a young professional, a family, or a retiree, our development offers a perfect home for you. Come and experience the best of city living and retail experiences at our newest mixed-use commercial development.

### **DEMOGRAPHIC SNAPSHOT 2024**

**79,363 POPULATION**3-MILE RADIUS

**\$89,125.00 AVG HH INCOME**3-MILE RADIUS

106,942
DAYTIME POPULATION
3-MILE RADIUS

TRAFFIC COUNTS
4th St: 18,476 VPD
Candelaria Rd: 12,759 VPD
(Sites USA 2024)