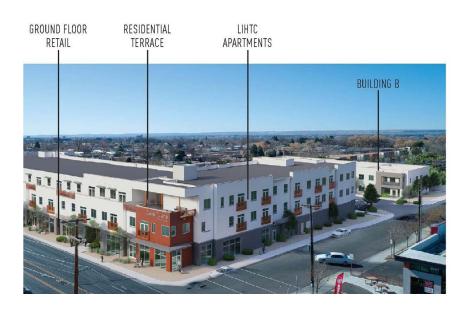

### **PROPERTY OVERVIEW**

Calle Cuarta is Albuquerque's newest mixed-use development created by Yes Housing, a nonprofit committed to community development and revitalization. On what was a vacant lot at 4th St NW and Candelaria RD NW, Yes Housing is creating a vibrant community that brings together the best of urban living and retail experiences. Our retail spaces are a perfect blend of convenience and excitement, bringing together a diverse range of shops and restaurants for your everyday needs and special occasions.

### **PROJECT HIGHLIGHTS**

- Anticipated delivery date Spring 2025
- Four ground level retail suites
- Suites finished to shell condition;
   Tenant improvement allowance provided
- Patio space available
- 61 apartment units
- 21 townhomes
- Four live/work units
- Playground and Dog Park