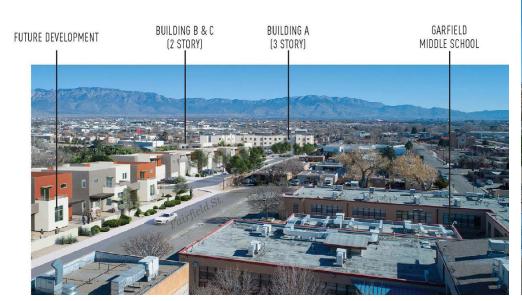

### **PROPERTY OVERVIEW**

Calle Cuarta is Albuquerque's newest mixed-use development created by Yes Housing, a nonprofit committed to community development and revitalization. On what was a vacant lot at 4th St NW and Candelaria RD NW, Yes Housing is creating a vibrant community that brings together the best of urban living and retail experiences. Our retail spaces are a perfect blend of convenience and excitement, bringing together a diverse range of shops and restaurants for your everyday needs and special occasions.

### **PROJECT HIGHLIGHTS**

- Anticipated delivery date Spring 2025
- Four ground level retail suites
- Suites finished to shell condition;
   Tenant improvement allowance provided
- Patio space available
- 61 apartment units
- 21 townhomes
- Four live/work units
- Playground and Dog Park

### **AREA TRAFFIC GENERATORS**