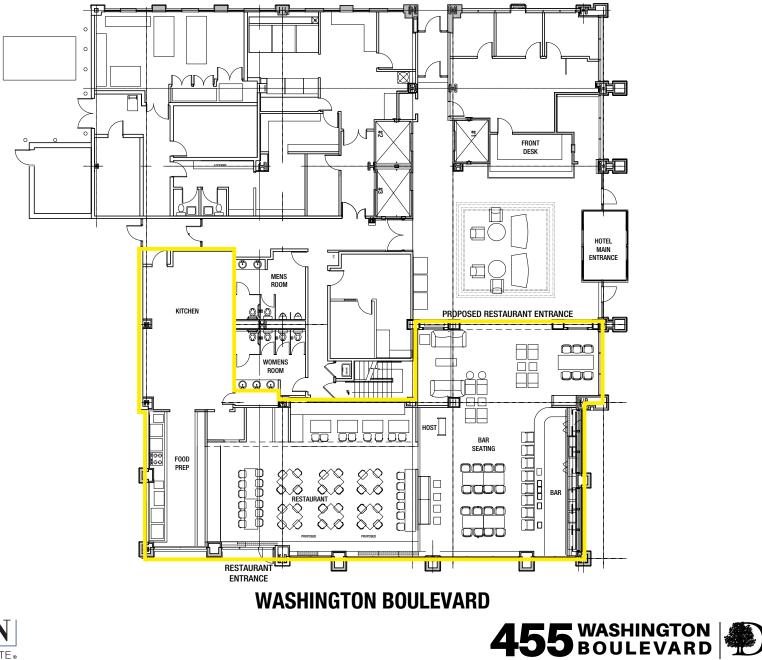

#### **Availability**

+/- 3,400 SF

#### Site Description

- Prime second generation restaurant space available at the base of the 198-key DoubleTree Hilton Hotel in Downtown Jersev Citv.
- Unique opportunity to operate a bar/restaurant with a captive audience from the hotel.
- Strong daytime and evening customer potential, with over 34,000 people within a 15-minute walk and a median household income of \$231,000.
- Convenient access to Newport PATH (3M+ annual passengers) and Harsimus Cove Light Rail stations, boosting commuter traffic.
- Located near Hudson Exchange, a major development with 5,000+ proposed residential units; 802 units delivering in early 2026.
- Liquor license available, offering value for hotel guests and surrounding patrons in an area with low retail vacancy. \*Per Port Authority Path Ridership data

#### AVAILABLE SPACE 1. +/- 3,400 SF