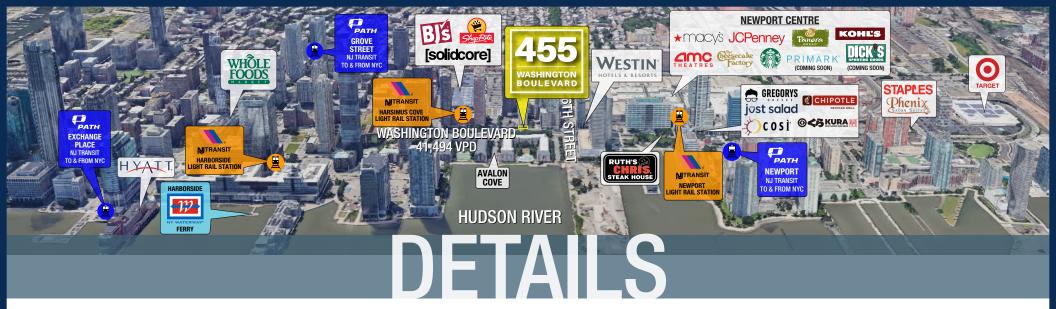

### **Neighboring Tenants**

**Orange**theory **[Solidcore]** 

#### j⊽st salad GREGORYS

CENTRE

A SIMON MALL

#### **AMENITIES**

ACME Markets
AMC Theatres
BJ's
Duane Reade
Morton Williams
Newport Spirits
River School Newport
Stevens Cooperative
University of Phoenix
UPS

PIERSON

COMMERCIAL REAL ESTATE®

ShopRite (Coming Soon)
Phenix Salon Suites
Solidcore
Orange Theory Fitness
The Goddard School
V's Barbershop
European Wax Center
Massage Envy
Bright Horizons
Glowbar (Coming Soon)
Rumble Boxing (Coming Soon)

#### RESTAURANTS 23. VB3 & Casa De Lobo

| 24. Chef Tan                    |
|---------------------------------|
| 25. Battello Restaurant         |
| 26. Kura Sushi Bar              |
| 27. Babo Teahouse               |
| 28. bwè kafe                    |
| 29. Moge Tee                    |
| 30. Cheesecake Factory          |
| 31. Chipotle                    |
| 32. Cosi                        |
| 33. Dorrian's Red Hand          |
| 34. Fire & Oak                  |
| 35. Gregorys Coffee             |
| 36. Taim (Coming Soon)          |
| 37. Loradella's Family Pizzeria |

| 38. Los Cuernos                    |  |
|------------------------------------|--|
| 39. Menya Sandaime Japanese Ramen  |  |
| 40. Panera Bread                   |  |
| 41. Just Salad                     |  |
| 42. Ruth's Chris Steakhouse        |  |
| 43. Starbucks                      |  |
| 44. Charley's Cheesesteaks         |  |
| 45. Kings of Kobe                  |  |
| 46. Chick-fil-A                    |  |
| 47. Shake Shack                    |  |
| 48. Starbucks                      |  |
| 49. Domodomo                       |  |
| 50. Tacombi (Coming Soon)          |  |
| 51. Daily Provisions (Coming Soon) |  |

| 52. Hudson & Co. |
|------------------|
| <u>RETAIL</u>    |
| 53. Adidas       |
| 54. Best Buy     |
| 55. Coach        |
| 56. Express      |
| 57. JCPenney     |
| 58. H&M          |
| 59. Kohl's       |
| 60. Lush         |
| 61. Macy's       |
| 62. Michael Kors |
| 63. Zales        |

| 64. Dick's Sporting Goods (Coming Soon) |
|-----------------------------------------|
| 65. Sephora                             |
| 66. Staples                             |
| 67. Target                              |
| 68. Zara                                |
| 69. Uniqlo                              |
| 70. Primark (Coming Soon)               |
| 71. Foot Locker                         |
|                                         |
| HOTEL                                   |

72. Courtyard by Marriott 73. The Westin Jersey City 74. Sonesta Simply Suites