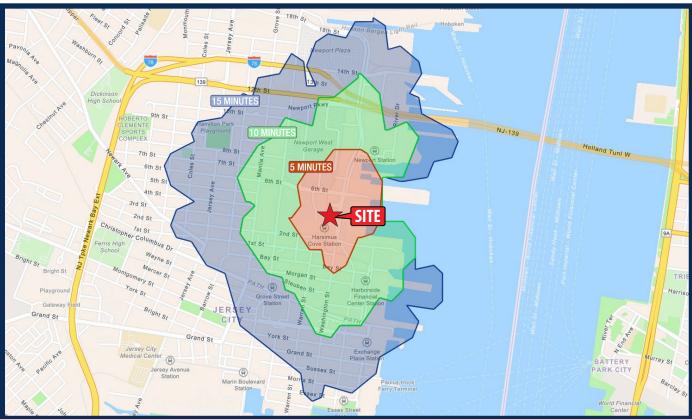

## Walking Distance Heat Map

### Walking Distance Demographics

| Radius    | Population | Total Daytime Population | Average HH Income | Median Age |
|-----------|------------|--------------------------|-------------------|------------|
| 5 Minute  | 7,051      | 7,392                    | \$243,403         | 34.8       |
| 10 Minute | 19,634     | 33,761                   | \$230,865         | 35.3       |
| 15 Minute | 26,335     | 34,951                   | \$231,319         | 35.7       |