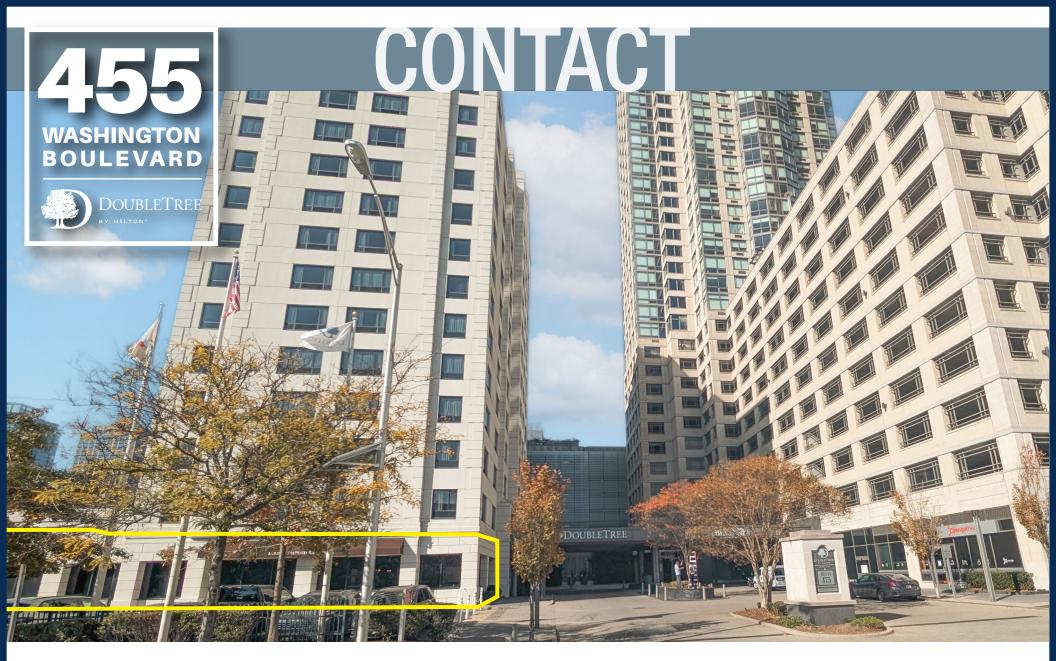

455 WASHINGTON BOULEVARD

DOUBLETREE

\*Excluding NYC

#### **Availability**

+/- 3,400 SF

#### Site Description

- Prime second generation restaurant space available at the base of the 198-key DoubleTree Hilton Hotel in Downtown Jersev Citv.
- Unique opportunity to operate a bar/restaurant with a captive audience from the hotel.
- Strong daytime and evening customer potential, with over 34,000 people within a 15-minute walk and a median household income of \$231,000.
- Convenient access to Newport PATH (3M+ annual passengers) and Harsimus Cove Light Rail stations, boosting commuter traffic.
- Located near Hudson Exchange, a major development with 5,000+ proposed residential units; 802 units delivering in early 2026.
- Liquor license available, offering value for hotel guests and surrounding patrons in an area with low retail vacancy. \*Per Port Authority Path Ridership data