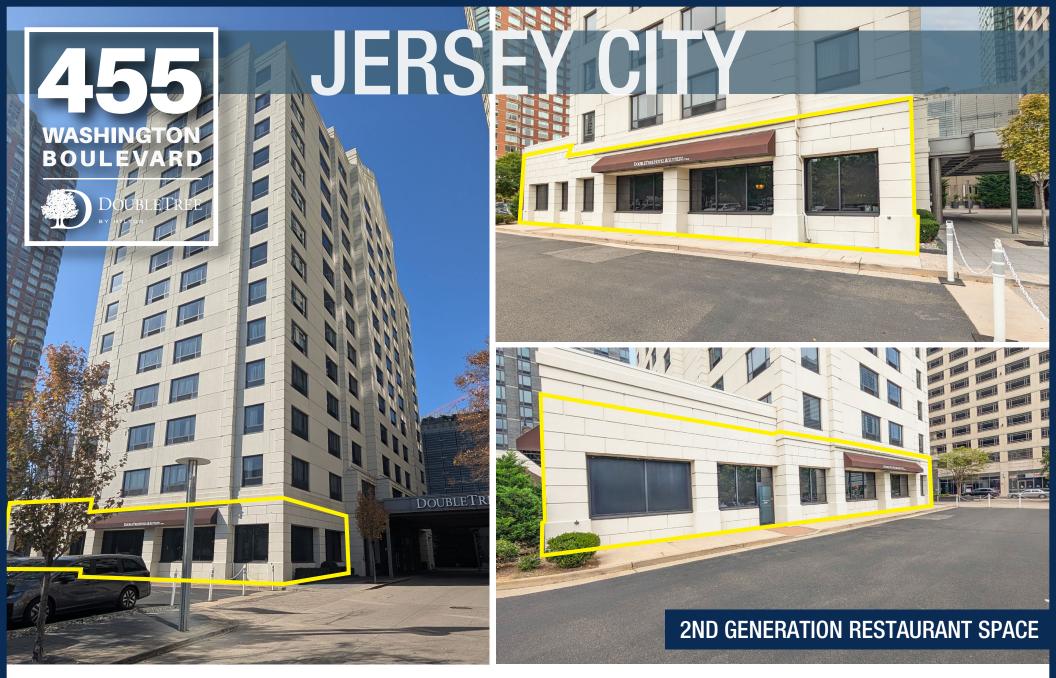

#### **Availability**

+/- 3,400 SF

#### Site Description

- Prime second generation restaurant space available at the base of the 198-key DoubleTree Hilton Hotel in Downtown Jersev Citv.
- Unique opportunity to operate a bar/restaurant with a captive audience from the hotel.
- Strong daytime and evening customer potential, with over 34,000 people within a 15-minute walk and a median household income of \$231,000.
- Convenient access to Newport PATH (3M+ annual passengers) and Harsimus Cove Light Rail stations, boosting commuter traffic.
- Located near Hudson Exchange, a major development with 5,000+ proposed residential units; 802 units delivering in early 2026.
- Liquor license available, offering value for hotel guests and surrounding patrons in an area with low retail vacancy. \*Per Port Authority Path Ridership data

#### AVAILABLE SPACE 1. +/- 3,400 SF