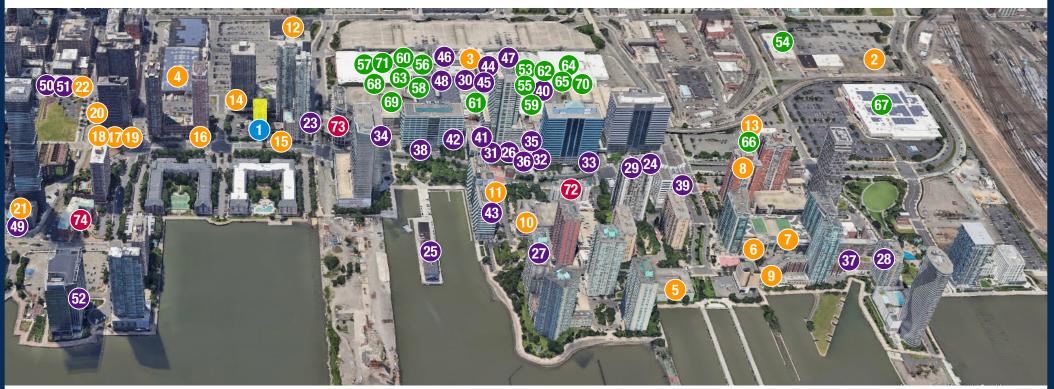

# MARKET AERIAL

#### **AREA TENANTS**

#### **AMENITIES**

ACME Markets
AMC Theatres
BJ's
Duane Reade
Morton Williams
Newport Spirits
River School Newport
Stevens Cooperative
University of Phoenix
UPS

PIERSON

COMMERCIAL REAL ESTATE®

ShopRite (Coming Soon)
Phenix Salon Suites
Solidcore
Orange Theory Fitness
The Goddard School
V's Barbershop
European Wax Center
Massage Envy
Bright Horizons
Glowbar (Coming Soon)
Rumble Boxing (Coming Soon)

#### RESTAURANTS 23. VB3 & Casa De Lobo

| 24. Chef Tan                    |
|---------------------------------|
| 25. Battello Restaurant         |
| 26. Kura Sushi Bar              |
| 27. Babo Teahouse               |
| 28. bwè kafe                    |
| 29. Moge Tee                    |
| 30. Cheesecake Factory          |
| 31. Chipotle                    |
| 32. Cosi                        |
| 33. Dorrian's Red Hand          |
| 34. Fire & Oak                  |
| 35. Gregorys Coffee             |
| 36. Taim (Coming Soon)          |
| 37. Loradella's Family Pizzeria |

| 38. Los Cuernos                    |  |
|------------------------------------|--|
| 39. Menya Sandaime Japanese Ramen  |  |
| 40. Panera Bread                   |  |
| 41. Just Salad                     |  |
| 42. Ruth's Chris Steakhouse        |  |
| 43. Starbucks                      |  |
| 44. Charley's Cheesesteaks         |  |
| 45. Kings of Kobe                  |  |
| 46. Chick-fil-A                    |  |
| 47. Shake Shack                    |  |
| 48. Starbucks                      |  |
| 49. Domodomo                       |  |
| 50. Tacombi (Coming Soon)          |  |
| 51. Daily Provisions (Coming Soon) |  |

| 52. Hudson & Co. |
|------------------|
| <u>RETAIL</u>    |
| 53. Adidas       |
| 54. Best Buy     |
| 55. Coach        |
| 56. Express      |
| 57. JCPenney     |
| 58. H&M          |
| 59. Kohl's       |
| 60. Lush         |
| 61. Macy's       |
| 62. Michael Kors |
| 63. Zales        |

| 64. Dick's Sporting Goods (Coming Soon) |
|-----------------------------------------|
| 65. Sephora                             |
| 66. Staples                             |
| 67. Target                              |
| 68. Zara                                |
| 69. Uniqlo                              |
| 70. Primark (Coming Soon)               |
| 71. Foot Locker                         |
|                                         |
| HOTEL                                   |

72. Courtyard by Marriott 73. The Westin Jersey City 74. Sonesta Simply Suites