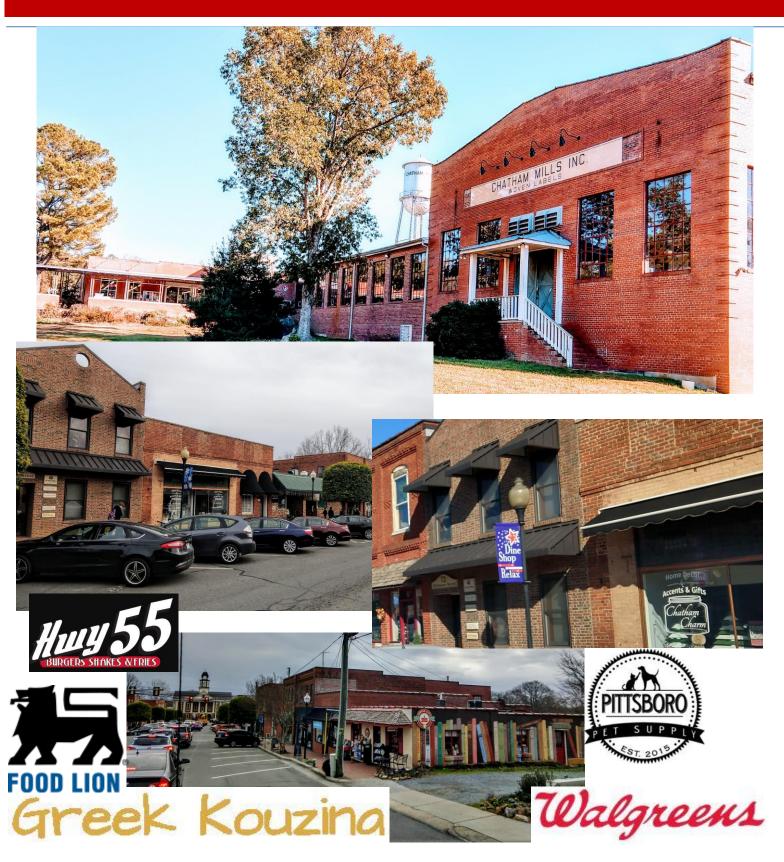

#### **Location Details**

The location is in downtown Pittsboro, 2 blocks from the very center. Across from newly established 9/11 memorial. BP C-Store is located on the South side and Pittsboro Fire Station #12 on the North Side on the property. Chatham County courthouse is diagonally across. Excellent location to walk to Courthouse or lunch.

#### **Building & Site Details**

The Office Building is on Hwy 15/501 (Sanford Rd). Access entrances to the site, directly on Sanford Rd. All suites have their own ADA accessible bathroom and heating/cooling system. Suite consists of 2 rooms, one in front, one in back.