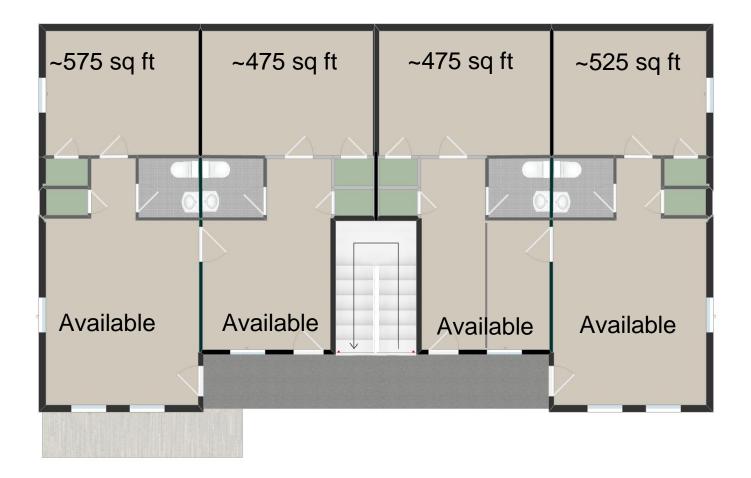

### Floor Plan

#### **Building & Site Details**

U[to 2,000+ Sq.Ft Office Space on Sanford Rd. Diagonally opposite from Courthouse and 9/11 Memorial. Signage available on building.