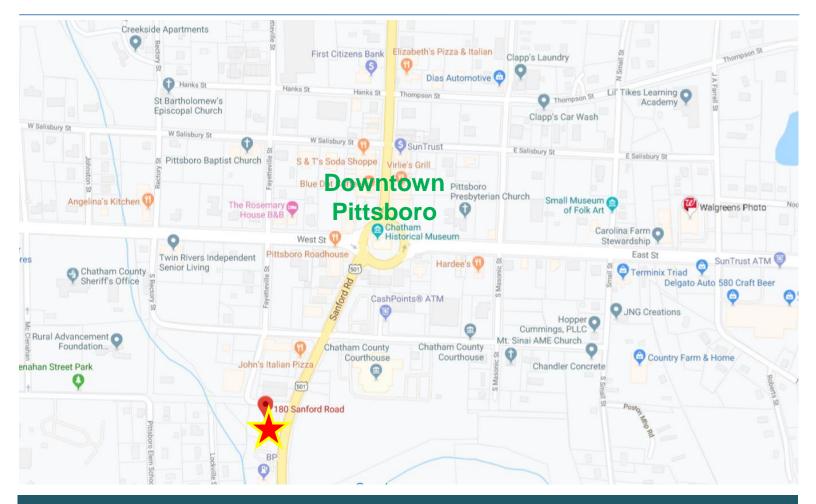

#### **Location Details**

The location is in downtown Pittsboro, 2 blocks from the very center. Across from newly established 9/11 memorial. BP C-Store is located on the South side and Pittsboro Fire Station #12 on the North Side on the property. Chatham County courthouse is diagonally across. Excellent location to walk to Courthouse or lunch.