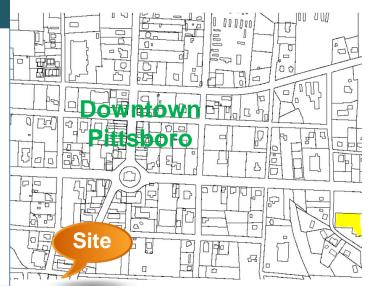

#### **Location Details**

The location is in downtown Pittsboro, 2 blocks from the very center. Across from newly established 9/11 memorial. BP C-Store is located on the South side and Pittsboro Fire Station #12 on the North Side on the property. Chatham County courthouse is diagonally across. Excellent location to walk to Courthouse or lunch.