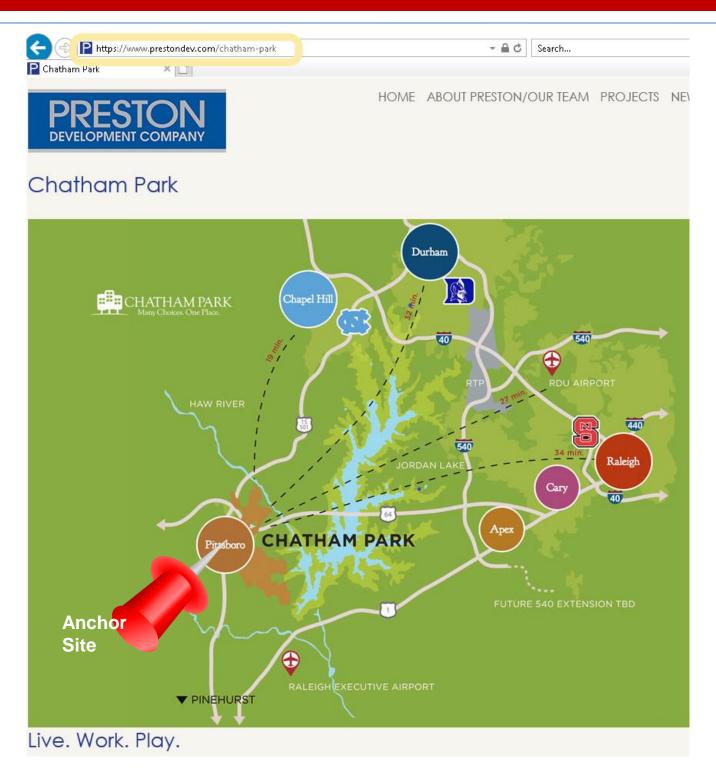

Pioneered by Preston Development Company, Chatham Park is a one of kind Planned Technological community sprawling over 7000+ acres of land in Pittsboro offering choices in all aspects of Life. Strategically located near to the Research Triangle Park(RTP), Raleigh-Durham International Airport(RDU), several world class Universities, it offers a central prime spot for growth for both families and professional careers. Learn more at: chathampark.com