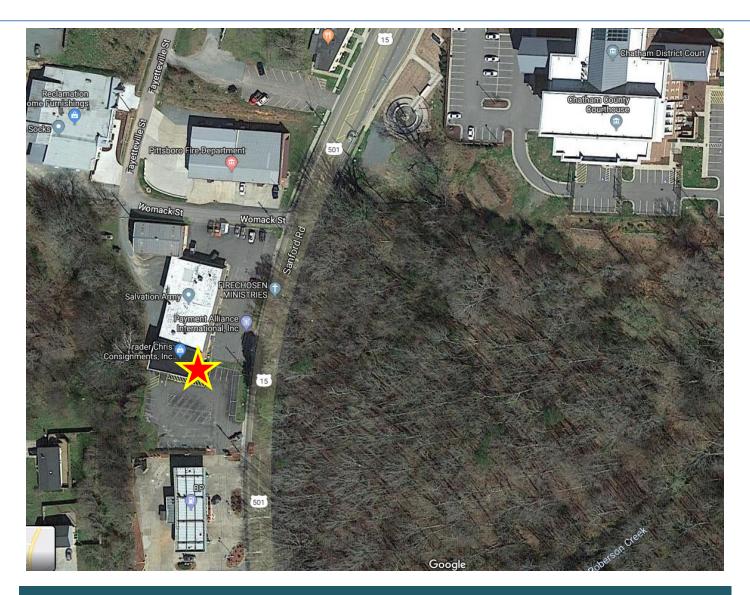

#### **Building & Site Details**

The Office Building is on Hwy 15/501 (Sanford Rd). Access entrances to the site, directly on Sanford Rd. All suites have their own ADA accessible bathroom and heating/cooling system. Suite consists of 2 rooms, one in front, one in back.

#### **Building & Site Details**

U[to 2,000+ Sq.Ft Office Space on Sanford Rd. Diagonally opposite from Courthouse and 9/11 Memorial. Signage available on building.