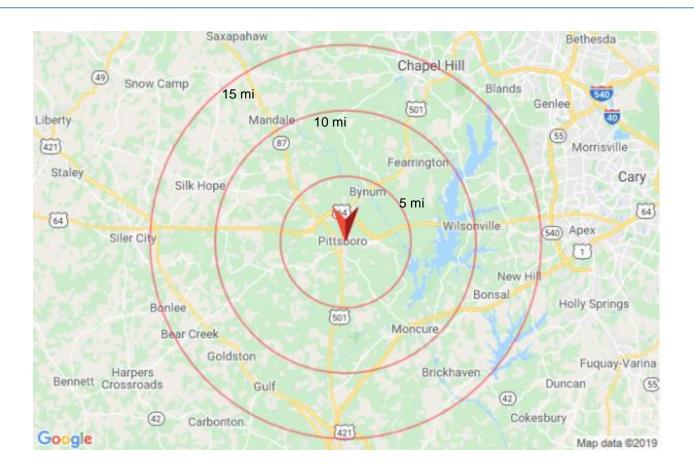

# Demographics

|                               | 5 mi   | 10 mi  | 15 mi   |
|-------------------------------|--------|--------|---------|
| Population                    | 8,624  | 32,050 | 115,393 |
| Households                    | 3,719  | 3,719  | 43,541  |
| Median<br>Household<br>Income | 66,795 | 69,039 | 69,810  |
| Median Age                    | 47     | 46     | 40      |