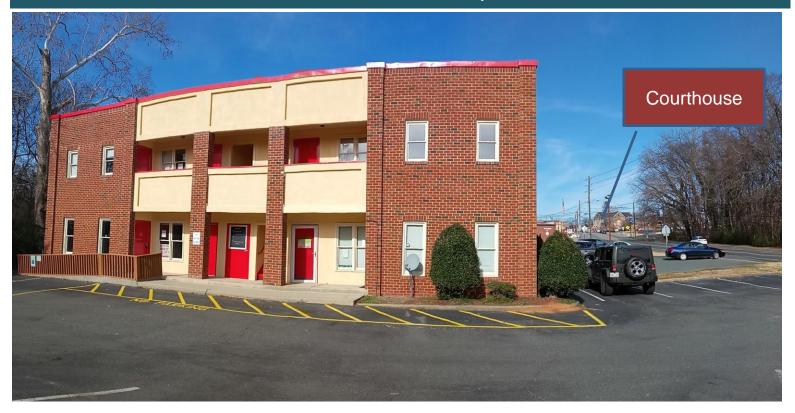

#### **Diagonally Opposite to Court House.**

- · Up to 2,000 Sq Ft Office Space available.
- Located in downtown Pittsboro and less than 3 miles from the new Chatham Park project.
- Tenant mix includes Chiropractic Office, Counselling Service and Retail tenants like Hair and Tanning Salon, Bakery, etc
- · Ample parking. Finished space
- · Starting at \$14psf + \$2psf TiCAM.

#### **Location Details**

The location is in downtown Pittsboro, 2 blocks from the very center. Across from newly established 9/11 memorial. BP C-Store is located on the South side and Pittsboro Fire Station #12 on the North Side on the property. Chatham County courthouse is diagonally across. Excellent location to walk to Courthouse or lunch.

#### **Building & Site Details**

The Office Building is on Hwy 15/501 (Sanford Rd). Access entrances to the site, directly on Sanford Rd. All suites have their own ADA accessible bathroom and heating/cooling system. Suite consists of 2 rooms, one in front, one in back.