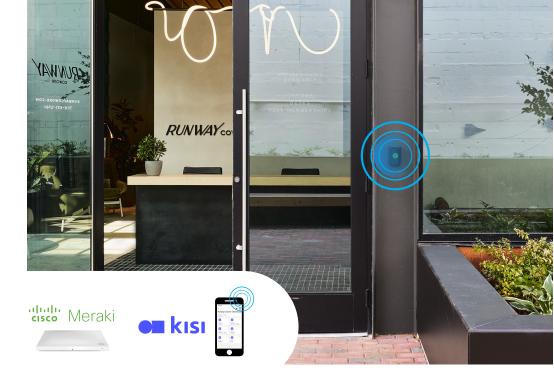

## **NETWORK & ACCESS CONTROL**

At Runway Cowork, we have invested in Gigabit Fiber connectivity and Cisco Meraki's cloud-managed network infrastructure to ensure that our members enjoy reliable, high-performance Wi-Fi and robust security. Here is how this benefits you:

#### **NETWORK PERFORMANCE**

**Network Bandwidth** – Enterprise class, Gigabit, dedicated, symmetrical fiber internet connectivity.

**Reliable Wi-Fi** - Cisco Meraki's wireless access points deliver strong, consistent Wi-Fi coverage, ensuring that you stay connected no matter where you are in our space.

#### **NETWORK AND PHYSICAL SECURITY**

**Advanced Threat Protection** - Our Meraki MX security appliances provide unified threat management (UTM) to safeguard your data against cyber threats, including viruses, malware, and phishing attacks.

**Kisi Access Control** - our physical buildings are secured using access control from Kisi. With an easy-to-use iPhone or Android app, you will always have secure easy access to our building and your spaces.

Camera security - Our locations, inside and out, are monitored 24/7 with industry leading security cameras that use artificial intelligence to identify threats and to keep your spaces secure.