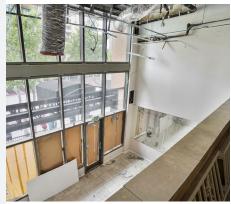

# FOR SALE

530 Front Street San Diego, CA 92101

# **Storefront Retail Space For Sale**

### SPACE AVAILABLE

1,400 SF

#### SALE PRICE

\$1,100,000.00

#### PROPERTY HIGHLIGHTS

- Street front retail space in Pinnacle Tower
- Built in 2005, 2 parking spaces included
- HOA = \$760 p/month
- Downtown in Marina District
- Heavily populated area