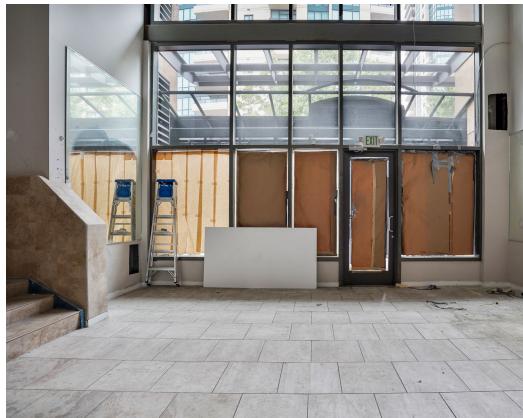

# **Storefront Retail Space For Sale**

### SPACE AVAILABLE

1,400 SF

#### PROPERTY HIGHLIGHTS

- Street front retail space in Pinnacle Tower
- Built in 2005, 2 parking spaces included
- HOA = \$760 p/month
- Downtown in Marina District
- Heavily populated area