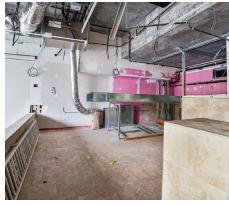

# FOR SALE

530 Front Street San Diego, CA 92101

# **Storefront Retail Space For Sale**

### SPACE AVAILABLE

1,400 SF

#### SALE PRICE

\$1,100,000.00

#### PROPERTY HIGHLIGHTS

- Street front retail space in Pinnacle Tower
- Built in 2005, 2 parking spaces included
- HOA = \$760 p/month
- Downtown in Marina District
- Heavily populated area