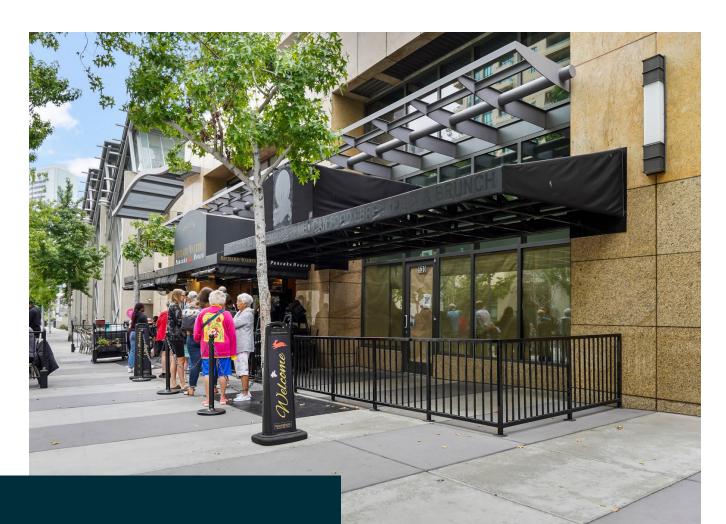

#### PROPERTY HIGHLIGHTS

- Street front retail space in Pinnacle Tower
- Built in 2005, 2 parking spaces included
- HOA = \$760 p/month
- Downtown in Marina District
- Heavily populated area