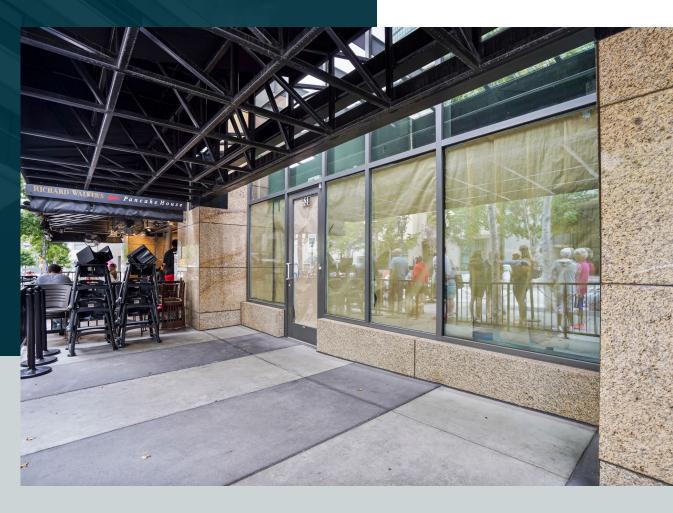

# **Storefront Retail Space For Sale**

### SPACE AVAILABLE

1,400 SF

#### PROPERTY HIGHLIGHTS

- Street front retail space in Pinnacle Tower
- Built in 2005, 2 parking spaces included
- HOA = \$760 p/month
- Downtown in Marina District
- Heavily populated area