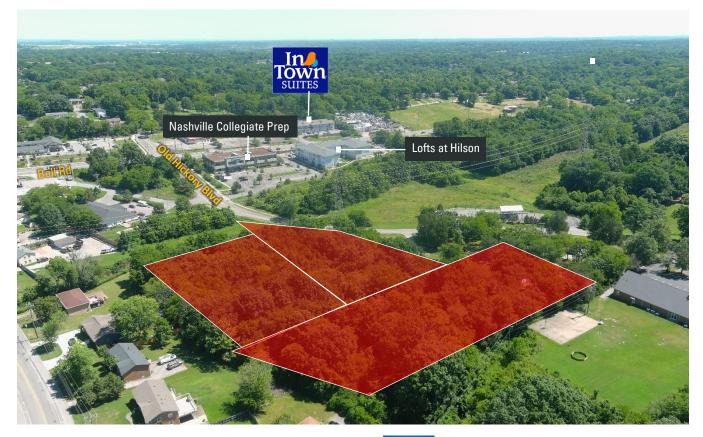

## HIGHLIGHTS

- ±3.92 Acres Available
- (3) Total parcels
- Sale Price: \$1,470,000
- Current Zoning: Ar2a (Link to Metro Nashville Zoning Table)
- Possible uses: Church, Daycare, Assisted Living/Nursing Home, Pet
   Boarding/Dog Kennel (with BZA approval)
- Less than 3 miles to access I-24 on/off ramp
- Strategically positioned near the 300+ acre Century Farms mixed-use development that continues to spur growth in the Antioch area
- Property is located just off Bell Rd where ±28,867 cars pass daily