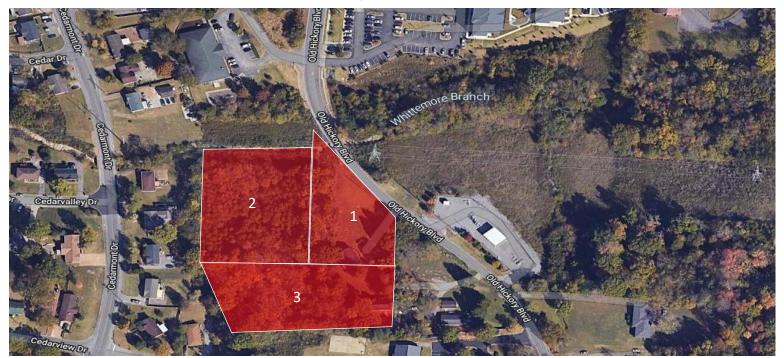

## HIGHLIGHTS

- ±3.92 Acres Available
- (3) Total parcels
- Sale Price: \$1,470,000
- Current Zoning: Ar2a (Link to Metro Nashville Zoning Table)
- Possible uses: Church, Daycare, Assisted Living/Nursing Home, Pet
   Boarding/Dog Kennel (with BZA approval)
- Less than 3 miles to access I-24 on/off ramp
- Strategically positioned near the 300+ acre Century Farms mixed-use development that continues to spur growth in the Antioch area
- Property is located just off Bell Rd where ±28,867 cars pass daily