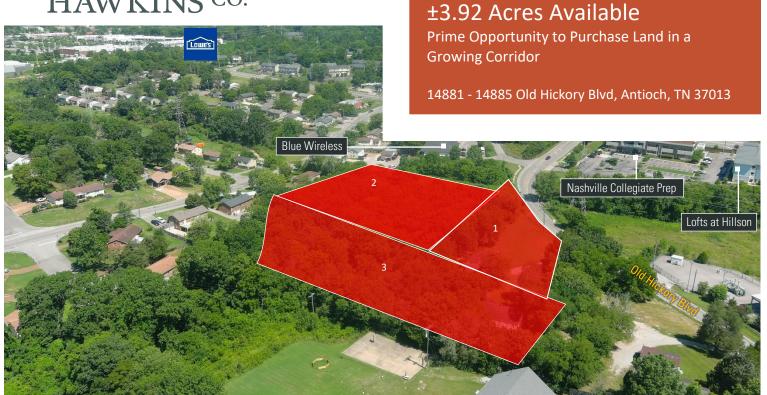

## HIGHLIGHTS

- ±3.92 Acres Available
- (3) Total parcels
- Sale Price: \$1,470,000
- Current Zoning: Ar2a (Link to Metro Nashville Zoning Table)
- Possible uses: Church, Daycare, Assisted Living/Nursing Home, Pet
   Boarding/Dog Kennel (with BZA approval)
- Less than 3 miles to access I-24 on/off ramp
- Strategically positioned near the 300+ acre Century Farms mixed-use development that continues to spur growth in the Antioch area
- Property is located just off Bell Rd where ±28,867 cars pass daily