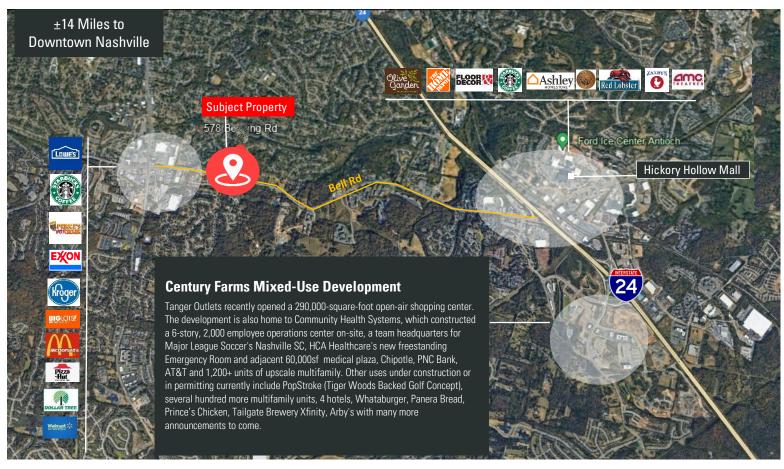

## HIGHLIGHTS

- ±3.92 Acres Available
- (3) Total parcels
- Sale Price: \$1,470,000
- Current Zoning: Ar2a (Link to Metro Nashville Zoning Table)
- Possible uses: Church, Daycare, Assisted Living/Nursing Home, Pet
   Boarding/Dog Kennel (with BZA approval)
- Less than 3 miles to access I-24 on/off ramp
- Strategically positioned near the 300+ acre Century Farms mixed-use development that continues to spur growth in the Antioch area
- Property is located just off Bell Rd where ±28,867 cars pass daily