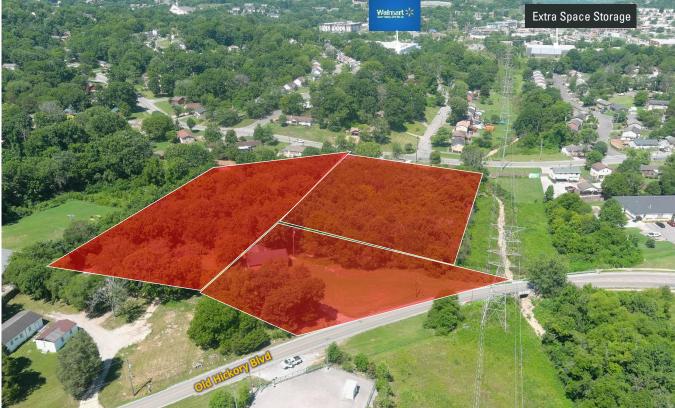

## HIGHLIGHTS

- ±3.92 Acres Available
- (3) Total parcels
- Sale Price: \$1,470,000
- Current Zoning: Ar2a (Link to Metro Nashville Zoning Table)
- Possible uses: Church, Daycare, Assisted Living/Nursing Home, Pet
   Boarding/Dog Kennel (with BZA approval)
- Less than 3 miles to access I-24 on/off ramp
- Strategically positioned near the 300+ acre Century Farms mixed-use development that continues to spur growth in the Antioch area
- Property is located just off Bell Rd where ±28,867 cars pass daily