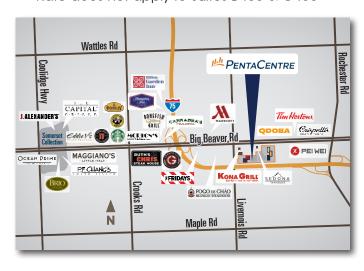

## **PENTACENTRE**

300, 320, 340 E. Big Beaver Road 2800 Livernois Road, Troy, MI 48083