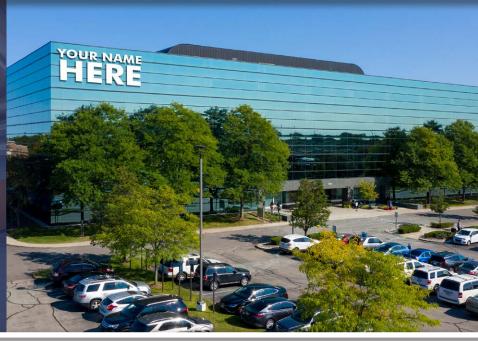

# CORPORATE HEADQUARTERS OPPORTUNITY

- Up to 150,000 SF
- Premium Quality Finishes
- Building & Monument Signage
- Abundance Of Parking
- I-75 Visibility

#### NEW SPACE / NEW AMENITIES / NEW PRICING

- Full service office campus with visibility from I-75
- Up to 128,930 sf available
- 2 full service cafeterias
- Fitness center
- Presentation/conference center
- Abundance of FREE covered parking
- Monument & building signage with I-75 exposure
- Full-time, on-site maintenance & management professionals
- Dry cleaning pickup service