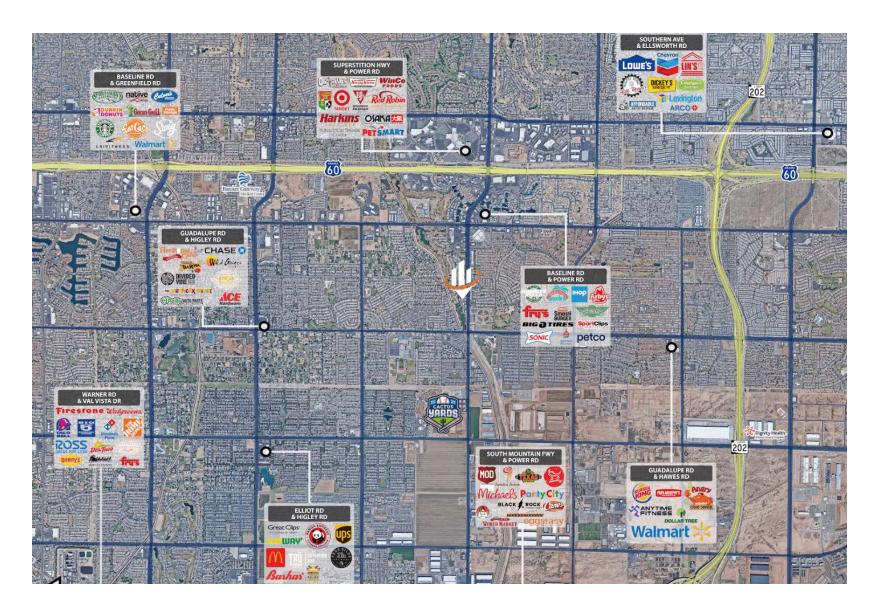

## RETAILER MAP

JUSTIN HORWITZ, SIOR

O: 480.425.5518 justin.horwitz@svn.com RICHARD LEWIS JR.

O: 480.425.5536 richard.lewis@svn.com AARON GUTIERREZ

O: 480.425.5517 aaron.gutierrez@svn.com SEAN ALDERMAN

#### LOCATION DESCRIPTION

The subject property is conveniently located in Mesa, AZ, off the US 60 Power Rd, with direct frontage to Power Rd, a high-traffic thoroughfare. The building is surrounded by an abundance of retail amenities, including the Superstition Springs Center, Costco, Target, and countless shops and restaurants. The property has immediate access to the US 60 via a full-diamond interchange at Power Rd and a half-diamond interchange at Sossaman Rd. Within minutes is access to the Loop 202 Freeway providing short drive times to the entire southeast valley.