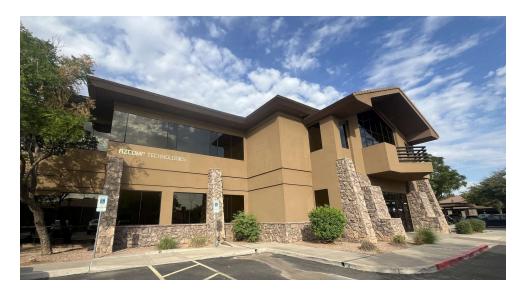

#### PROPERTY DESCRIPTION

SVN is pleased to present to the market this office condo unit within the Fairways at Superstition complex. The unit is ±3,064 SF and is located on the 2nd floor overlooking Superstition Springs Golf Course. The building has a common area lobby space with elevator service. The subject unit is ideally built out for any professional office use consisting of a welcoming reception area, a sizable conference room, multiple private offices, built-in cubicles, a kitchen area, and two private restrooms. Included with the sale of the unit as limited common elements are one double-sided monument panel visible from Power Rd and three covered, reserved parking spaces.

# **ADDITIONAL PHOTOS**

JUSTIN HORWITZ, SIOR O: 480.425.5518

justin.horwitz@svn.com

RICHARD LEWIS JR.

O: 480.425.5536 richard.lewis@svn.com