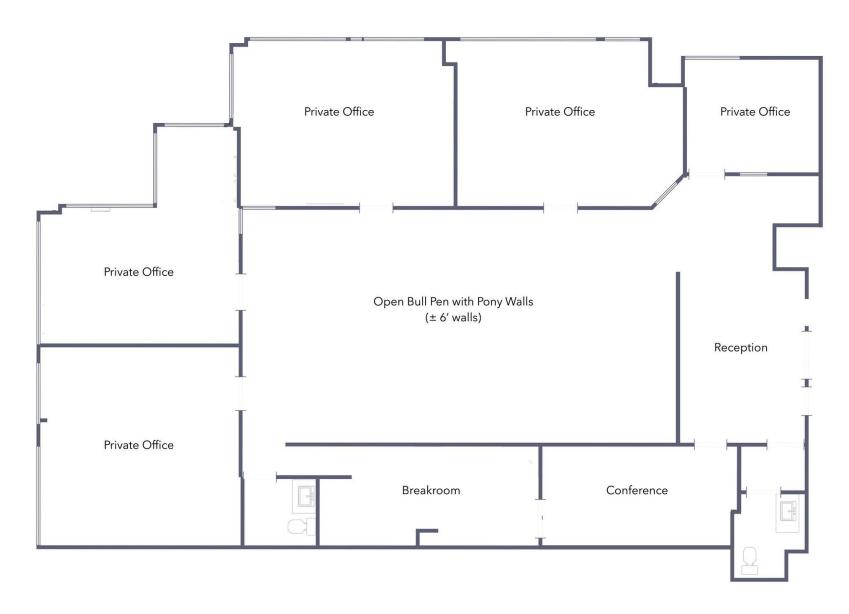

# **FLOORPLAN**

JUSTIN HORWITZ, SIOR

O: 480.425.5518 justin.horwitz@svn.com RICHARD LEWIS JR.

O: 480.425.5536 richard.lewis@svn.com AARON GUTIERREZ

O: 480.425.5517 aaron.gutierrez@svn.com SEAN ALDERMAN

#### PROPERTY DESCRIPTION

SVN is pleased to present to the market this office condo unit within the Fairways at Superstition complex. The unit is ±3,064 SF and is located on the 2nd floor overlooking Superstition Springs Golf Course. The building has a common area lobby space with elevator service. The subject unit is ideally built out for any professional office use consisting of a welcoming reception area, a sizable conference room, multiple private offices, built-in cubicles, a kitchen area, and two private restrooms. Included with the sale of the unit as limited common elements are one double-sided monument panel visible from Power Rd and three covered, reserved parking spaces.