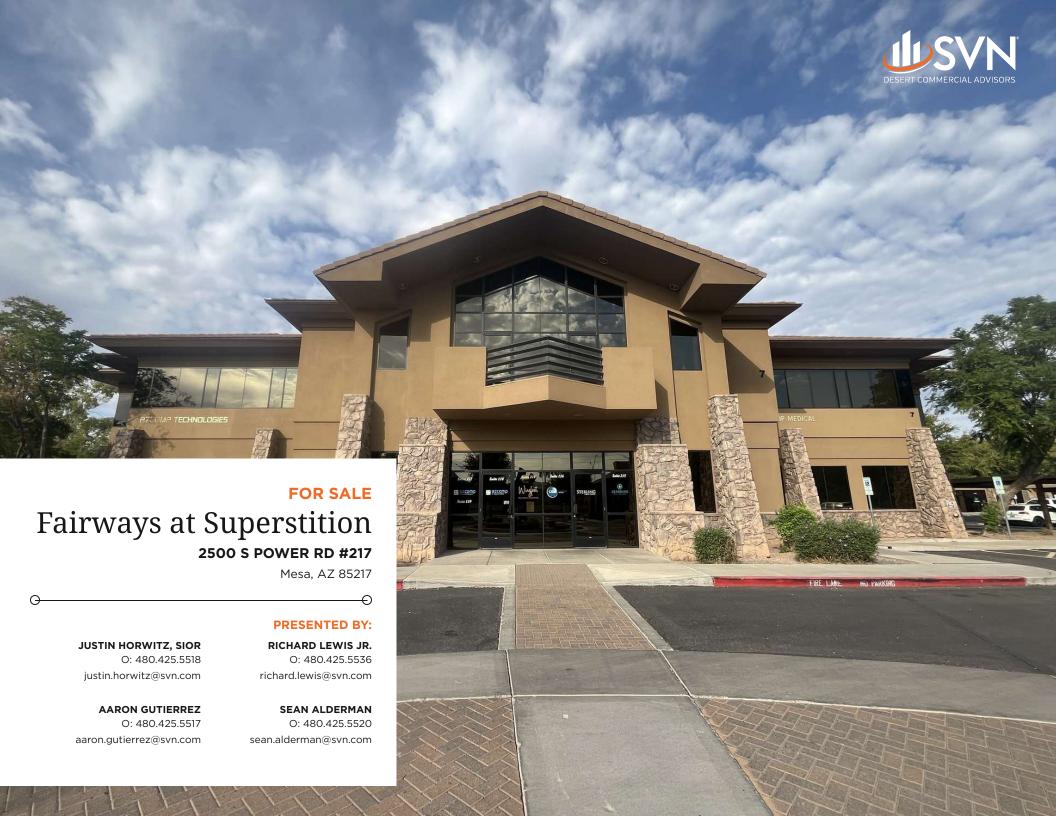

## **PROPERTY SUMMARY**

#### OFFERING SUMMARY

| SALE PRICE        | \$1,011,000                   |
|-------------------|-------------------------------|
| PRICE/SF          | \$330/SF                      |
| BUILDING SIZE     | 3,064 SF                      |
| APN               | 309-05-512                    |
| CONSTRUCTION YEAR | 2004                          |
| SIGNAGE           | 1 Double-Sided Monument Panel |
| PARKING           | 3 Covered, Reserved Spaces    |
| HVAC              | 3 AC Units                    |
| CAM FEES          | \$761/mo                      |
| 2024 TAXES        | \$5,345.18                    |

#### PROPERTY DESCRIPTION

SVN is pleased to present to the market this office condo unit within the Fairways at Superstition complex. The unit is ±3,064 SF and is located on the 2nd floor overlooking Superstition Springs Golf Course. The building has a common area lobby space with elevator service. The subject unit is ideally built out for any professional office use consisting of a welcoming reception area, a sizable conference room, multiple private offices, built-in cubicles, a kitchen area, and two private restrooms. Included with the sale of the unit as limited common elements are one double-sided monument panel visible from Power Rd and three covered, reserved parking spaces.