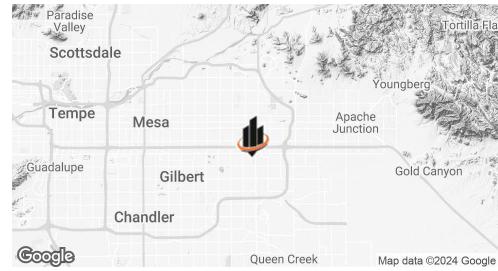

#### LOCATION DESCRIPTION

The subject property is conveniently located in Mesa, AZ, off the US 60 Power Rd, with direct frontage to Power Rd, a high-traffic thoroughfare. The building is surrounded by an abundance of retail amenities, including the Superstition Springs Center, Costco, Target, and countless shops and restaurants. The property has immediate access to the US 60 via a full-diamond interchange at Power Rd and a half-diamond interchange at Sossaman Rd. Within minutes is access to the Loop 202 Freeway providing short drive times to the entire southeast valley.

# PROPERTY AERIAL

JUSTIN HORWITZ, SIOR

O: 480.425.5518 justin.horwitz@svn.com

RICHARD LEWIS JR.

O: 480.425.5536 richard.lewis@svn.com AARON GUTIERREZ

O: 480.425.5517 aaron.gutierrez@svn.com SEAN ALDERMAN

## RETAILER MAP

JUSTIN HORWITZ, SIOR

O: 480.425.5518 justin.horwitz@svn.com RICHARD LEWIS JR.

O: 480.425.5536 richard.lewis@svn.com AARON GUTIERREZ

O: 480.425.5517 aaron.gutierrez@svn.com SEAN ALDERMAN