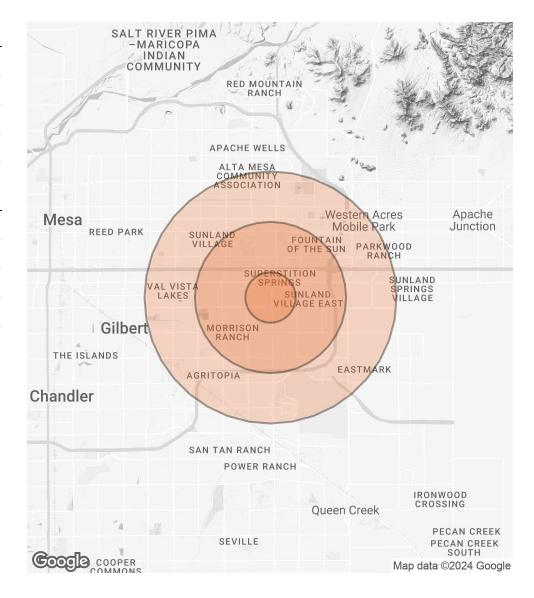

## **DEMOGRAPHICS MAP & REPORT**

| POPULATION           | 1 MILE | 3 MILES | 5 MILES |
|----------------------|--------|---------|---------|
| TOTAL POPULATION     | 16,618 | 97,273  | 293,339 |
| AVERAGE AGE          | 36     | 42      | 41      |
| AVERAGE AGE (MALE)   | 35     | 40      | 40      |
| AVERAGE AGE (FEMALE) | 38     | 43      | 42      |

| HOUSEHOLDS & INCOME | 1 MILE    | 3 MILES   | 5 MILES   |
|---------------------|-----------|-----------|-----------|
| TOTAL HOUSEHOLDS    | 5,586     | 36,057    | 111,577   |
| # OF PERSONS PER HH | 3         | 2.7       | 2.6       |
| AVERAGE HH INCOME   | \$117,809 | \$120,391 | \$113,070 |
| AVERAGE HOUSE VALUE | \$515,152 | \$496,389 | \$460,598 |

<sup>\*</sup> Demographic data derived from 2020 ACS - US Census

JUSTIN HORWITZ, SIOR

O: 480.425.5518 justin.horwitz@svn.com RICHARD LEWIS JR.

O: 480.425.5536 richard.lewis@svn.com AARON GUTIERREZ

O: 480.425.5517 aaron.gutierrez@svn.com SEAN ALDERMAN