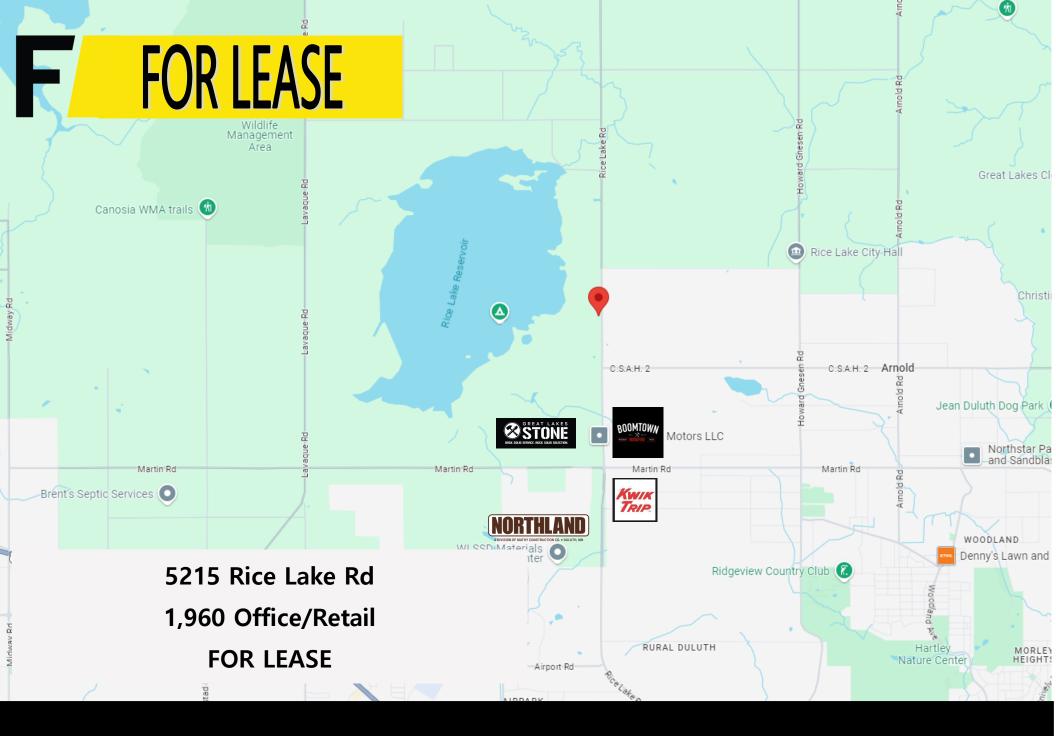

5215 Rice Lake Rd 1,960 Office/Retail FOR LEASE

Greg Follmer • Broker MN WI • 218.310.0013 • GregFollmer@gmail.com

10 East Superior Street #6 • Duluth, Minnesota 55802 • Licensed in Minnesota and Wisconsin

Owners willing to work with tenants on remodeling needs. Quiet Setting with great Visibility to Hwy 4 (all weather traffic).

Greg Follmer • Broker MN WI • 218.310.0013 • GregFollmer@gmail.com

10 East Superior Street #6 • Duluth, Minnesota 55802 • Licensed in Minnesota and Wisconsin