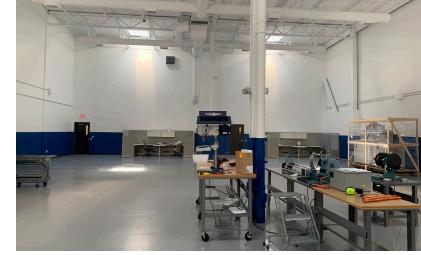

#### **PROPERTY SPECIFICATIONS**

**AVAILABLE SF:** 18,,739 SF

(3,000 SF of office space)

**PROPERTY TYPE:** Manufacturing/ Office

YEAR BUILT: 2009

STORIES: 2

**PARKING:** 1.00/1,000 SF

**CLEAR HEIGHT:** 24'

**LOADNG:** Two (2) Loading Docks

One (1) Drive-in Door

**AVAILABILITY:** Sublease

**SUBLEASE TERM:** Through 1/31/2028

**FURNITURE** Can be included (office space)

For more information, please contact:

@2023 Hunneman. All rights reserved. All information has been obtained from sources believed reliable but no warranty or representation is verified for accuracy or completeness. Caution and independent investigation of property and information should be verified. Reliance on this information is at your own risk.