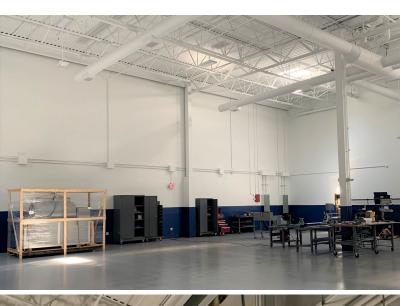

#### **PROPERTY SPECIFICATIONS**

**AVAILABLE SF:** 18,,739 SF

(3,000 SF of office space)

**PROPERTY TYPE:** Manufacturing/ Office

YEAR BUILT: 2009

STORIES: 2

**PARKING:** 1.00/1,000 SF

**CLEAR HEIGHT:** 24'

**LOADNG:** Two (2) Loading Docks

One (1) Drive-in Door

**AVAILABILITY:** Sublease

**SUBLEASE TERM:** Through 1/31/2028

**FURNITURE** Can be included (office space)

For more information, please contact:

@2023 Hunneman. All rights reserved. All information has been obtained from sources believed reliable but no warranty or representation is verified for accuracy or completeness. Caution and independent investigation of property and information should be verified. Reliance on this information is at your own risk.