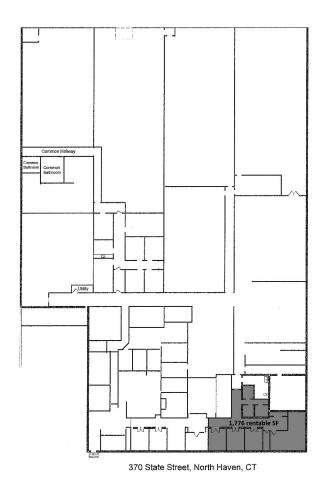

AVAILABLE IMMEDIATELY: 1,776 RSF – Professional office, front of building. \$14 psf + all utilities.