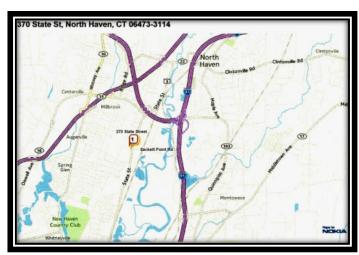

## 370 STATE STREET NORTH HAVEN, CONNECTICUT

## CONVENIENT + AFFORDABLE

36,000 SF Multi-tenant, industrial/office facility conveniently located on well-traveled State Street, between Skiff Street and Sackett Point Road. Great exposure with easy access to 1-91 and Merritt Parkway. Close to Universal Drive retail shops and restaurants. Plenty of on-site parking.