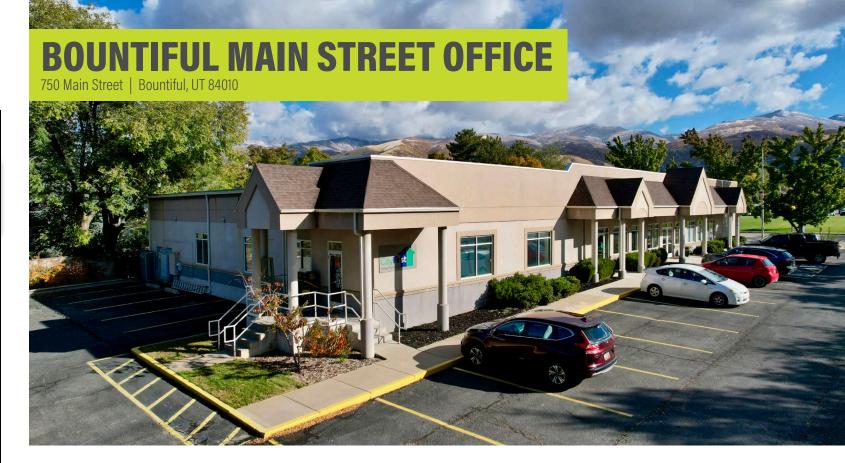

# **BOUNTIFUL MAIN STREET OFFICE**

750 Main Street | Bountiful, UT 840103555 South 700 West | South Salt Lake, UT 84010

### **Property Highlights**

- Building Size: 11,574 SF
- Lot Size: 0.84 Acres
- Parking Stalls: 51
- Year Built: 1964/2020
- Property Type: Stand-Alone Office Building