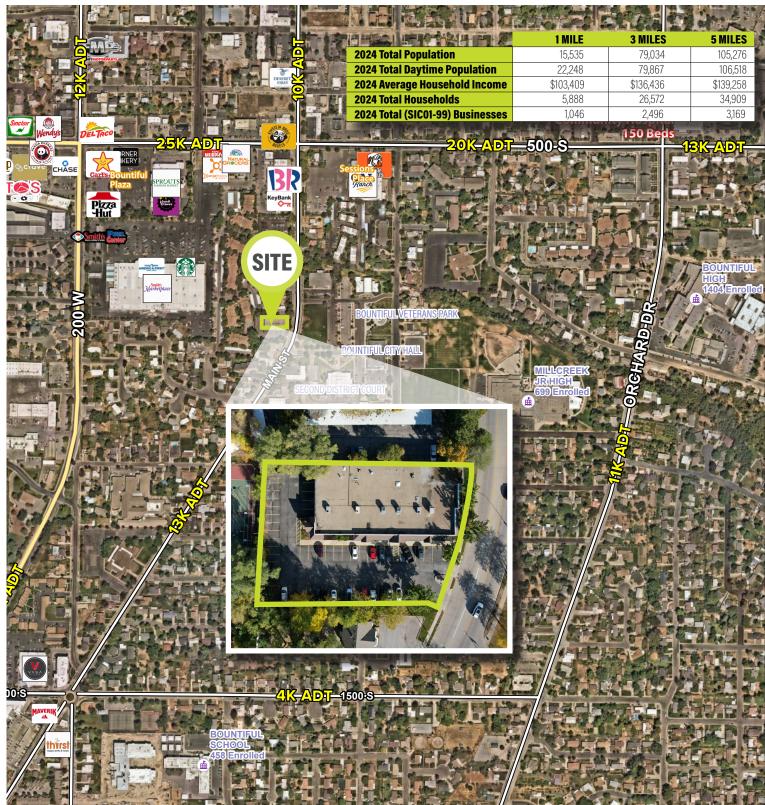

### **Investment Highlights**

- Cap Rate: 5.36%
- Annual NOI: \$140,599
- Occupancy: 100%
- Full Service Leases
- Four (4) tenants: Renew Energy, City First, MM Associates, & Think Celestial

- Nearby Amenities: Adjacent to Bountiful City Hall, Davis County Library, Second Ditrict Court, Bountiful Veterans Park, Millcreek Jr High School, and Bountiful High School.
- Access: Convenient Access Off Exit 318 of I-15 Freeway
- Located in the Heart of the Highly Reputed City of Bountiful