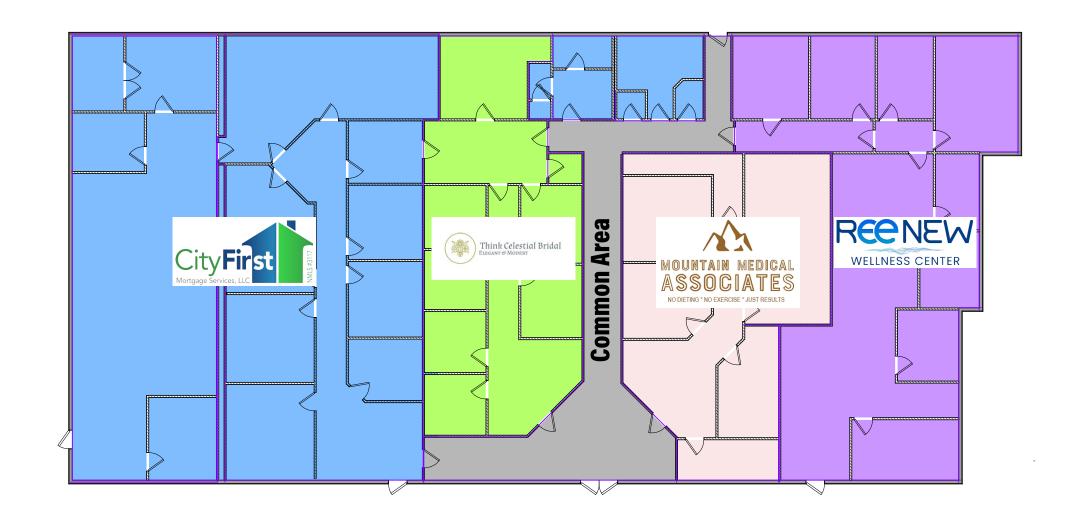

# **BOUNTIFUL MAIN STREET OFFICE**

750 Main Street | Bountiful, UT 840103555 South 700 West | South Salt Lake, UT 84010

With 32 years in business and 15 branches in 40 states, City First Mortgage Services provides personalized loan solutions and has an A+ BBB rating.

Think Celestial Bridal provides sophisticated wedding attire, focusing on modest designs and affordable luxury for brides.

Mountain Medical Associates offers weight loss consultations with FDA-approved, doctor-prescribed medications.

Reenew Energy Wellness Center offers health services, including BEMER therapy, AO scanning, thermography scans, lon-Cleanse footbaths, and acoustic light wave therapy.

| Tenant          | Unit    | RSF   | Monthly  | PSF/YR  | Annual    | LED       | Remaining Years |
|-----------------|---------|-------|----------|---------|-----------|-----------|-----------------|
| Renew Energy    | 101     | 2,266 | \$3,501  | \$18.54 | \$42,012  | 3/31/2028 | 3.48            |
| City First      | 104/105 | 5,217 | \$7,389  | \$17.00 | \$88,663  | 3/8/2026  | 1.41            |
| MM Associates   | 103     | 1,165 | \$2,000  | \$20.60 | \$23,999  | 3/31/2026 | 1.47            |
| Think Celestial | 102     | 1,165 | \$1,500  | \$15.45 | \$18,000  | 5/11/2025 | 0.59            |
| Total           |         | 9,813 | \$14,389 | \$17.90 | \$172,674 |           | 1.80            |