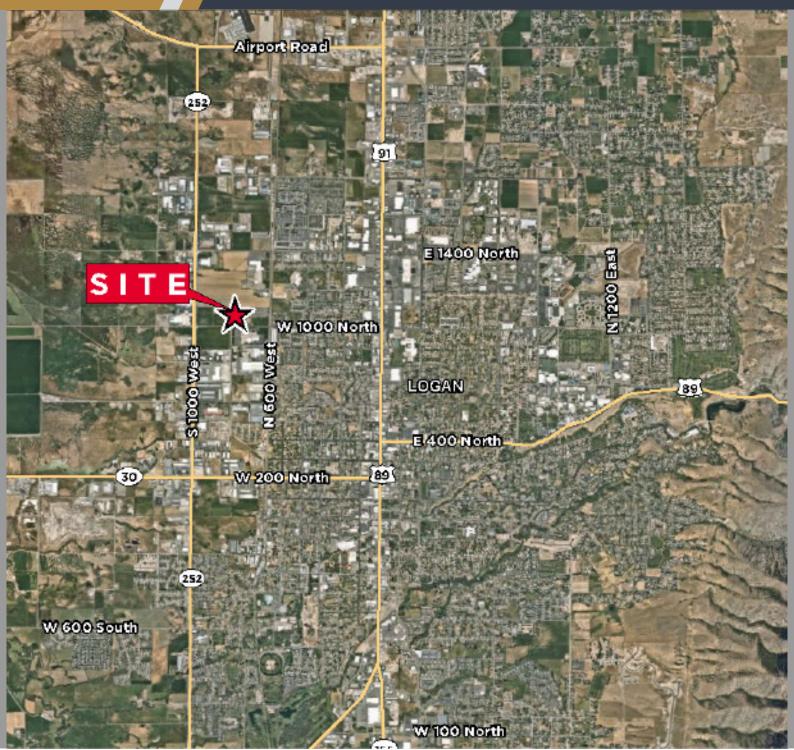

# FOR LEASE BLUE SPRING BUSINESS PARK

1000 West 1000 North, Logan, UT

The Blue Spring Business Park is Cache County's premiere Industrial and Warehousing location, just off 1000 W, Logan's industrial corridor. The business park consists of nearly 550,000 Square Feet of industrial/warehouse and flex space. Ideal for warehouse and distribution. There are numerous dock-high and ground-level doors. Additional Build-to-Suit options are available.

## **BLUE SPRING BUSINESS PARK**

1000 West 1000 North, Logan, UT