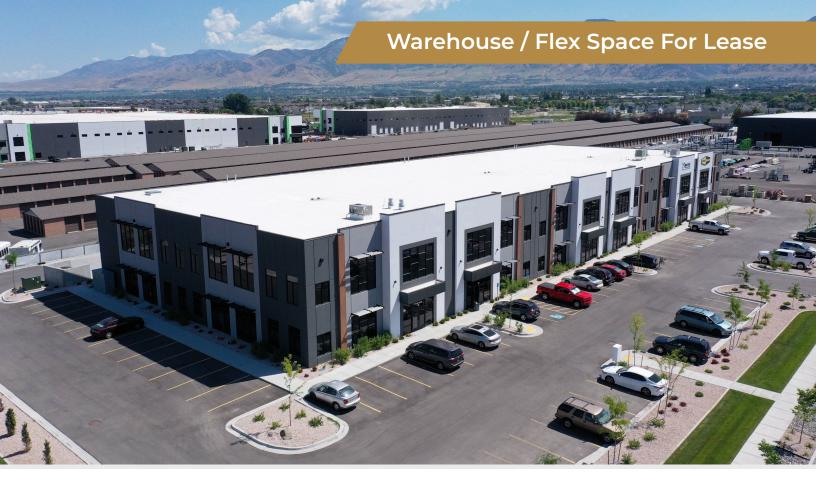

# FOR LEASE BLUE SPRING BUSINESS PARK

1000 West 1000 North, Logan, UT

The Blue Spring Business Park is Cache County's premiere Industrial and Warehousing location, just off 1000 W, Logan's industrial corridor. The business park consists of nearly 550,000 Square Feet of industrial/warehouse and flex space. Ideal for warehouse and distribution. There are numerous dock-high and ground-level doors. Additional Build-to-Suit options are available.

#### **FOR LEASE**

## **BLUE SPRING BUSINESS PARK**

1000 West 1000 North, Logan, UT