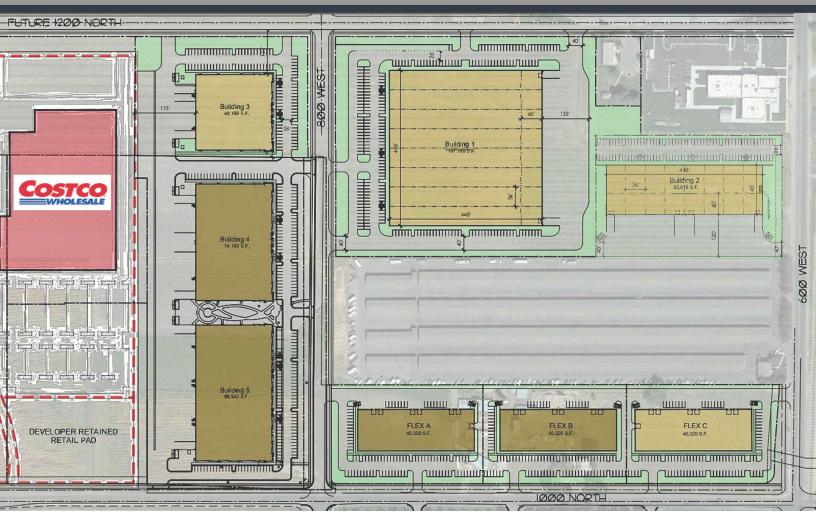

# SITE PLAN

### **Two Spaces Available:**

- Building 3
  - 48,189 SF Available
  - 8 Loading Docks
  - 2 Grade-Level Doors 14'x16'
  - o 34' Clear

#### Flex A

- o 6,720 SF Available
- 1 Ground-Level Door 14'x16'
- o 28' Clear
- Shell Condition ready for Tenant Improvements