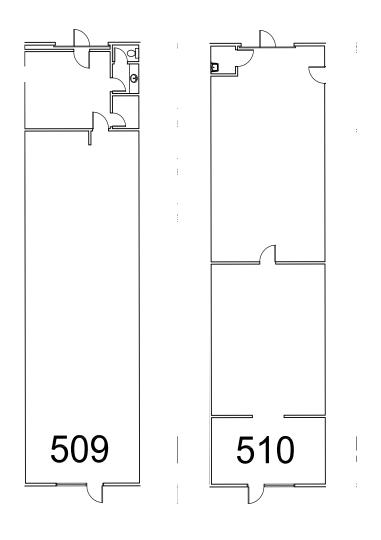

#### **AVAILABLE SPACE** Suite 509 & 510

1,760 sq. ft. separated 3,520 sq. ft. combined

F L O O R PLAN