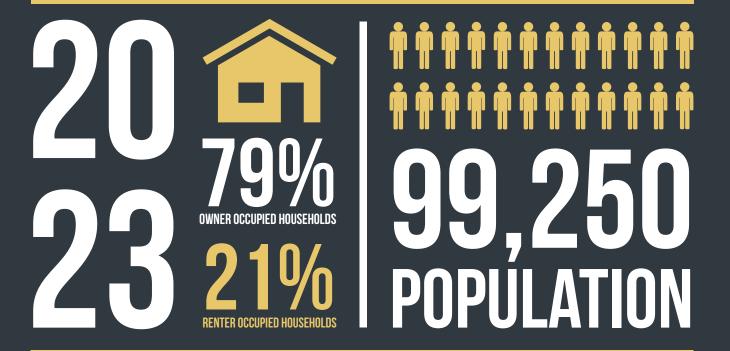

# DEMOGRAPHICS

\$166,571 AVG HOUSEHOLD INCOME

MEDIAN HOUSEHOLD INCOME

**VEHICLES PER DAY: 10,935 CARS** 