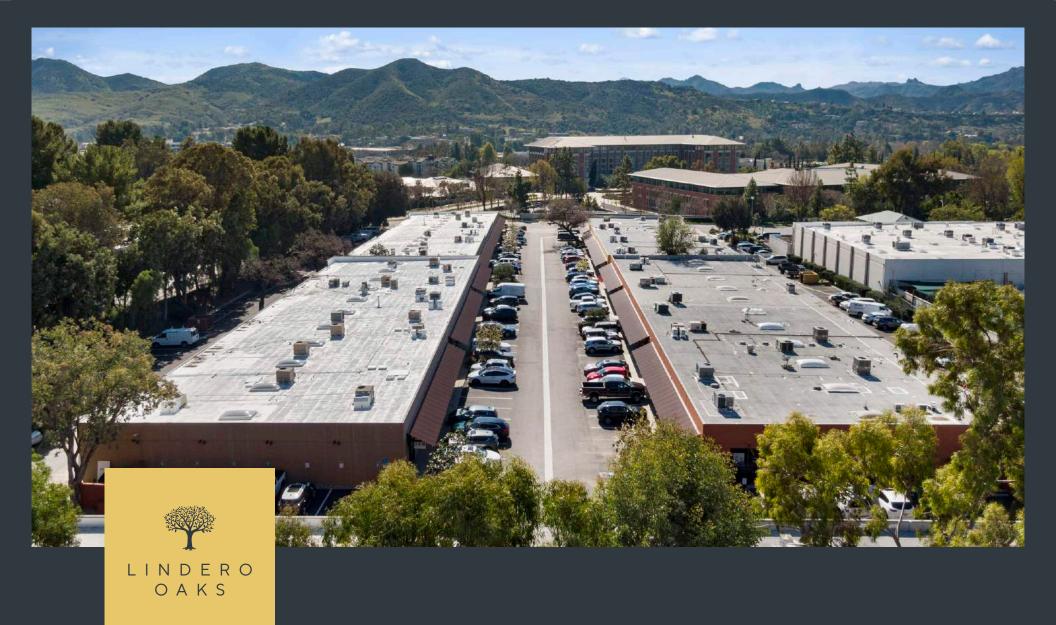

### 31143-31149 VIA COLINAS

Located in the heart of Westlake Village, the Lindero Oaks center is within the sphere of influence of infill Retail, Flex, Industrial, and Hospitality, which offers a mutually-beneficial cross tenancy.

With easy accessibility to the freeway, Lindero Oaks is situated within the 101 corridor, along with proximity to one of the more upscale residential neighbors in all of California. The surrounding area encompasses entryways to upscale businesses, neighborhoods, shopping, and dining. Additionally, Lindero Oaks has exceptional visibility and street frontage facing Via Colinas. The center is located directly across the street from the luxurious Four Seasons Hotel and the headquarters of Dole Food Company. Lindero Oaks is the place to be for thriving business owners who seek a higher quality of life.

## AERIAL MAP