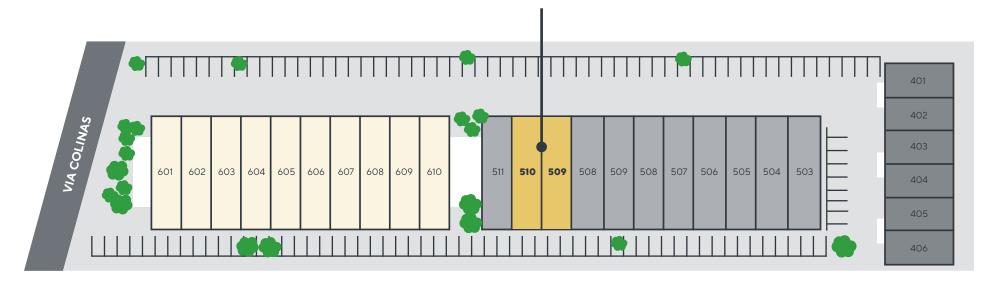

#### **AVAILABLE SPACE** Suite 509 & 510

1,760 sq. ft. separated 3,520 sq. ft. combined

F L O O R PLAN