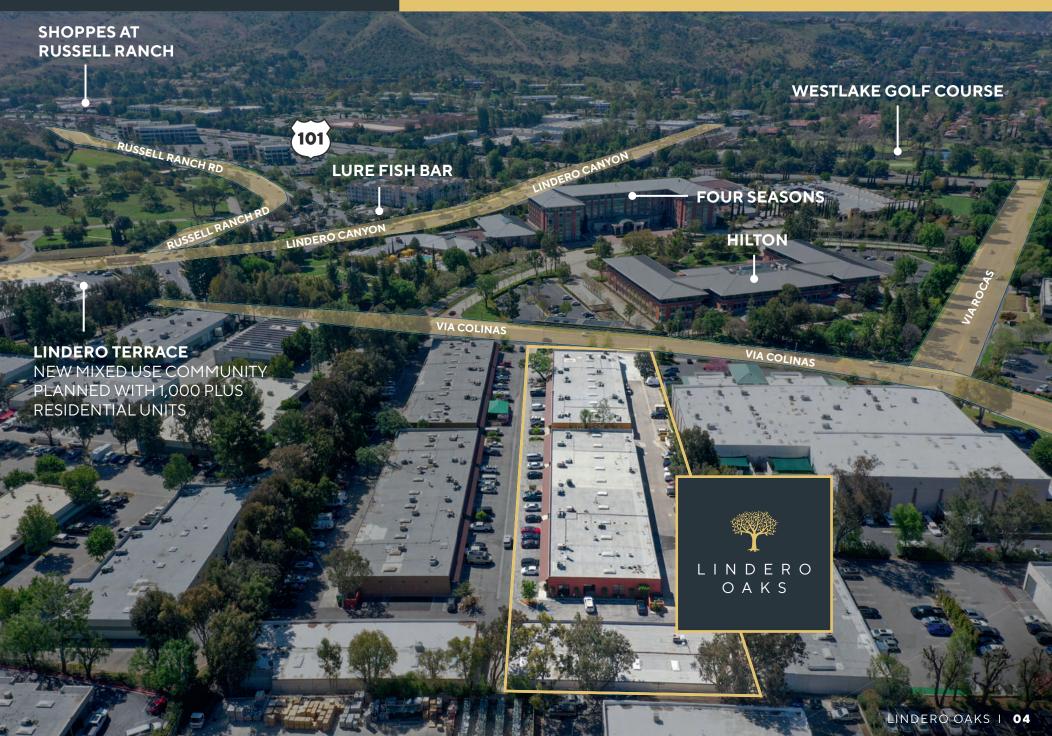

With easy accessibility to the freeway, Lindero Oaks is situated within the 101 corridor, along with proximity to one of the more upscale residential neighbors in all of California. The surrounding area encompasses entryways to upscale businesses, neighborhoods, shopping, and dining. Additionally, Lindero Oaks has exceptional visibility and street frontage facing Via Colinas. The center is located directly across the street from the luxurious Four Seasons Hotel and the headquarters of Dole Food Company. Lindero Oaks is the place to be for thriving business owners who seek a higher quality of life.

## AERIAL MAP