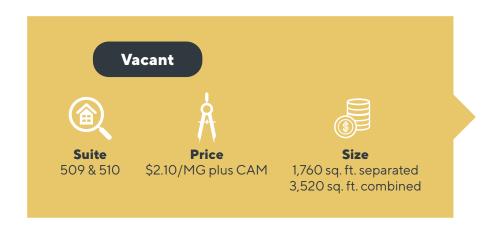

#### **AVAILABLE SPACE** Suite 509 & 510

1,760 sq. ft. separated 3,520 sq. ft. combined

F L O O R PLAN