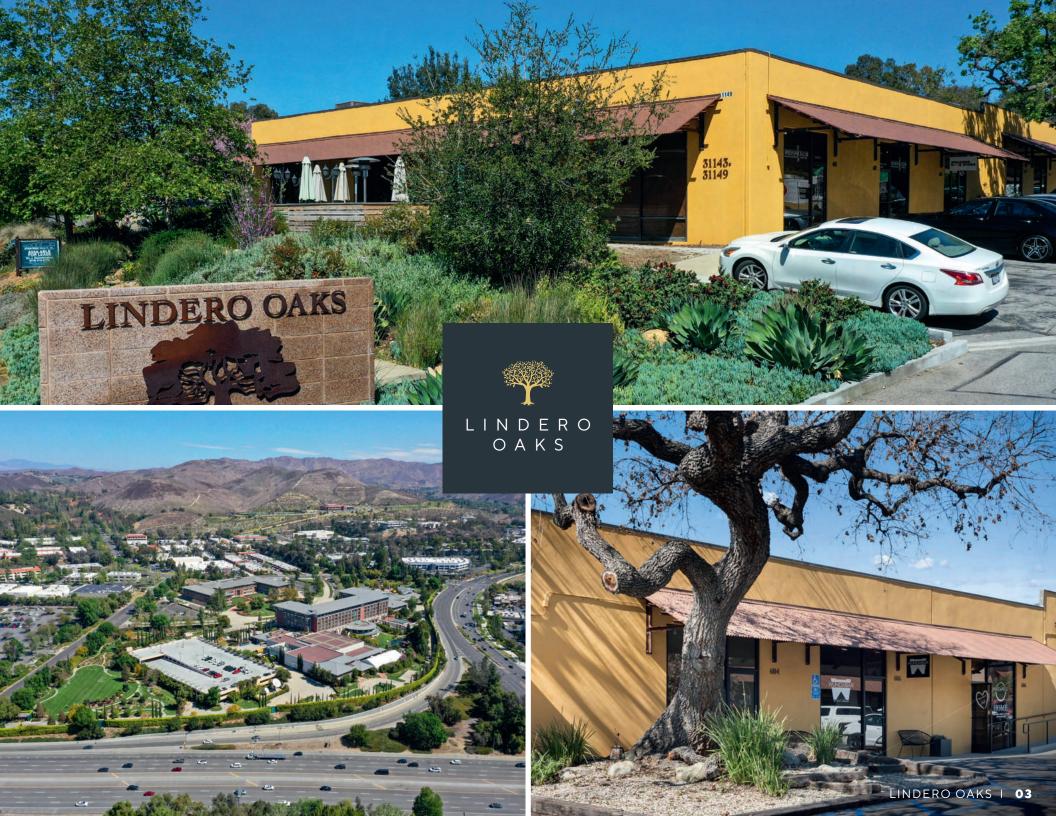

### 31143-31149 VIA COLINAS

Located in the heart of Westlake Village, the Lindero Oaks center is within the sphere of influence of infill Retail, Flex, Industrial, and Hospitality, which offers a mutually-beneficial cross tenancy.

With easy accessibility to the freeway, Lindero Oaks is situated within the 101 corridor, along with proximity to one of the more upscale residential neighbors in all of California. The surrounding area encompasses entryways to upscale businesses, neighborhoods, shopping, and dining. Additionally, Lindero Oaks has exceptional visibility and street frontage facing Via Colinas. The center is located directly across the street from the luxurious Four Seasons Hotel and the headquarters of Dole Food Company. Lindero Oaks is the place to be for thriving business owners who seek a higher quality of life.