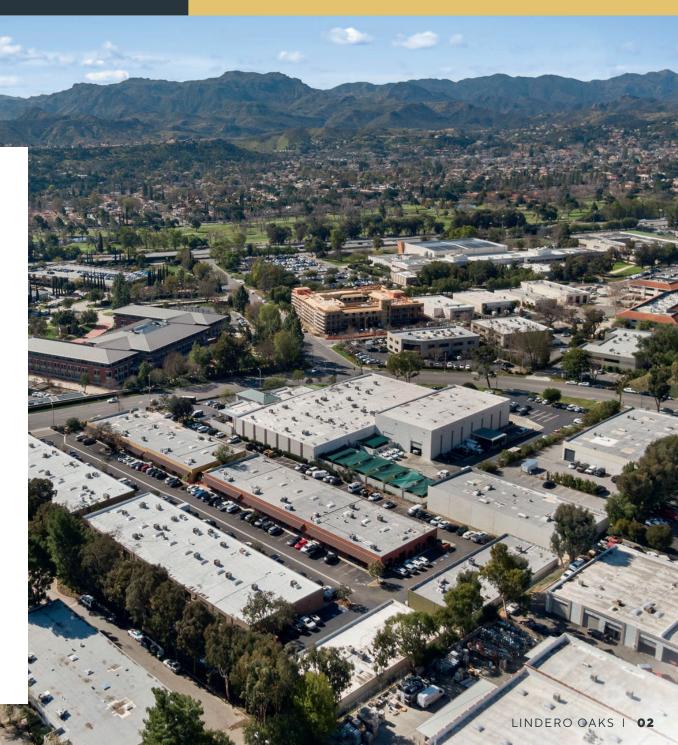

the heart of Westlake Village, the Lindero Oaks center is within the sphere of influence of infill Retail, Flex, Industrial, and Hospitality, which offers a mutually-beneficial cross tenancy.

With easy accessibility to the freeway, Lindero Oaks is situated within the 101 corridor, along with proximity to one of the more upscale residential neighbors in all of California. The surrounding area encompasses entryways to upscale businesses, neighborhoods, shopping, and dining. Additionally, Lindero Oaks has exceptional visibility and street frontage facing Via Colinas. The center is located directly across the street from the luxurious Four Seasons Hotel and the headquarters of Dole Food Company. Lindero Oaks is the place to be for thriving business owners who seek a higher quality of life.





## AERIAL MAP





# DEMOGRAPHICS









\$166,571 AVG HOUSEHOLD INCOME

MEDIAN HOUSEHOLD INCOME

**VEHICLES PER DAY: 10,935 CARS** 

#### **AVAILABLE SPACE** Suite 509 & 510

1,760 sq. ft. separated 3,520 sq. ft. combined











F L O O R PLAN













## RESTAURANT WEVINO

**Opening Summer of 2024** 

Italian Restaurant/Wine Bar coming soon to front of complex







#### **JEREMY PRINCIPE**

Vice President
DRE #02131156
M (805) 390-5267
T (805) 497-4557
jeremy@westcord.com

#### **BRENDAN PAGANI**

Vice President
DRE #02095300
M (949) 887-9814
T (805) 497-4557
brendan@westcord.com



WESTCORD.COM