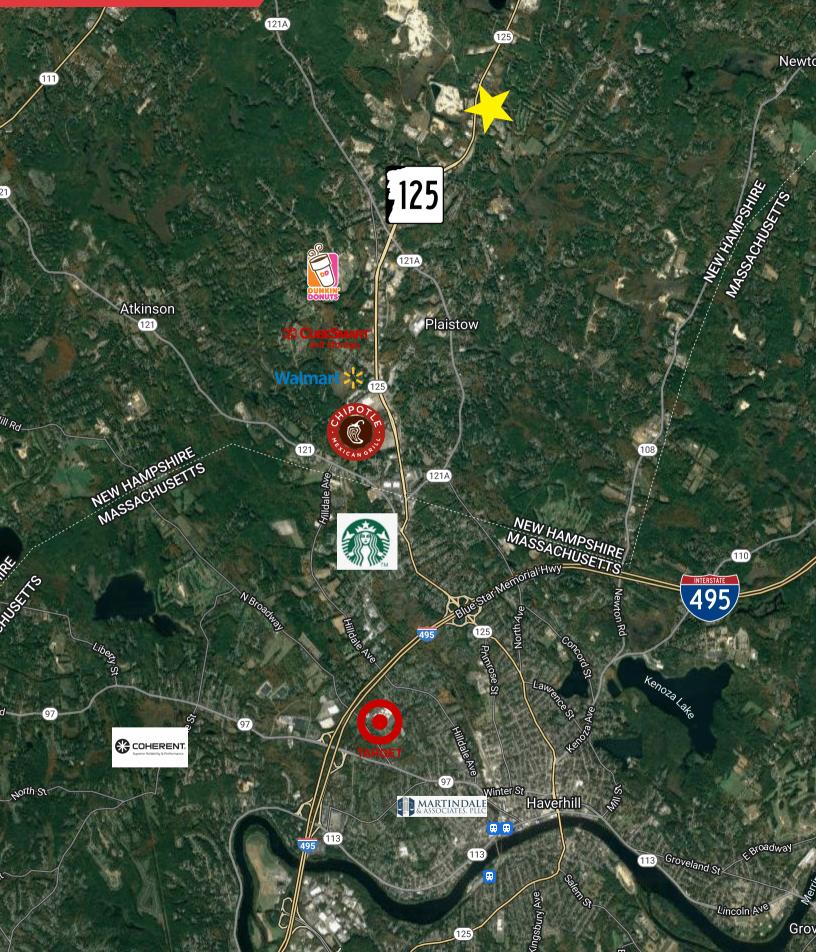

### LOCATION MAP

Map data ©2023 Imagery ©2023 , CNES / Airbus, Landsat / Copernicus, Maine GeoLibrary, MassGIS, Commonwealth of Massachusetts EOEA, Maxar Technologies, U.S. Geological Survey, USDA/FPAC/GEO