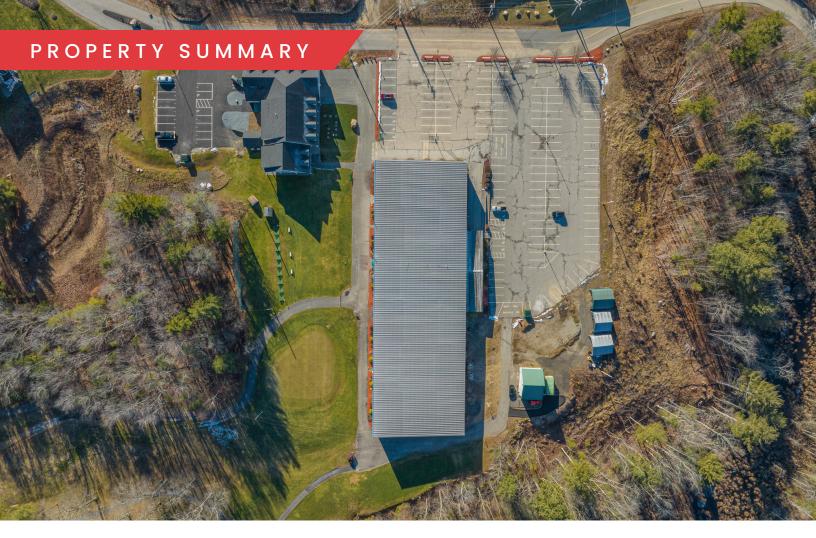

# 8 DIAMOND OAKS BLVD.

KINGSTON, NH

FOR SALE | 32,000 SF SPORTS COMPLEX/INDUSTRIAL BUILDING

DAVID STUBBLEBINE JAMES STUBBLEBINE AARON SMITH

617.592.3391 617.592.3388 978.654.0432 david@stubblebinecompany.com james@stubblebinecompany.com <u>asmith@</u>stubblebinecompany.com

#### PROPERTY HIGHLIGHTS

| Building Size:  | 32,000 SF                                                             |  |
|-----------------|-----------------------------------------------------------------------|--|
| Year Built:     | 1997                                                                  |  |
| Utilities:      | Propane for Office<br>Oil Heat for Warehouse<br>Septic and Well Water |  |
| Column Spacing: | No columns in 32,000 SF<br>300' x 100'                                |  |
| Zoning:         | Commercial-III                                                        |  |
| Ceiling Height: | 19'-26'                                                               |  |
| Electricity:    | - 600 amp: 208/120 volt<br>- Unitil is the service<br>provider        |  |
| Sprinkler:      | Wet System                                                            |  |
| Roof:           | Metal Roof (1997)                                                     |  |
| Other:          | 4,000 SF mezzanine is in addition to the 32,000 SF                    |  |
| Loading:        | One (1) 10' x 12' Drive-In<br>Door                                    |  |