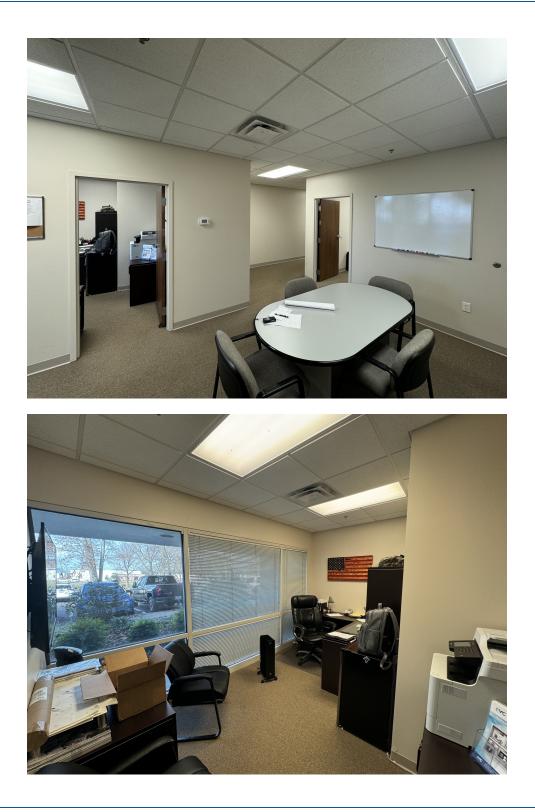

#### Available 8-1-24

- Suite 2527: 3,460 SF w/~1,200 SF office
- 1 loading dock
- Zoned M-1
- Fully HVAC with 11'10" ceilings
- Enterprise Zone in Henrico County
- For Lease: Call for information

SIOR

Robert E. Porter, III 804.521.1455 rep3@porterinc.com Clifford B. Porter, CCIM, SIOR 804.521.1442 cliff@porterinc.com