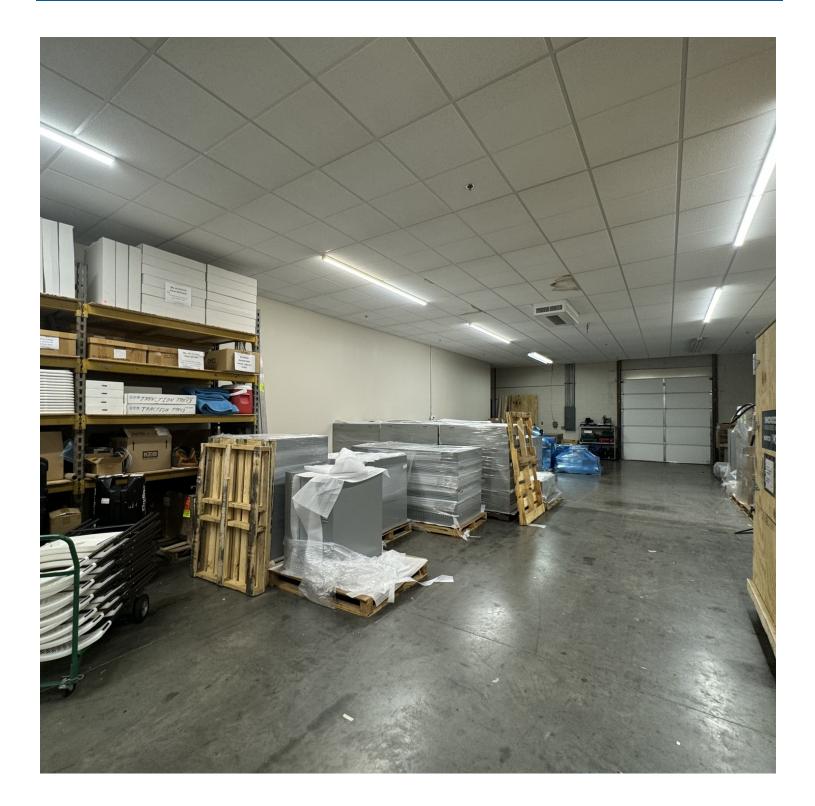

#### Available 8-1-24

- Suite 2527: 3,460 SF w/~1,200 SF office
- 1 loading dock
- Zoned M-1
- Fully HVAC with 11'10" ceilings
- Enterprise Zone in Henrico County
- For Lease: Call for information

SIOR

Robert E. Porter, III 804.521.1455 rep3@porterinc.com Clifford B. Porter, CCIM, SIOR 804.521.1442 cliff@porterinc.com