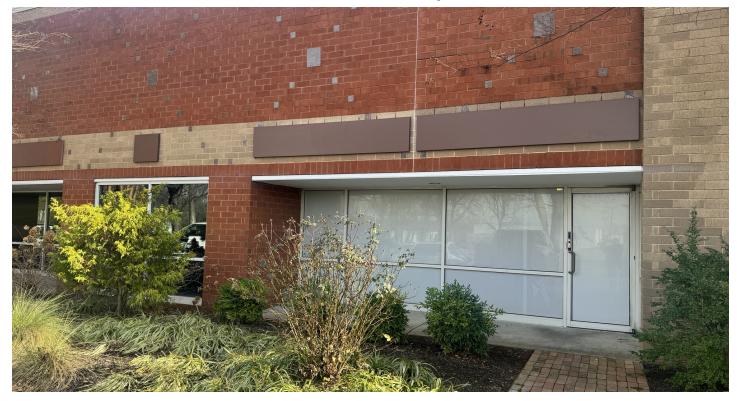

#### Available 8-1-24

- Suite 2527: 3,460 SF w/~1,200 SF office
- 1 loading dock
- Zoned M-1
- Fully HVAC with 11'10" ceilings
- Enterprise Zone in Henrico County
- For Lease: Call for information

SIOR

Robert E. Porter, III 804.521.1455 rep3@porterinc.com Clifford B. Porter, CCIM, SIOR 804.521.1442 cliff@porterinc.com