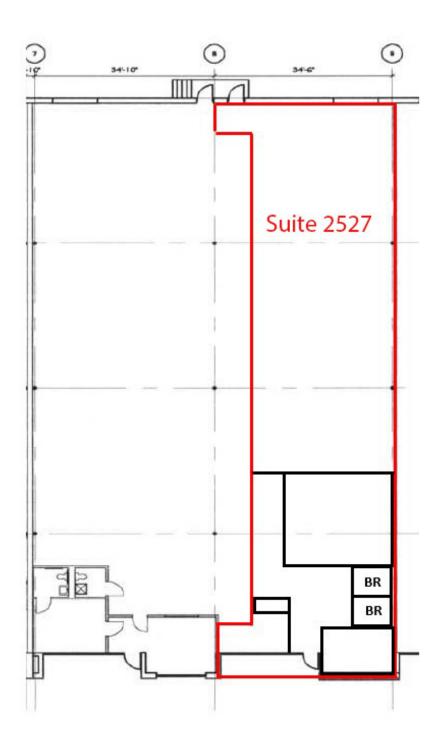

#### Available 8-1-24

- Suite 2527: 3,460 SF w/~1,200 SF office
- 1 loading dock
- Zoned M-1
- Fully HVAC with 11'10" ceilings
- Enterprise Zone in Henrico County
- For Lease: Call for information

SIOR

Robert E. Porter, III 804.521.1455 rep3@porterinc.com Clifford B. Porter, CCIM, SIOR 804.521.1442 cliff@porterinc.com