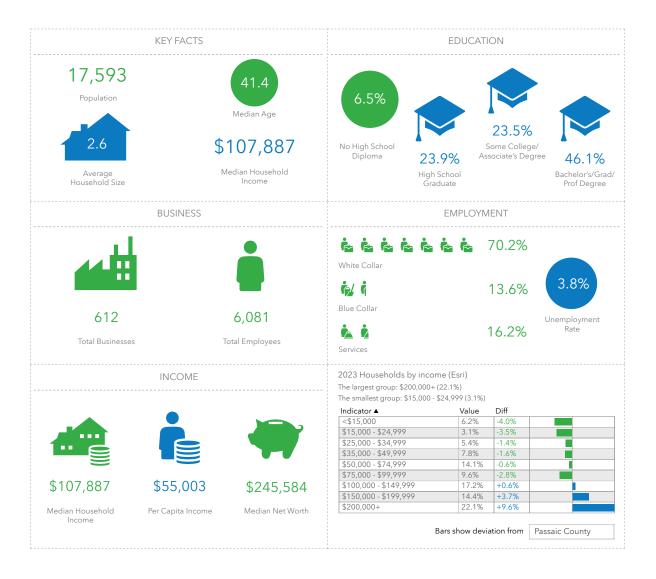

# Medical/Office Space for Sale +/-1,985 SF

# 505 Goffle Road

RIDGEWOOD, NJ 07450

Available Space: +/- 1,985 SF

**Sale Price:** \$599,999

Location: In close proximity to Route 208

Details: • Class A building

· Totally renovated with upscale finishes and lots of natural sunlight

• 5 exam rooms

• 1 handicap accessible bathroom, waiting room and reception

· Beautifully landscaped with ample parking

· Easy patient access to entrance and elevator

#### Scott Maynard

Senior Vice President 973-477-7116 cell smaynard@weichertcommercial.com

#### Cynthia La Terra

Vice President
201-693-1211 cell
claterra@weichertcommercial.com

**Exclusive Broker** 



## 505 Goffle Road

#### **Photos**











## 505 Goffle Road

#### Location





### 505 Goffle Road

### **Key Facts**