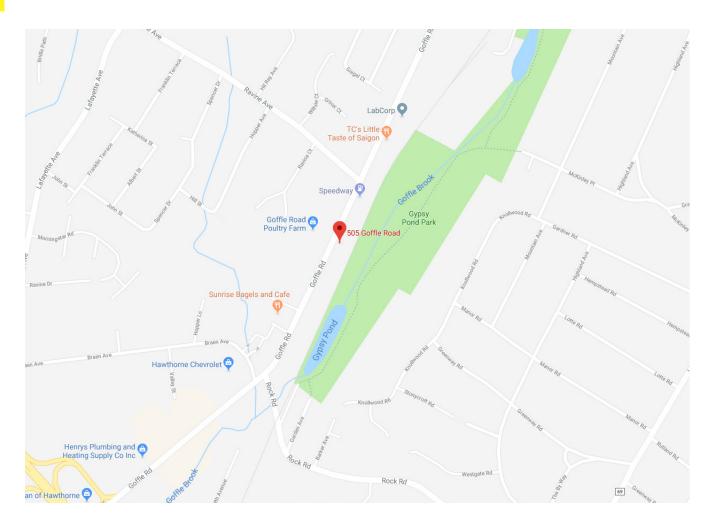

# Medical/Office Space for Sale +/-1,985 SF

# 505 Goffle Road

RIDGEWOOD, NJ 07450

Available Space: +/- 1,985 SF

**Sale Price:** \$599,999

Location: In close proximity to Route 208

Details: • Class A building

· Totally renovated with upscale finishes and lots of natural sunlight

• 5 exam rooms

• 1 handicap accessible bathroom, waiting room and reception

· Beautifully landscaped with ample parking

· Easy patient access to entrance and elevator

#### Scott Maynard

Senior Vice President 973-477-7116 cell smaynard@weichertcommercial.com

#### Cynthia La Terra

Vice President
201-693-1211 cell
claterra@weichertcommercial.com

**Exclusive Broker** 



## 505 Goffle Road

#### **Photos**











## 505 Goffle Road

#### Location





### 505 Goffle Road

### **Key Facts**