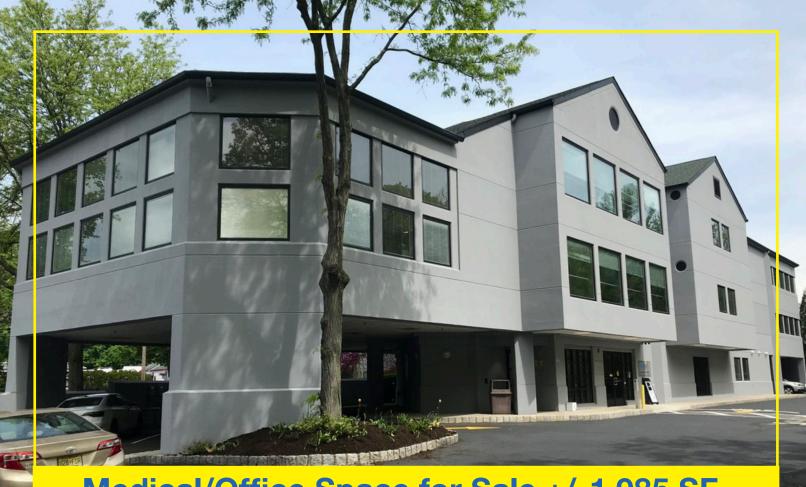

# Medical/Office Space for Sale +/-1,985 SF

# 505 Goffle Road

RIDGEWOOD, NJ 07450

Available Space: +/- 1,985 SF

**Sale Price:** \$599,999

Location: In close proximity to Route 208

Details: • Class A building

· Totally renovated with upscale finishes and lots of natural sunlight

• 5 exam rooms

• 1 handicap accessible bathroom, waiting room and reception

· Beautifully landscaped with ample parking

· Easy patient access to entrance and elevator