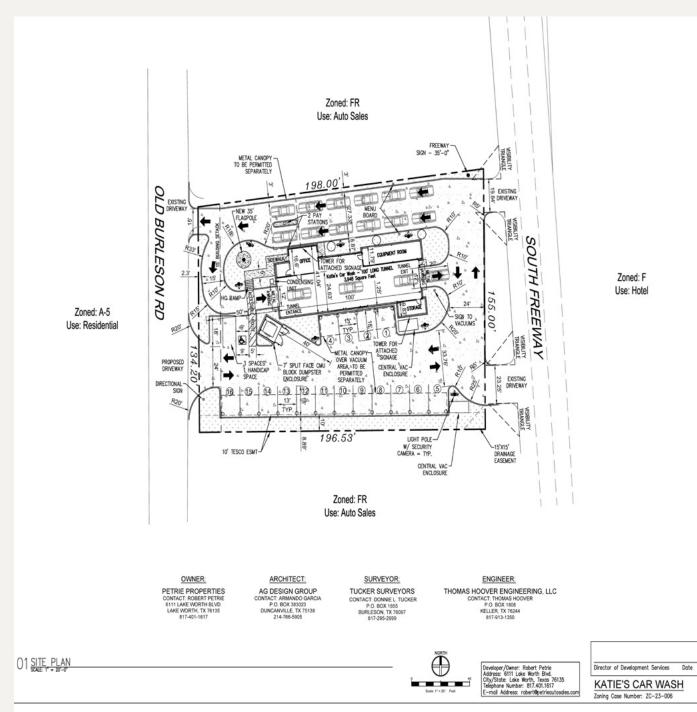

## Express Car Wash ★ SALE 4444 s FREEWAY FORT WORTH, TX 76115

LanCarteCRE.com

SITE PLAN

### PROPERTY FEATURES

- 0.065 AC
- 3.948 SF
- 100' Tunnel
- 16 Vacuums
- 2 Pay Stations
- New Stainless Steel Equipment
- DRB POS System