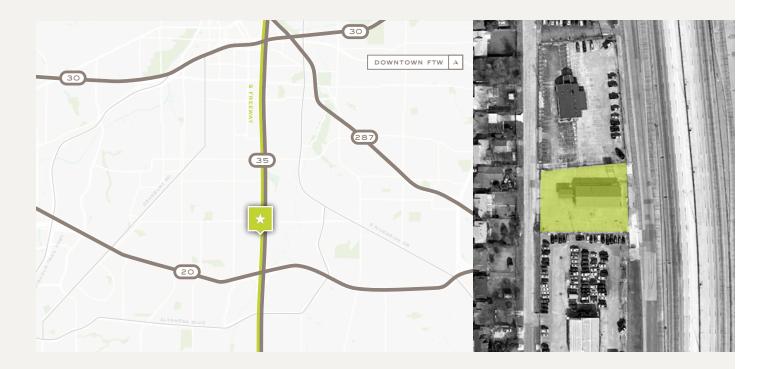

### LOCATION OVERVIEW

This Car Wash is located in South Fort Worth off of Hwy I-35 W. This location provides easy access to Hwy I-35E, Hwy I-20, Hwy I-30, and Hwy 287. The property is also in close proximity to neaby Universities such as Texas Christian University and Texas Weslyan. This express car wash is surrounded by well-known food establishments, hotels, and retailers such as La Gran Plaza, Denny's, El Rancho, Wingstop, Jack in the Box, Shell, Ojos Locos Cantina, Chuck E. Cheese, Firestone, Fiesta Mart, Whataburger, Walgreens, Motel 6, and many more.