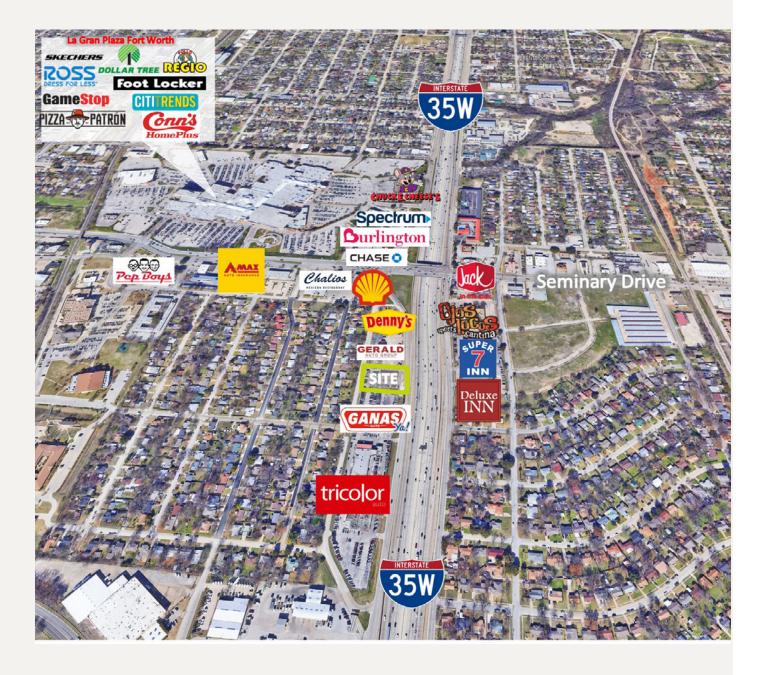

#### AERIAL RETAIL MAP

### LOCATION OVERVIEW

This Car Wash is located in South Fort Worth off of Hwy I-35 W. This location provides easy access to Hwy I-35E, Hwy I-20, Hwy I-30, and Hwy 287. The property is also in close proximity to neaby Universities such as Texas Christian University and Texas Weslyan. This express car wash is surrounded by well-known food establishments, hotels, and retailers such as La Gran Plaza, Denny's, El Rancho, Wingstop, Jack in the Box, Shell, Ojos Locos Cantina, Chuck E. Cheese, Firestone, Fiesta Mart, Whataburger, Walgreens, Motel 6, and many more.