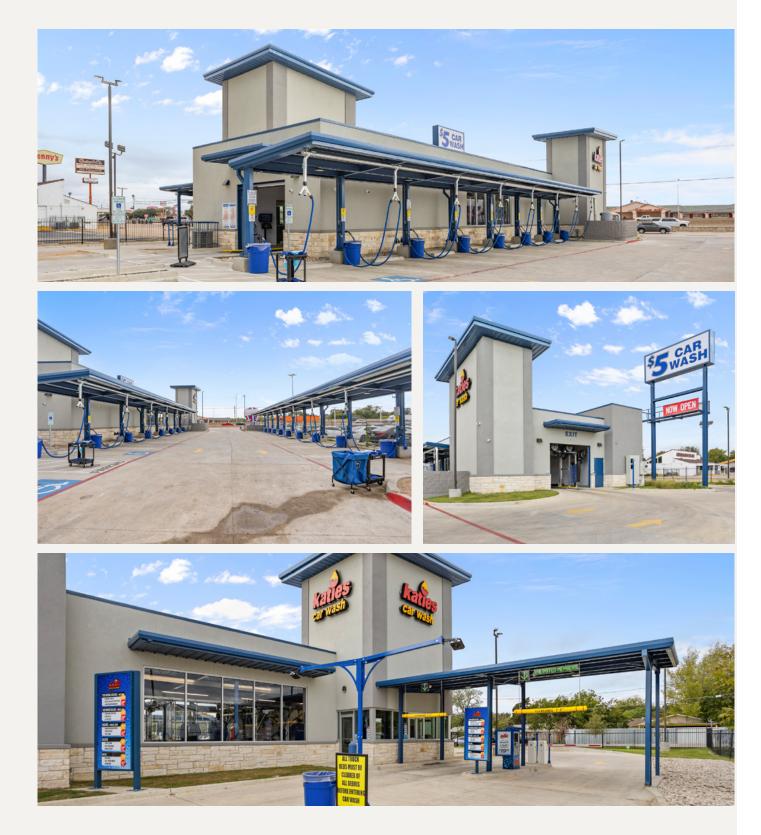

### PROPERTY FEATURES

- 0.065 AC
- 3.948 SF
- 100' Tunnel
- 16 Vacuums
- 2 Pay Stations
- New Stainless Steel Equipment
- DRB POS System

### LOCATION OVERVIEW

This Car Wash is located in South Fort Worth off of Hwy I-35 W. This location provides easy access to Hwy I-35E, Hwy I-20, Hwy I-30, and Hwy 287. The property is also in close proximity to neaby Universities such as Texas Christian University and Texas Weslyan. This express car wash is surrounded by well-known food establishments, hotels, and retailers such as La Gran Plaza, Denny's, El Rancho, Wingstop, Jack in the Box, Shell, Ojos Locos Cantina, Chuck E. Cheese, Firestone, Fiesta Mart, Whataburger, Walgreens, Motel 6, and many more.

## EXTERIOR

**Relentlessly Pursuing What Matters** 

SARAH LANCARTE SUM

KATIE REASONS

JENNY CARLSTROM 817-228-4247 | sarah@lancartecre.com 817-233-0255 | kreasons@lancartecre.com 817-733-8251 | jcarlstrom@lancartecre.com