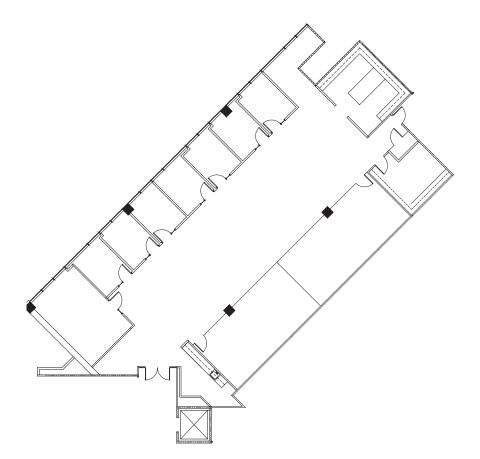

## SECOND FLOOR SUITE 200

### 25,050 SF AVAILABLE

CONTIGUOUS WITH SUITE 201 FOR A TOTAL OF 50,100 SF