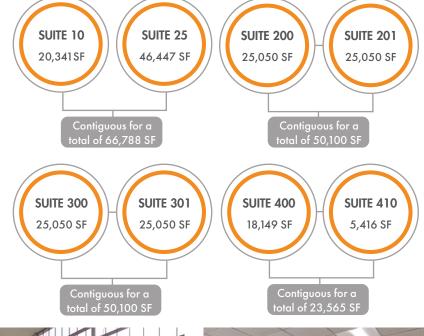

### 25,050 SF AVAILABLE

CONTIGUOUS WITH SUITE 201 FOR A TOTAL OF 50,100 SF

### 25,050 SF AVAILABLE

CONTIGUOUS WITH SUITE 200 FOR A TOTAL OF 50,100 SF

JANE DOGGETT, CCIM | 919.625.8828 PATRICK BLACKLEY | 919.274.9323

Market Leader jane.doggett@foundrycommercial.com PATRICK BLACKLEY | 919.274.932 Senior Vice President

### 25,050 SF AVAILABLE 10/01/24

CONTIGUOUS WITH SUITE 301 FOR A TOTAL OF 50,100 SF

## THIRD FLOOR SUITE 301

25,050 SF AVAILABLE 10/01/24

CONTIGUOUS WITH SUITE 300 FOR A TOTAL OF 50,100 SF

### **18,149 SF AVAILABLE**

CONTIGUOUS WITH SUITE 410 FOR A TOTAL OF 23,565 SF

### 5,416 SF AVAILABLE

CONTIGUOUS WITH SUITE 400 FOR A TOTAL OF 23,565 SF

## LAKE LEVEL SUITE 10

20,341 SF AVAILABLE 09/01/24

CONTIGUOUS WITH SUITE 25 FOR A TOTAL OF 66,788 SF

## LAKE LEVEL SUITE 25

46,447 SF AVAILABLE

FLEXIBLE TERMS & PRICING CONTIGUOUS WITH SUITE 10 FOR A TOTAL OF 66,788 SF