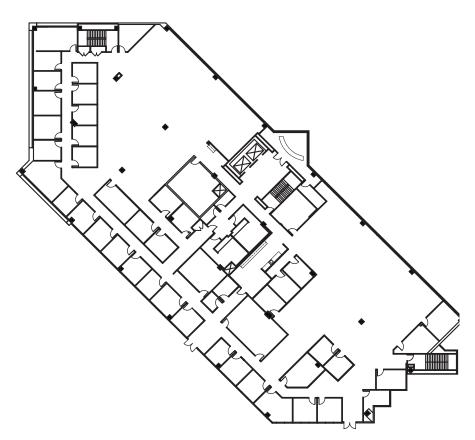

## SECOND FLOOR SUITE 200

### 25,050 SF AVAILABLE

CONTIGUOUS WITH SUITE 201 FOR A TOTAL OF 50,100 SF