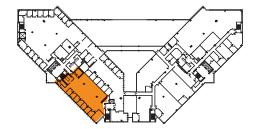

## FOURTH FLOOR SUITE 400

### **18,149 SF AVAILABLE**

CONTIGUOUS WITH SUITE 410 FOR A TOTAL OF 23,565 SF