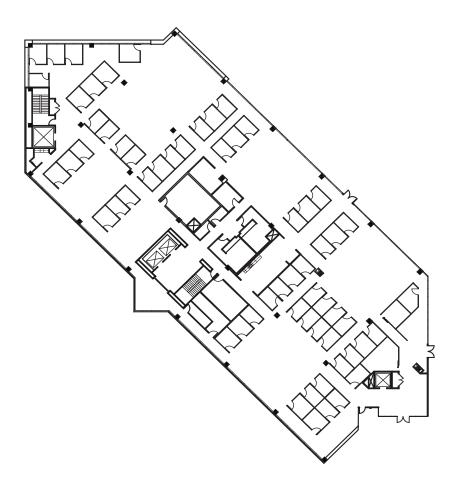

### THIRD FLOOR SUITE 300

### 25,050 SF AVAILABLE 10/01/24

CONTIGUOUS WITH SUITE 301 FOR A TOTAL OF 50,100 SF

## THIRD FLOOR SUITE 301

25,050 SF AVAILABLE 10/01/24

CONTIGUOUS WITH SUITE 300 FOR A TOTAL OF 50,100 SF