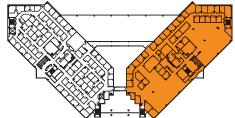

### THIRD FLOOR SUITE 300

### 25,050 SF AVAILABLE 10/01/24

CONTIGUOUS WITH SUITE 301 FOR A TOTAL OF 50,100 SF

## THIRD FLOOR SUITE 301

25,050 SF AVAILABLE 10/01/24

CONTIGUOUS WITH SUITE 300 FOR A TOTAL OF 50,100 SF