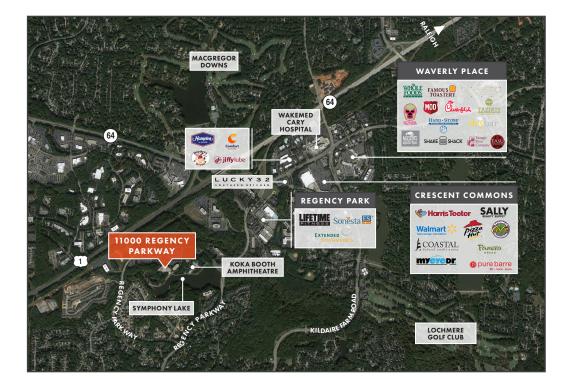

### 11000 REGENCY PARKWAY CARY, NC 27518

Regency Lakeview is a distinguished Class A Office park consisting of 2 five-story buildings totaling 376,131 SF situated on 27 acres. The picturesque office park adjacent to Cary's most affluent neighborhoods, is in an excellent Cary location within esteemed Regency Park at Tryon Road and US-1/Hwy 64 with convenient access to I-40, I-540, and Downtown Raleigh.

### PROPERTY HIGHLIGHTS

- Amenity-rich office space ensuring a competitive recruiting advantage (Lakeview deck area, lakeside jogging trails, four-story atrium lobby with collaborative seating and Wi-Fi, breakfast/lunch kiosk catered weekly)
- Attractive corporate campus setting with abundant outdoor lifestyle space (Symphony Lake and Koka Booth Amphitheatre)
- On-site fitness center with showers/lockers
- Exceptional amenity base nearby (Waverly Place, Crescent Commons, Lifetime Fitness, Macgregor Downs and Lochmere Golf Club, WakeMed Cary Hospital)
- 11000 Regency Parkway is a 2018 ENERGY STAR Certified Building

DOWNTOWN RALEIGH 15 MILES | 23 MINUTES

27 MILES | 30 MINUTES

USI NORTH + HWY 64 1.3 MILES | 3 MINUTES

RDU INTERNATIONAL AIRPORT 17 MILES | 21 MINUTES