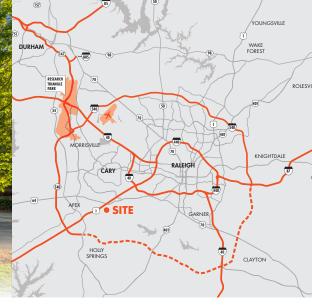

### 11000 REGENCY PARKWAY CARY, NC 27518

Regency Lakeview is a distinguished Class A Office park consisting of 2 five-story buildings totaling 376,131 SF situated on 27 acres. The picturesque office park adjacent to Cary's most affluent neighborhoods, is in an excellent Cary location within esteemed Regency Park at Tryon Road and US-1/Hwy 64 with convenient access to I-40, I-540, and Downtown Raleigh.

DOWNTOWN RALEIGH 15 MILES | 23 MINUTES

27 MILES | 30 MINUTES

USI NORTH + HWY 64 1.3 MILES | 3 MINUTES

RDU INTERNATIONAL AIRPORT 17 MILES | 21 MINUTES