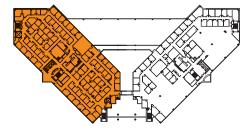

## SECOND FLOOR SUITE 200

### 25,050 SF AVAILABLE

CONTIGUOUS WITH SUITE 201 FOR A TOTAL OF 50,100 SF