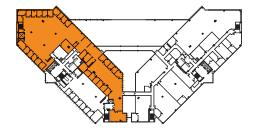

### **AVAILABLE SPACE**

### 25,050 SF AVAILABLE

CONTIGUOUS WITH SUITE 201 FOR A TOTAL OF 50,100 SF