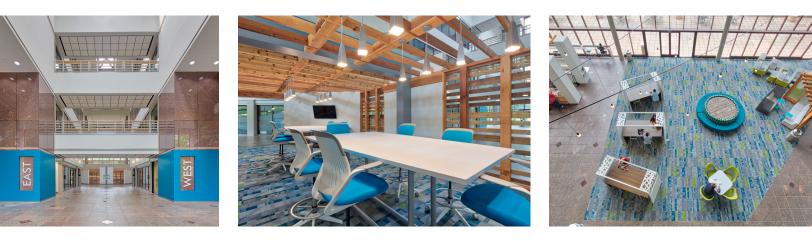

### PROPERTY HIGHLIGHTS

- Amenity-rich office space ensuring a competitive recruiting advantage (Lakeview deck area, lakeside jogging trails, four-story atrium lobby with collaborative seating and Wi-Fi, breakfast/lunch kiosk catered weekly)
- Attractive corporate campus setting with abundant outdoor lifestyle space (Symphony Lake and Koka Booth Amphitheatre)
- On-site fitness center with showers/lockers
- Exceptional amenity base nearby (Waverly Place, Crescent Commons, Lifetime Fitness, Macgregor Downs and Lochmere Golf Club, WakeMed Cary Hospital)
- 11000 Regency Parkway is a 2018 ENERGY STAR Certified Building