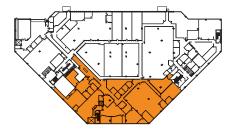

## SECOND FLOOR SUITE 200

### 25,050 SF AVAILABLE

CONTIGUOUS WITH SUITE 201 FOR A TOTAL OF 50,100 SF