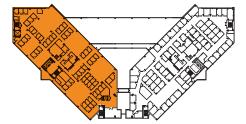

## SECOND FLOOR SUITE 200

### 25,050 SF AVAILABLE

CONTIGUOUS WITH SUITE 201 FOR A TOTAL OF 50,100 SF