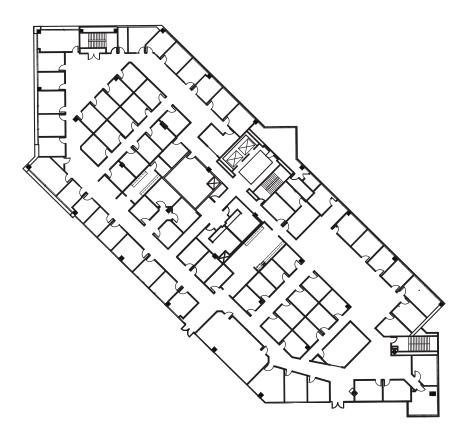

## SECOND FLOOR SUITE 200

### 25,050 SF AVAILABLE

CONTIGUOUS WITH SUITE 201 FOR A TOTAL OF 50,100 SF