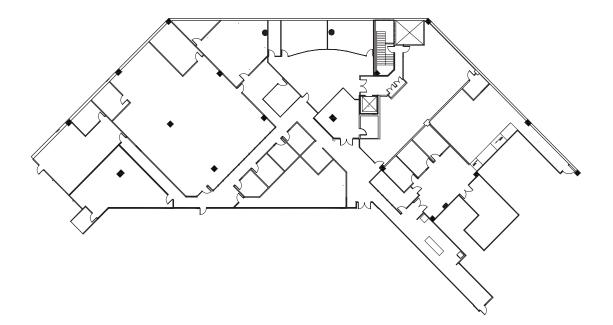

## LAKE LEVEL SUITE 10

20,341 SF AVAILABLE 09/01/24

CONTIGUOUS WITH SUITE 25 FOR A TOTAL OF 66,788 SF

## LAKE LEVEL SUITE 25

46,447 SF AVAILABLE

FLEXIBLE TERMS & PRICING CONTIGUOUS WITH SUITE 10 FOR A TOTAL OF 66,788 SF