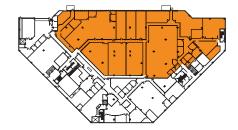

### THIRD FLOOR SUITE 300

### 25,050 SF AVAILABLE 10/01/24

CONTIGUOUS WITH SUITE 301 FOR A TOTAL OF 50,100 SF