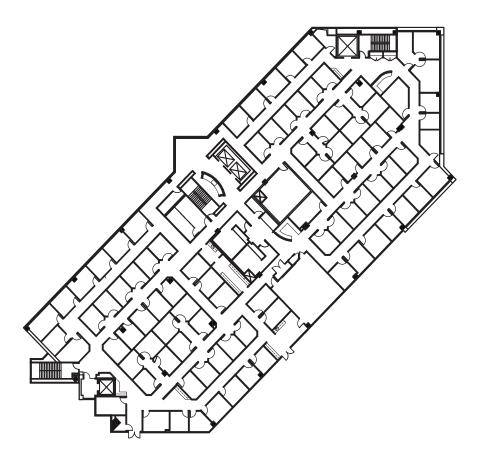

## SECOND FLOOR SUITE 200

### 25,050 SF AVAILABLE

CONTIGUOUS WITH SUITE 201 FOR A TOTAL OF 50,100 SF

## SECOND FLOOR SUITE 201

### 25,050 SF AVAILABLE

CONTIGUOUS WITH SUITE 200 FOR A TOTAL OF 50,100 SF

JANE DOGGETT, CCIM | 919.625.8828 PATRICK BLACKLEY | 919.274.9323

Market Leader jane.doggett@foundrycommercial.com PATRICK BLACKLEY | 919.274.932 Senior Vice President