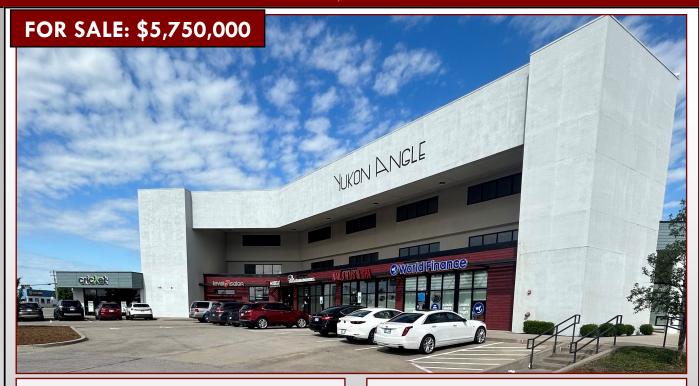

## **YUKON ANGLE**

1010 GARTH BROOKS BLVD. YUKON, OK 73099

## **Property Information:**

- 3-story multi-use commercial center (retail, office & flex)
- ♦ 44,023 sf MOL on 4.15 acres MOL
- 7.8% cap rate based on 100% retail space occupancy & office space proforma of 75% occupancy
- Asset offers both immediate returns and longterm potential in the fastest growing segment of Oklahoma City
- Located in a strategic position on the NW corner of Garth Brooks Blvd. & W. Vandament Ave.