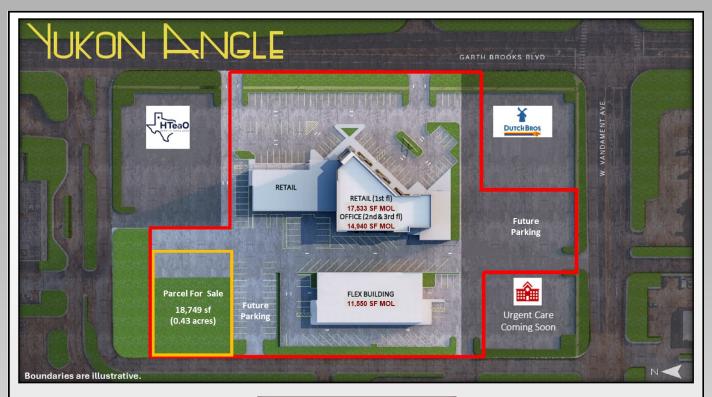

## **Property Information:**

- 3-story multi-use commercial center (retail, office & flex)
- ♦ 44,023 sf MOL on 4.15 acres MOL
- 7.8% cap rate based on 100% retail space occupancy & office space proforma of 75% occupancy
- Asset offers both immediate returns and longterm potential in the fastest growing segment of Oklahoma City
- Located in a strategic position on the NW corner of Garth Brooks Blvd. & W. Vandament Ave.

## **Property Highlights:**

- 1st floor retail space and flex building are fully leased
- 2nd & 3rd floor office space only requires tenant finish for future tenants. Excellent potential for corporate office or executive suite/business center use.
- Dutch Bros & HTeaO are co-located as outparcels on the site. Urgent care facility coming soon to a third outparcel.
- Walmart Supercenter, Sprouts, Walgreens & numerous other retailers/ restaurants are located adjacent to the intersection
- ♦ Easy access to I-40