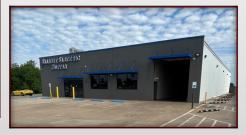

## **YUKON ANGLE**

1010 GARTH BROOKS BLVD. YUKON, OK 73099

## **Property Information:**

- 3-story multi-use commercial center (retail, office & flex)
- ♦ 44,023 sf MOL on 4.15 acres MOL
- 7.8% cap rate based on 100% retail space occupancy & office space proforma of 75% occupancy
- Asset offers both immediate returns and longterm potential in the fastest growing segment of Oklahoma City
- Located in a strategic position on the NW corner of Garth Brooks Blvd. & W. Vandament Ave.