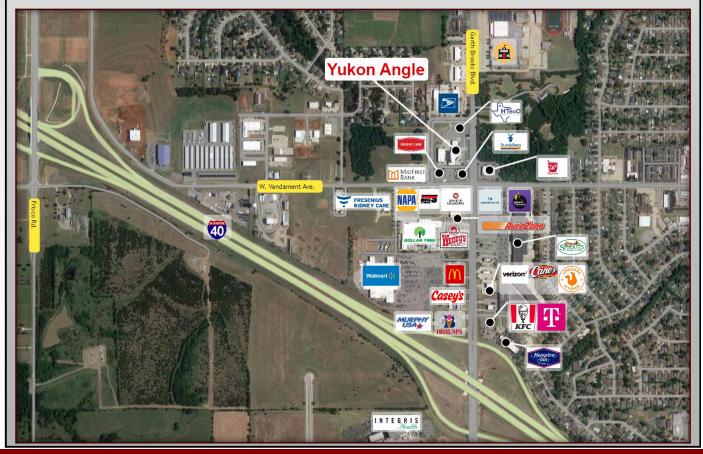

## **Property Highlights:**

- 1st floor retail space and flex building are fully leased
- 2nd & 3rd floor office space only requires tenant finish for future tenants. Excellent potential for corporate office or executive suite/business center use.
- Dutch Bros & HTeaO are co-located as outparcels on the site. Urgent care facility coming soon to a third outparcel.
- Walmart Supercenter, Sprouts, Walgreens & numerous other retailers/ restaurants are located adjacent to the intersection
- ♦ Easy access to I-40