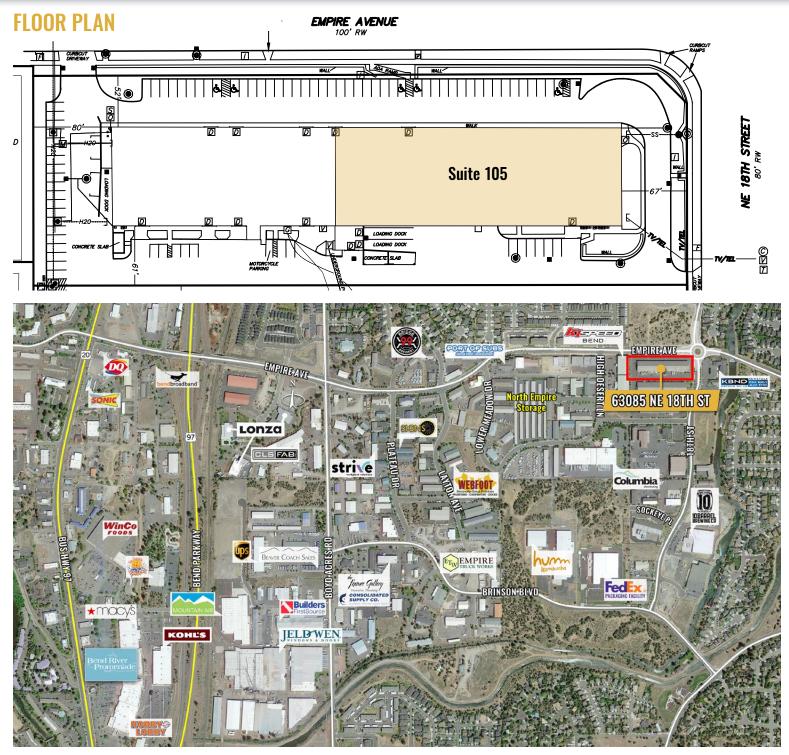

## **FOR LEASE** 33,743 SF | \$0.90/SF/MO. NNN

Industrial Warehouse/Manufacturing Space 63085 NE 18th Street, Suite 105, Bend, OR 97701

## HIGHLIGHTS

- Suite comprised of 26,949 SF of warehouse space, 3,868 SF of first floor office space with an additional 2,931 SF mezzanine office
- 400 amp 3 phase power
- Centrally located on Bend's north end
- Easy access to Highways 20 and 97
- Possible TI allowance

## **Industrial Warehouse/Manufacturing Space** 63085 NE 18th Street, Suite 105, Bend, OR 97701

33,743 SF | \$0.90/SF/MO. NNN

Brokers are licensed in the state of Oregon. This information has been furnished from sources we deem reliable, but for which we assume no liability. This is an exclusive listing. The information contained herein is given in confidence with the understanding that all negotiations pertaining to this property be handled through Compass Commercial Real Estate Services. All measurements are approximate.