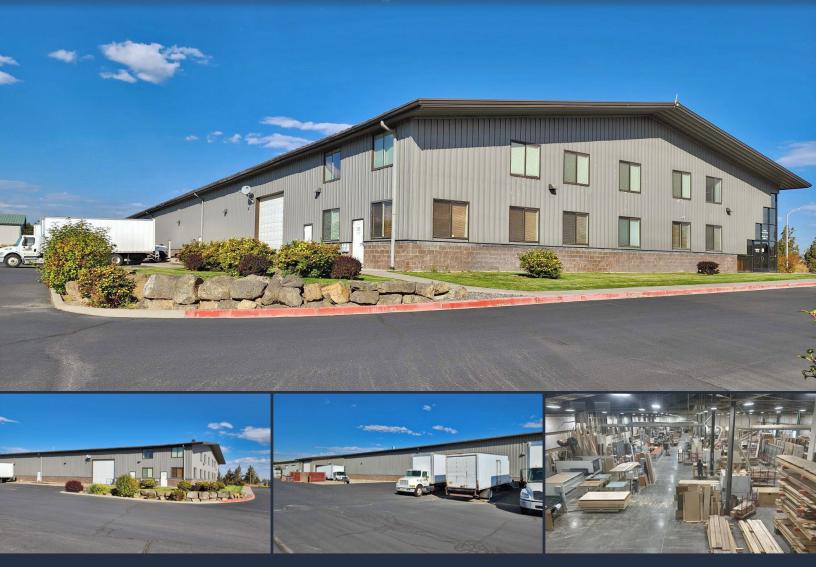

## **FOR LEASE** 33,743 SF | \$0.90/SF/MO. NNN

Industrial Warehouse/Manufacturing Space 63085 NE 18th Street, Suite 105, Bend, OR 97701

## HIGHLIGHTS

- Suite comprised of 26,949 SF of warehouse space, 3,868 SF of first floor office space with an additional 2,931 SF mezzanine office
- 400 amp 3 phase power
- Centrally located on Bend's north end
- Easy access to Highways 20 and 97
- Possible TI allowance

## **Industrial Warehouse/Manufacturing Space** 63085 NE 18th Street, Suite 105, Bend, OR 97701

33,743 SF | \$0.90/SF/MO. NNN

Brokers are licensed in the state of Oregon. This information has been furnished from sources we deem reliable, but for which we assume no liability. This is an exclusive listing. The information contained herein is given in confidence with the understanding that all negotiations pertaining to this property be handled through Compass Commercial Real Estate Services. All measurements are approximate.