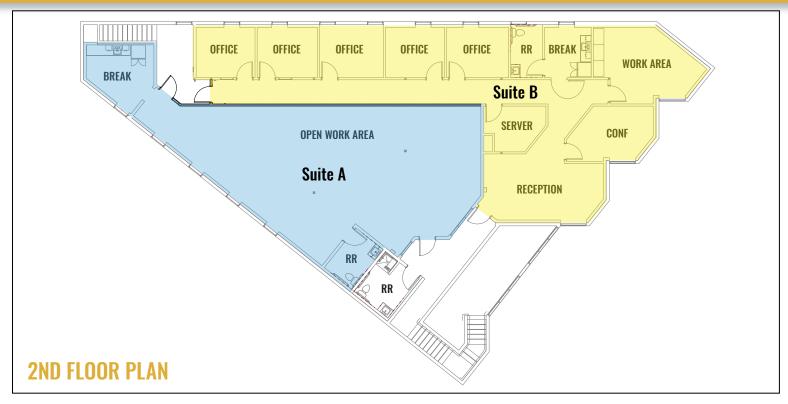

#### **PROPERTY DETAILS**

**Suite A:** 1,846 SF **Suite B:** 2.317 SF

(Suites can be leased together or separately)

Lease Rate: \$1.70/SF/Mo. NNN

CAMs: Est. at \$0.96/SF/Mo.

(gas and electricity included)

**Zoning:** Commercial Business District (CBD)

#### **HIGHLIGHTS**

- Free onsite and street parking with additional parking in garage across Oregon Avenue
- Suite A has a large open work area, break room and private restroom
- Suite B has five private offices, a work area, conference room, break room, reception and restroom
- Prominent signage available
- Excellent downtown location with convenient access to and from the Parkway/Hwy 97