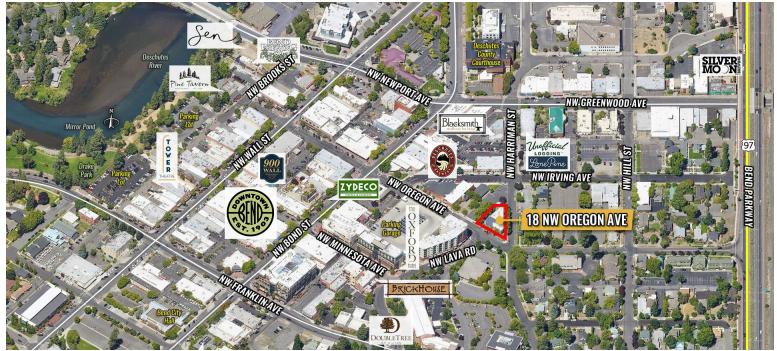

## Downtown Office Space with Onsite Parking

18 NW Oregon Ave., Bend, OR 97703

#### **HIGHLIGHTS**

- Free onsite and street parking with additional parking in garage across Oregon Avenue
- Suite A has a large open work area, break room and private restroom
- Suite B has five private offices, a work area, conference room, break room, reception and restroom
- Prominent signage available
- Excellent downtown location with convenient access to and from the Parkway/Hwy 97