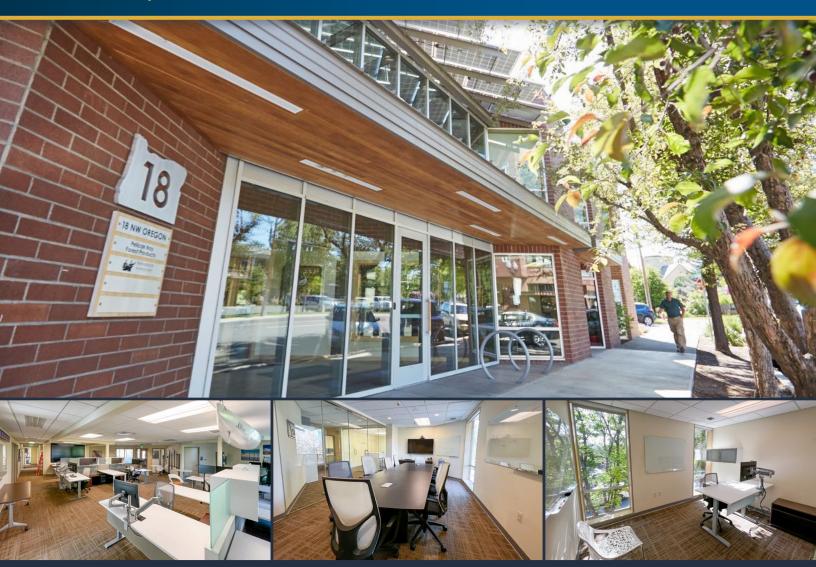

## Downtown Office Space with Onsite Parking

18 NW Oregon Ave., Bend, OR 97703

#### **HIGHLIGHTS**

- Free onsite and street parking with additional parking in garage across Oregon Avenue
- Suite A has a large open work area, break room and private restroom
- Suite B has five private offices, a work area, conference room, break room, reception and restroom
- Prominent signage available
- Excellent downtown location with convenient access to and from the Parkway/Hwy 97