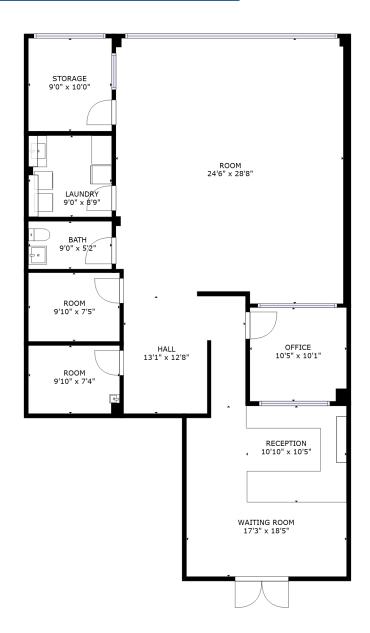

welltower

### MEDICAL OFFICE SPACE

III MARTERIN

Click or Scan Below



For Information:

#### CHAD COSTELLO

561.452.1387 chadcostello@hraflorida.com



## Aberdeen Professional Center II

8200 JOG ROAD | BOYNTON BEACH, FL

medicaloffice.welltower.com

ABERDEEN PROFESSIONAL CENTER II

### **EXECUTIVE SUMMARY**

# welltower



chadcostello@hraflorida.com

#### **Location Description**

Located on the southeast corner of Jog Road and La Chalet Boulevard.

### Property Highlights

- Medical or professional office space
- Conveniently located between Florida's Turnpike and I-95
- Competitive lease rates and tenant improvement allowances
  available
- Demographics support strong demand for health care services
- Located near Bethesda Hospital West

### SUITE 202 | 1,950 RSF

## welltower







### **DEMOGRAPHICS MAP & REPORT**

## welltower

| Population           | 1 Mile | 3 Miles | 5 Miles |
|----------------------|--------|---------|---------|
| Total Population     | 10,216 | 96,317  | 228,747 |
| Average Age          | 48.1   | 46.8    | 47.1    |
| Average Age (Male)   | 47.5   | 45.7    | 46.1    |
| Average Age (Female) | 48.6   | 47.7    | 47.9    |

#### Households & Income 1 Mile 3 Miles 5 Miles

| Total Households    | 3,913     | 37,573    | 93,585    |
|---------------------|-----------|-----------|-----------|
| # of Persons per HH | 2.6       | 2.6       | 2.4       |
| Average HH Income   | \$86,344  | \$80,082  | \$73,417  |
| Average House Value | \$307,502 | \$312,858 | \$317,536 |

\* Demographic data derived from 2020 ACS - US Census