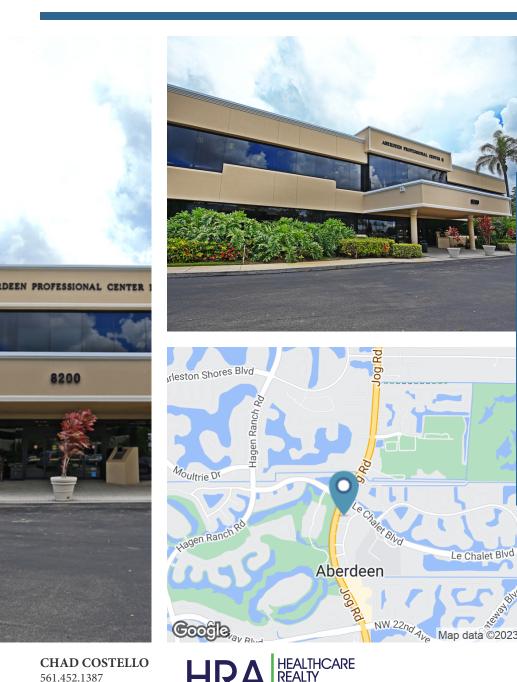

## Aberdeen Professional Center II

8200 JOG ROAD | BOYNTON BEACH, FL

medicaloffice.welltower.com

ABERDEEN PROFESSIONAL CENTER II

#### **Location Description**

Located on the southeast corner of Jog Road and La Chalet Boulevard.

### Property Highlights

- Medical or professional office space
- Conveniently located between Florida's Turnpike and I-95
- Competitive lease rates and tenant improvement allowances
  available
- Demographics support strong demand for health care services
- Located near Bethesda Hospital West