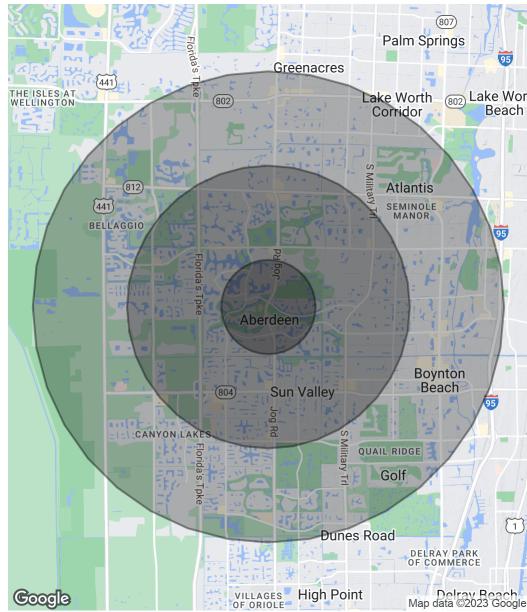

### **DEMOGRAPHICS MAP & REPORT**

## welltower

| Population           | 1 Mile | 3 Miles | 5 Miles |
|----------------------|--------|---------|---------|
| Total Population     | 10,216 | 96,317  | 228,747 |
| Average Age          | 48.1   | 46.8    | 47.1    |
| Average Age (Male)   | 47.5   | 45.7    | 46.1    |
| Average Age (Female) | 48.6   | 47.7    | 47.9    |

#### Households & Income 1 Mile 3 Miles 5 Miles

| Total Households    | 3,913     | 37,573    | 93,585    |
|---------------------|-----------|-----------|-----------|
| # of Persons per HH | 2.6       | 2.6       | 2.4       |
| Average HH Income   | \$86,344  | \$80,082  | \$73,417  |
| Average House Value | \$307,502 | \$312,858 | \$317,536 |

\* Demographic data derived from 2020 ACS - US Census