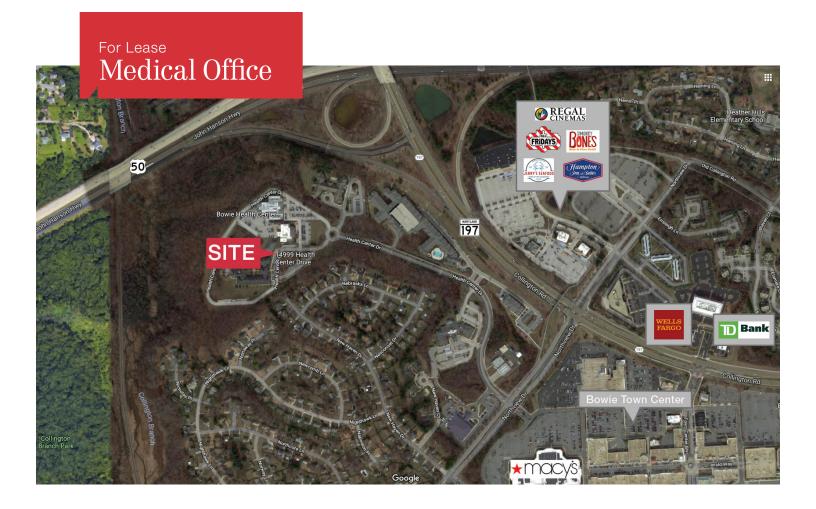

# University of Maryland Bowie Health Center

14999 Health Center Drive Bowie, Prince George's County, MD

## Campus Highlights

University of Maryland Bowie Health Campus is a unique property providing health care needs of all ages, from newborns to the elderly. Facilities include the Dimensions Surgery Center, Bowie Internal Medicine Services, Mullikin Medical Center, Larkin Chase Nursing and Rehabilitation Center, Bowie Senior Center, Summerville and Woodward Estate Assisted Living. The Bowie Health Campus is a proud member of University of Maryland Capital Region Health.