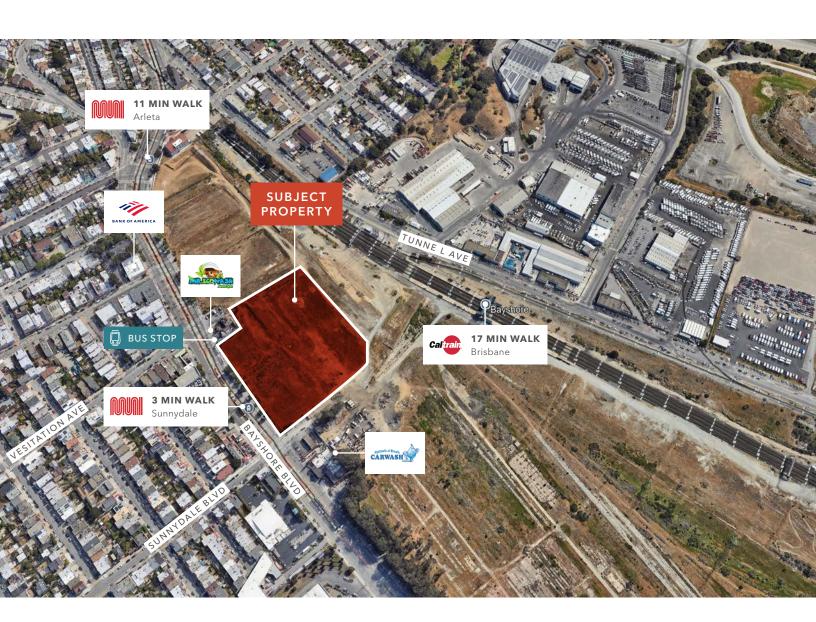

## 200 SUNNYDALE AVE

SAN FRANCISCO, CA

## Property Highlights

Asking Price: \$0.60 Gross PSF/Mo

±6 acres

Construction laydown yard, fleet parking and truck parking