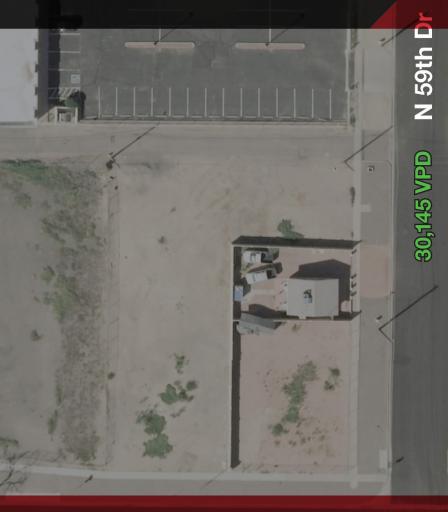

# 5924 W Palmaire Avenue Glendale, AZ 85301

0.88 Acre AVAILABLE

W Palmaire Ave

SALE PRICE: \$250,000.00

Troy Giammarco

+1 602 393 6693

troy.giammarco@naihorizon.com

**N I**Horizon

### Property Information

Property Type: Land
Location: 5924 W Palmaire Avenue

Sale: \$250,000.00

Size: 0.33 Acre | 14,742 SF

Zoning: C-O

Primary Use: Office, Medical Office, Community, Education Facilities

#### Site Features

- Right off Grand Avenue
- Minutes to all major roadways
- Close to Glendale City Hall