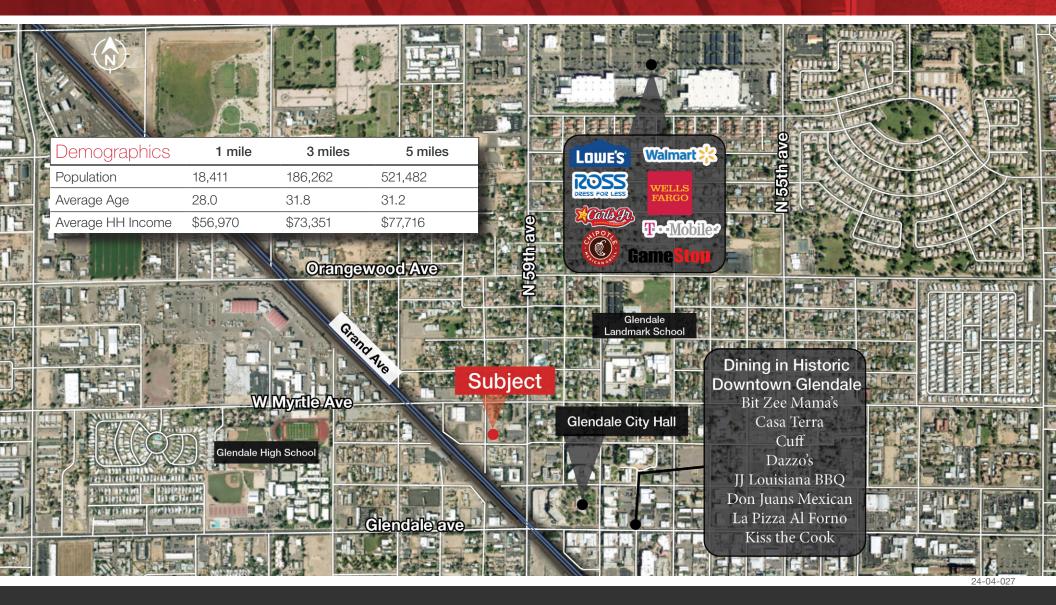

-O

Primary Use: Office, Medical Office, Community, Education Facilities

Parcel: 143-44-011; 143-44-010

### **Property Features**

- Land in the Heart of Glendale
- Professional offices
- Business offices, provided that no goods or merchandise are sold, repaired, displayed, or exchanged except as directly related to the principal use
- Financial institutions, real estate, and insurance offices
- Medical and clinical laboratories, maximum floor area-five thousand (5,000) square feet
- Libraries and museums
- Business trade schools, provided that all facilities are within fully-enclosed structures

#### Site Features

- Right off Grand Avenue
- Minutes to all major roadways
- Close to Glendale City Hall

#### Troy Giammarco

+1 602 393 6693

troy.giammarco@naihorizon.com



## Retail Map



#### Troy Giammarco

+1 602 393 6693

troy.giammarco@naihorizon.com



2944 N 44th St, Suite 200 Phoenix, AZ 85018 +1 602 955 4000 naihorizon.com