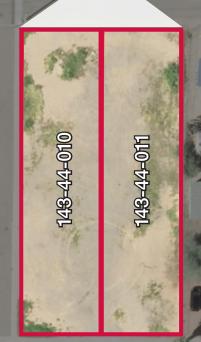

### Property Information

Property Type: Land
Location: 5924 W Palmaire Avenue

Sale: \$250,000.00

Size: 0.33 Acre | 14,742 SF

Zoning: C-O

Primary Use: Office, Medical Office, Community, Education Facilities

Parcel: 143-44-011; 143-44-010