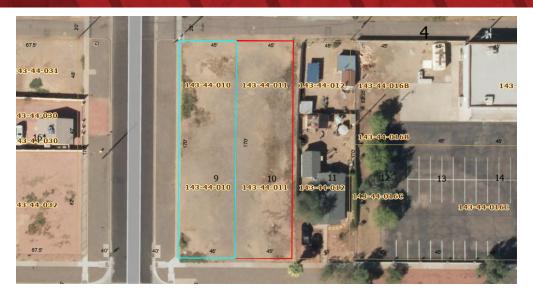

### Property Information

Property Type: Land
Location: 5924 W Palmaire Avenue

Sale: \$250,000.00

Size: 0.33 Acre | 14,742 SF

Zoning: C-O

Primary Use: Office, Medical Office, Community, Education Facilities

Parcel: 143-44-011; 143-44-010