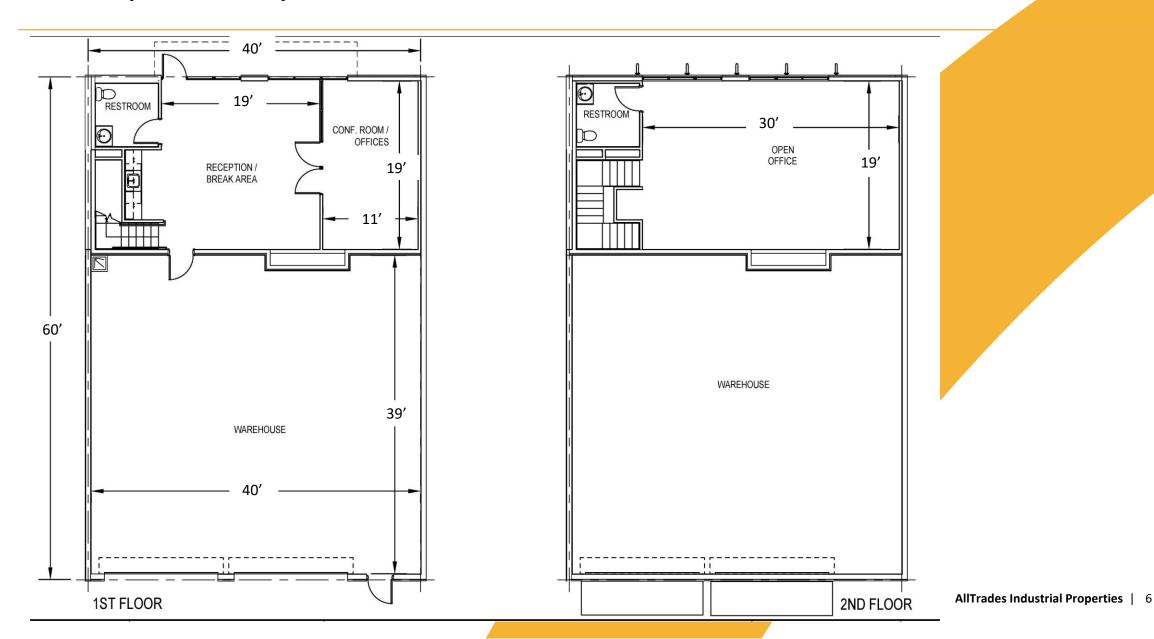

# 1504 Eagle Court Lewisville, Tx. 75057



ALLTRADES INDUSTRIAL PROPERTIES www.855AllTrades.com

### 1504 Eagle Court, Lewisville Tx. 75057

#### **FEATURES**

#### WorkSpace Shops:

- 2,400 to 4,800 SF
- 3,200 SF
- Two story office with two restrooms
- Ground floor kitchenette (includes sink & bar fridge)
- Community forklift for use by all tenants
- Fire suppression system in all offices & warehouse
- Controlled access gates & 24/7 video



## **Facility Layout**





### WorkSpace Shop Floor Plan – 2,400 SF



## WorkSpace Shop Floor Plan – 3,200 SF



## **Facility Elevation**



### Why lease from AllTrades?

AllTrades is hyper focused on providing a quality product with all-inclusive services for tenants

#### **UNIT FEATURES & AMENITIES**

- Owner managed property
- All units include kitchenettes with sink and a bar fridge
- Solid oak flooring in upstairs offices
- Epoxy flooring in ground floor offices
- Twice weekly office cleaning & restroom supplies
- Quarterly interior pest control
- Quarterly HVAC filter change and service

- Gated secured truck, trailer and equipment parking
- 24/7 video recorded facilities
- 10pm to 5am "live eye" video monitoring
- Community forklift for use by all tenants
- AppFolio tenant access software for billing, tenant service requests, and Landlord communication.

### **AllTrades Product Offering**