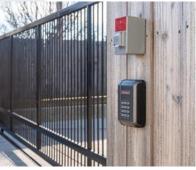

#### WorkSpace Shops:

- 2,400 to 4,800 SF
- 3,200 SF
- Two story office with two restrooms
- Ground floor kitchenette (includes sink & bar fridge)
- Community forklift for use by all tenants
- Fire suppression system in all offices & warehouse
- Controlled access gates & 24/7 video

- Gated secured truck, trailer and equipment parking
- 24/7 video recorded facilities
- 10pm to 5am "live eye" video monitoring
- Community forklift for use by all tenants
- AppFolio tenant access software for billing, tenant service requests, and Landlord communication.