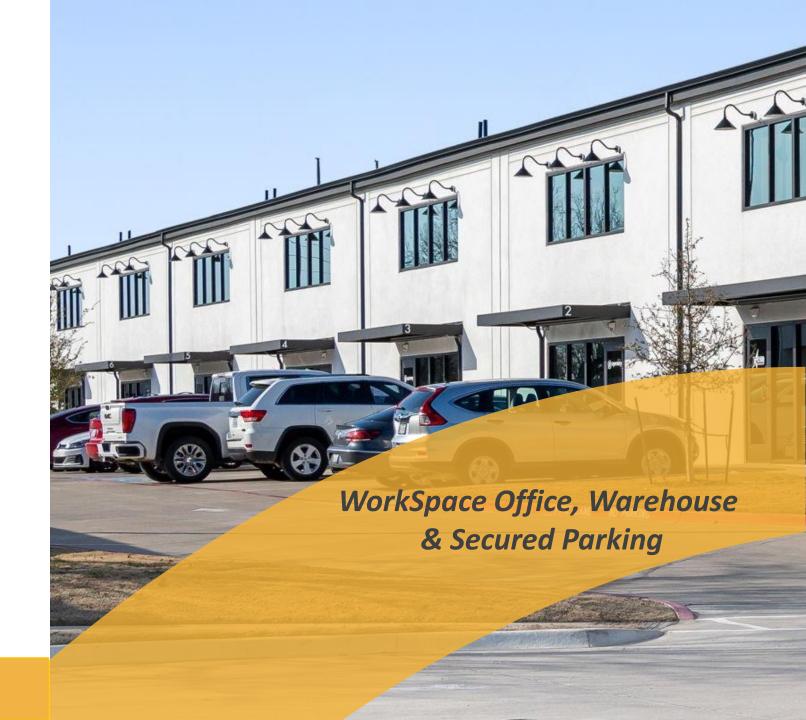

#### WorkSpace Shops:

- 2,400 to 4,800 SF
- 3,200 SF
- Two story office with two restrooms
- Ground floor kitchenette (includes sink & bar fridge)
- Community forklift for use by all tenants
- Fire suppression system in all offices & warehouse
- Controlled access gates & 24/7 video