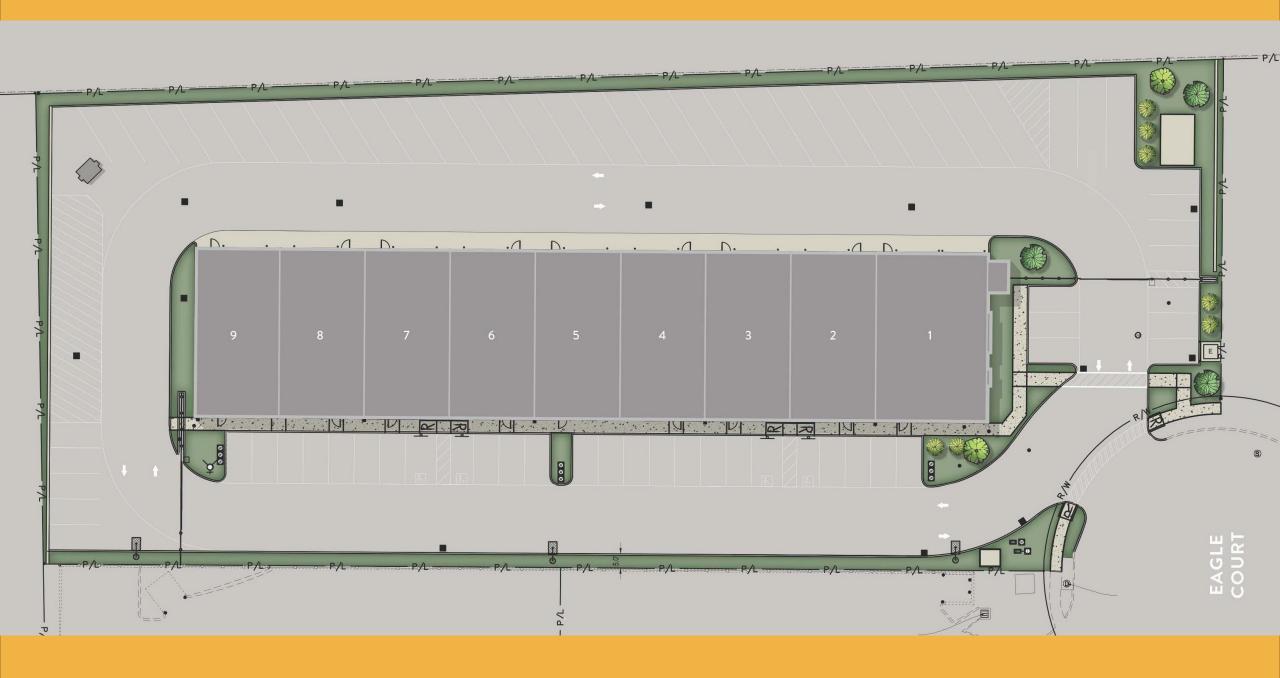

# 1504 Eagle Court Lewisville, Tx. 75057



ALLTRADES INDUSTRIAL PROPERTIES www.855AllTrades.com

### 1504 Eagle Court, Lewisville Tx. 75057

#### **FEATURES**

#### WorkSpace Shops:

- 2,400 to 4,800 SF
- 3,200 SF
- Two story office with two restrooms
- Ground floor kitchenette (includes sink & bar fridge)
- Community forklift for use by all tenants
- Fire suppression system in all offices & warehouse
- Controlled access gates & 24/7 video



## **Facility Layout**





### WorkSpace Shop Floor Plan – 2,400 SF



## WorkSpace Shop Floor Plan – 3,200 SF



## **Facility Elevation**



### Why lease from AllTrades?

AllTrades is hyper focused on providing a quality product with all-inclusive services for tenants

#### **UNIT FEATURES & AMENITIES**

- Owner managed property
- All units include kitchenettes with sink and a bar fridge
- Solid oak flooring in upstairs offices
- Epoxy flooring in ground floor offices
- Twice weekly office cleaning & restroom supplies
- Quarterly interior pest control
- Quarterly HVAC filter change and service

- Gated secured truck, trailer and equipment parking
- 24/7 video recorded facilities
- 10pm to 5am "live eye" video monitoring
- Community forklift for use by all tenants
- AppFolio tenant access software for billing, t