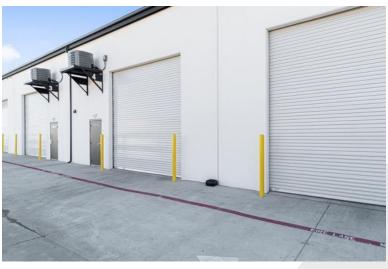

#### WorkSpace Shops:

- 2,400 to 4,800 SF
- 3,200 SF
- Two story office with two restrooms
- Ground floor kitchenette (includes sink & bar fridge)
- Community forklift for use by all tenants
- Fire suppression system in all offices & warehouse
- Controlled access gates & 24/7 video

- Gated secured truck, trailer and equipment parking
- 24/7 video recorded facilities
- 10pm to 5am "live eye" video monitoring
- Community forklift for use by all tenants
- AppFolio tenant access software for billing, tenant service requests, and Landlord communication.