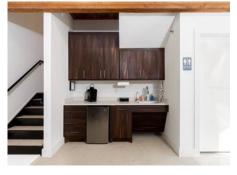

#### WorkSpace Shops:

- 2,400 to 4,800 SF
- 3,200 SF
- Two story office with two restrooms
- Ground floor kitchenette (includes sink & bar fridge)
- Community forklift for use by all tenants
- Fire suppression system in all offices & warehouse
- Controlled access gates & 24/7 video

#### **UNIT FEATURES & AMENITIES**

- Owner managed property
- All units include kitchenettes with sink and a bar fridge
- Solid oak flooring in upstairs offices
- Epoxy flooring in ground floor offices
- Twice weekly office cleaning & restroom supplies
- Quarterly interior pest control
- Quarterly HVAC filter change and service