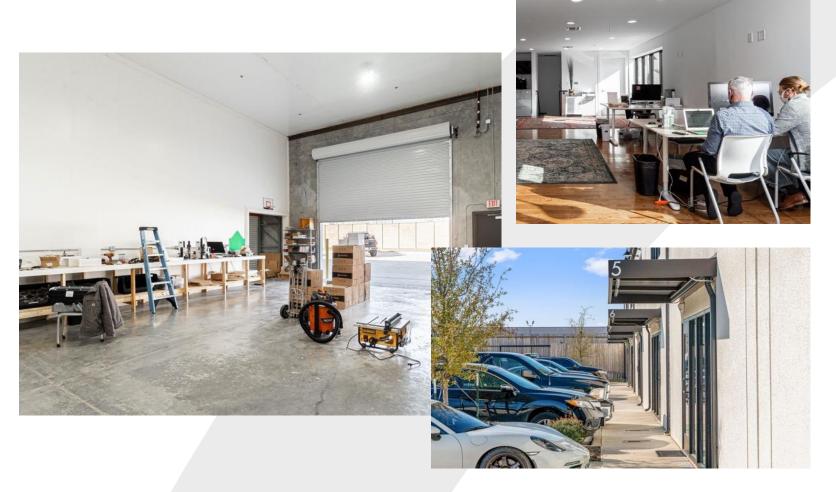

#### **UNIT FEATURES & AMENITIES**

- Owner managed property
- All units include kitchenettes with sink and a bar fridge
- Solid oak flooring in upstairs offices
- Epoxy flooring in ground floor offices
- Twice weekly office cleaning & restroom supplies
- Quarterly interior pest control
- Quarterly HVAC filter change and service

- Gated secured truck, trailer and equipment parking
- 24/7 video recorded facilities
- 10pm to 5am "live eye" video monitoring
- Community forklift for use by all tenants
- AppFolio tenant access software for billing, tenant service requests, and Landlord communication.

#### WorkSpace Shops ™

WorkSpace Shops™ that range in size from 2,400 to 4,800 sq. ft. comprised of 50% high quality, fully finished out office space and 50% warehouse. Office is climate controlled, and warehouse is heated but can be climate controlled if required.

#### WorkSpace Parking ™

WorkSpace Parking™ which is an additional charge to tenants that allows them to park their rolling stock and equipment in a secured and 24/7 videomonitored location on the facility premises.