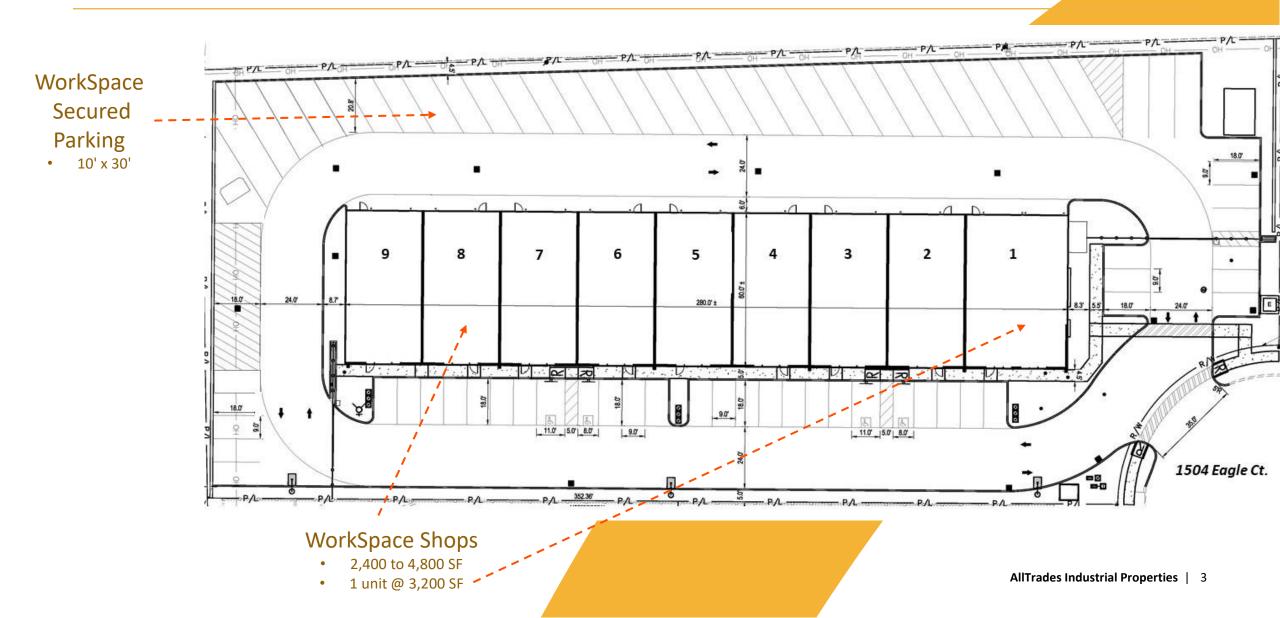

## **Facility Layout**

- Gated secured truck, trailer and equipment parking
- 24/7 video recorded facilities
- 10pm to 5am "live eye" video monitoring
- Community forklift for use by all tenants
- AppFolio tenant access software for billing, tenant service requests, and Landlord communication.

#### WorkSpace Parking ™

WorkSpace Parking™ which is an additional charge to tenants that allows them to park their rolling stock and equipment in a secured and 24/7 videomonitored location on the facility premises.