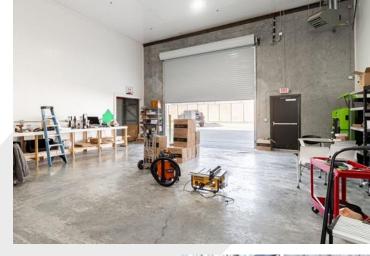

#### WorkSpace Shops:

- 2,400 to 4,800 SF
- 3,200 SF
- Two story office with two restrooms
- Ground floor kitchenette (includes sink & bar fridge)
- Community forklift for use by all tenants
- Fire suppression system in all offices & warehouse
- Controlled access gates & 24/7 video

### WorkSpace Shop Floor Plan – 2,400 SF

## WorkSpace Shop Floor Plan – 3,200 SF