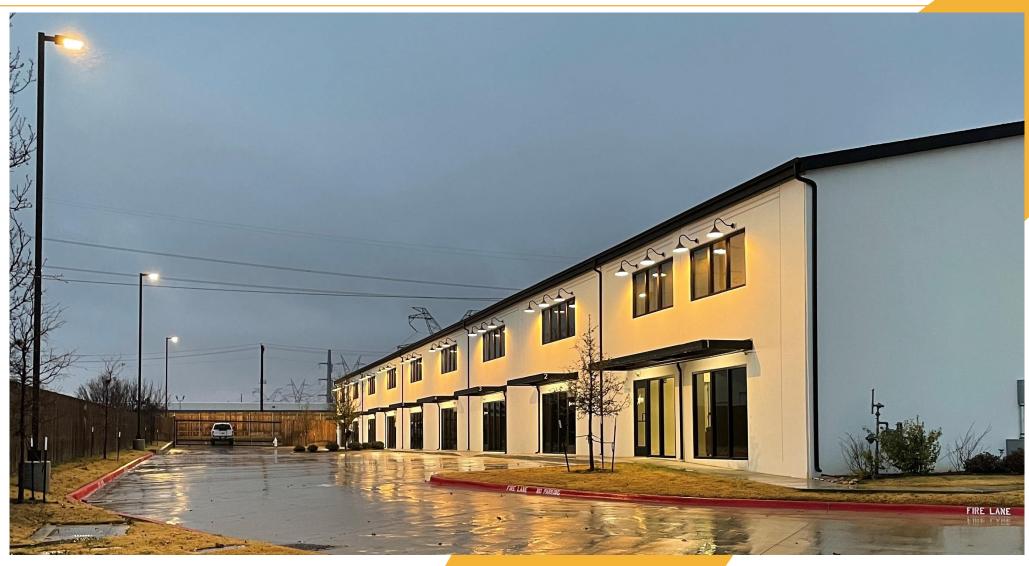

# 1504 Eagle Court Lewisville, Tx. 75057



ALLTRADES INDUSTRIAL PROPERTIES www.855AllTrades.com

### 1504 Eagle Court, Lewisville Tx. 75057

#### **FEATURES**

#### WorkSpace Shops:

- 2,400 to 4,800 SF
- 3,200 SF
- Two story office with two restrooms
- Ground floor kitchenette (includes sink & bar fridge)
- Community forklift for use by all tenants
- Fire suppression system in all offices & warehouse
- Controlled access gates & 24/7 video



## **Facility Layout**





### WorkSpace Shop Floor Plan – 2,400 SF



## WorkSpace Shop Floor Plan – 3,200 SF



## **Facility Elevation**



### Why lease from AllTrades?

AllTrades is hyper focused on providing a quality product with all-inclusive services for tenants

#### **UNIT FEATURES & AMENITIES**

- Owner managed property
- All units include kitchenettes with sink and a bar fridge
- Solid oak flooring in upstairs offices
- Epoxy flooring in ground floor offices
- Twice weekly office cleaning & restroom supplies
- Quarterly interior pest control
- Quarterly HVAC filter change and service

- Gated secured truck, trailer and equipment parking
- 24/7 video recorded facilities
- 10pm to 5am "live eye" video monitoring
- Community forklift for use by all tenants
- AppFolio tenant access software for billing, tenant service requests, and Landlord communication.

### **AllTrades Product Offering**

#### Distinct options to su