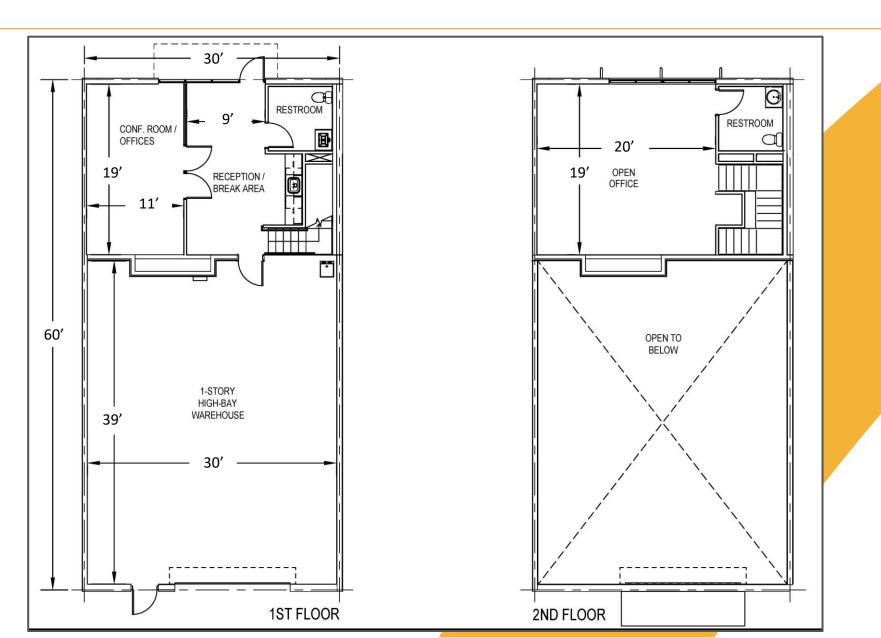

# 1504 Eagle Court Lewisville, Tx. 75057



ALLTRADES INDUSTRIAL PROPERTIES www.855AllTrades.com

### 1504 Eagle Court, Lewisville Tx. 75057

#### **FEATURES**

#### WorkSpace Shops:

- 2,400 to 4,800 SF
- 3,200 SF
- Two story office with two restrooms
- Ground floor kitchenette (includes sink & bar fridge)
- Community forklift for use by all tenants
- Fire suppression system in all offices & warehouse
- Controlled access gates & 24/7 video



## **Facility Layout**





### WorkSpace Shop Floor Plan – 2,400 SF



## WorkSpace Shop Floor Plan – 3,200 SF



## **Facility Elevation**



### Why lease from AllTrades?

AllTrades is hyper focused on providing a quality product with all-inclusive services for tenants

#### **UNIT FEATURES & AMENITIES**

- Owner managed property
- All units include kitchenettes with sink and a bar fridge
- Solid oak flooring in upstairs offices
- Epoxy flooring in ground floor offices
- Twice weekly office cleaning & restroom supplies
- Quarterly interior pest control
- Quarterly HVAC filter change and service

- Gated secured truck, trailer and equipment parking
- 24/7 video recorded facilities
- 10pm to 5am "live eye" video monitoring
- Community forklift for use by all tenants
- AppFolio tenant access software for billing, tenant service requests, and Landlord communi