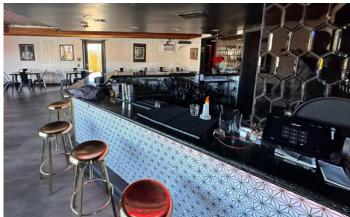

# PROPERTY PHOTOS | INTERIOR

## PROPERTY OVERVIEW

- Excellent Accessibility, Exposure and Visibility
- Stand-Alone Second-Generation Restaurant
- High Traffic Corridor
- 0.79-Acre / 34,412 SF Lot
- **Ample Parking**
- Historic building in the heart of Yucca Valley
- Fully remodeled, operational restaurant with two (2) bars and venue area
- Surrounded by major retailers and rooftops
- Perfect for Events: Weddings, Corporate Meetings, Quinceaneras, and Conferences