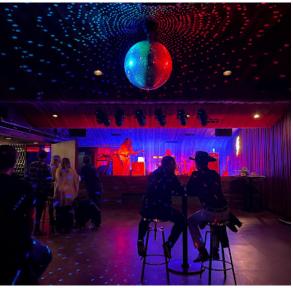

# **AWE BAR**

The heart of the room is a PA system from California-based Meyer Sound, a company with a history of delivering a live music audiophile experience, speakers with exceptional clarity, frequency response, and dynamic range. Meyer Sound can be found in many of the world's top music spaces, including Royal Albert Hall in London and Walt Disney Concert Hall in Los Angeles.

The main full-range PA speakers are four of Meyer's Ultra X40, a loudspeaker which has earned numerous industry awards since it's launch in 2019. Together with two of Meyer's 1100-LFC dual-18" subwoofers, AWE's sound system is capable of producing a frequency spectrum that covers the full range of human hearing, from 20Hz to 19.5Hz, loud and clear, distortionfree, and with even loudness and crystal-clear audibility everywhere in the audience. The loudspeakers can also be configured for quadraphonic sound to accommodate experimental music or surround sound media/playback.

### LIGHTING

- 10 ft truss of stage lighting, (6) lekos, (3) stage washes, all LED
- 24" Disco Ball with 1 rpm motor- 2 multi-color spots

\*FF&E's and Sound Stage Equipment not included with the lease. To be negotiated separately.