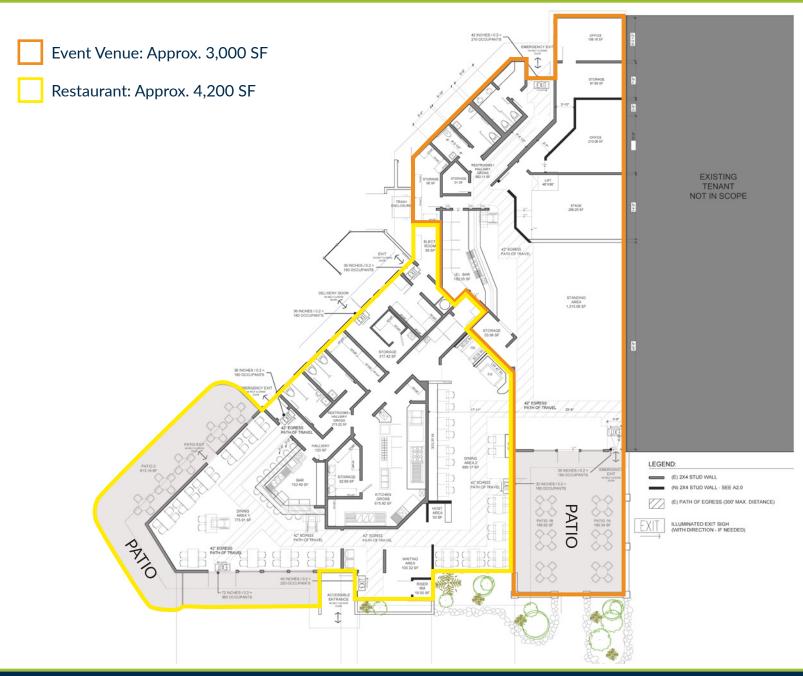

# **EXISTING FLOOR PLAN**

## **FOR LEASE**

56193 Twentynine Palms Highway, Yucca Valley, CA 92284 \$1.45/MG (Modified Gross)

Existing Building is Comprised of 7,200 SF

Approximate 4,200 SF Restaurant with Large Patio | Approximate 3,000 SF Event Venue with Large Patio