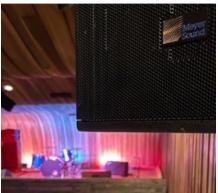

# **AWE BAR**

The heart of the room is a PA system from California-based Meyer Sound, a company with a history of delivering a live music audiophile experience, speakers with exceptional clarity, frequency response, and dynamic range. Meyer Sound can be found in many of the world's top music spaces, including Royal Albert Hall in London and Walt Disney Concert Hall in Los Angeles.

The main full-range PA speakers are four of Meyer's Ultra X40, a loudspeaker which has earned numerous industry awards since it's launch in 2019. Together with two of Meyer's 1100-LFC dual-18" subwoofers, AWE's sound system is capable of producing a frequency spectrum that covers the full range of human hearing, from 20Hz to 19.5Hz, loud and clear, distortionfree, and with even loudness and crystal-clear audibility everywhere in the audience. The loudspeakers can also be configured for quadraphonic sound to accommodate experimental music or surround sound media/playback.