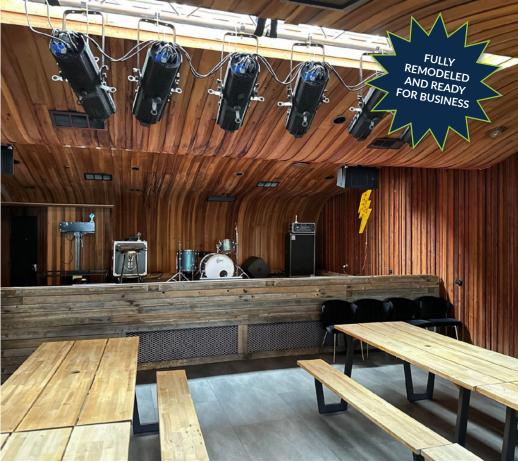

## THE VENUE

The live music room at AWE is acoustically ideal, due to architectural features that give it similar sonic qualities to some of the world's greatest classical concert halls and music studios.

The warm wood framing of the room looks like the inside of an acoustic guitar, and the curves of it's wave-shaped ceiling reflects sound energy and gradually changing angles, breaking up the floor-to-ceiling reflection that give square rooms a boxy tone. The cork-backed acoustically damped flooring helps absorb these "standing waves" as well.

The vertical wood strips along the walls, with offset thickness and depth, also create diffusion such as is found in high-end recording studios, removing the flutter and echo of high frequencies between the para lie walls.

This results in a live, open and natural sound response, warm sonic character, fullness and clarity wherever one stands in the audience.

### THE STAGE

The newly built 20' wide x 14' deep performance stage at AWE was designed to enclose and focus the energy of the very powerful Meyer subwoofers, as well as to dampen vibration from stage floor to microphones, and is solid as concrete.