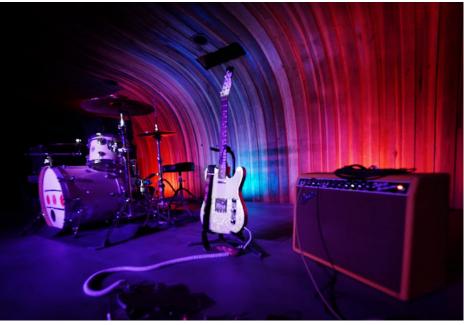

### PA

- PA: Meyer Sound -4x Meyer Ultra X-40 Full Range PA speakers, 2x Meyer 1100-LFC Subwoofers
- Mixing Console: Midas M32 Live, with 2x Midas DL 153 Stage Boxes
- Monitors: OSC K10.2 (2), K12.2 (2), JBL 18" SRX-Series Subs (2), M-Sub for Drummer, JBL EON616 (2), EV EKX-1 SP (2)

### **BACKLINE**

- Guitar Amplifiers: 1968 Fender Deluxe Reverb Reissue
- Bass Amplifiers: Am Peg SVT-4 Pro Head, Am Peg 6x10 Cab
- DJ Equipment: Pioneer CDJ2000 NXS2 (3), Pioneer DJM900NXS2 (1), Technics 1200 Mk8 (2)
- Drum Kit: Gretsch Catalina Maple 5-Piece Kit
- Microphones: Shure SM58, SM57, SM81, Beta91A, Heil Sound PR35, AKG D112, Sennheiser E604, E906, Shure
- SLXD24D/SM58 Wireless
- Direct Boxes: Radial Passive/Active/Stereo/AV -J48, DI, D2, AV2