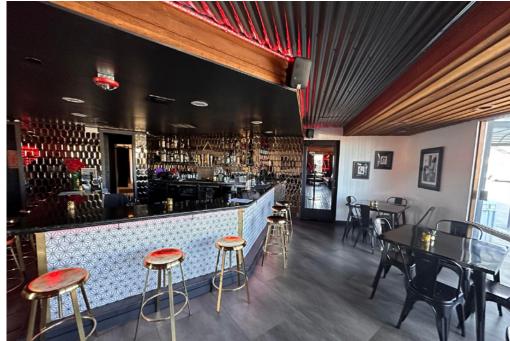

# PROPERTY PHOTOS | INTERIOR

## PROPERTY OVERVIEW

- Excellent Accessibility, Exposure and Visibility
- Stand-Alone Second-Generation Restaurant
- High Traffic Corridor
- 0.79-Acre / 34,412 SF Lot
- **Ample Parking**
- Historic building in the heart of Yucca Valley
- Fully remodeled, operational restaurant with two (2) bars and venue area
- Surrounded by major retailers and rooftops
- Perfect for Events: Weddings, Corporate Meetings, Quinceaneras, and Conferences