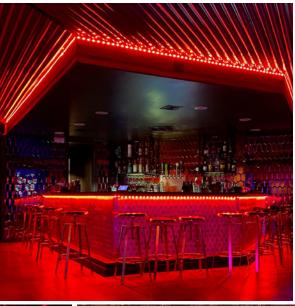

# **AWE BAR**

The heart of the room is a PA system from California-based Meyer Sound, a company with a history of delivering a live music audiophile experience, speakers with exceptional clarity, frequency response, and dynamic range. Meyer Sound can be found in many of the world's top music spaces, including Royal Albert Hall in London and Walt Disney Concert Hall in Los Angeles.

The main full-range PA speakers are four of Meyer's Ultra X40, a loudspeaker which has earned numerous industry awards since it's launch in 2019. Together with two of Meyer's 1100-LFC dual-18" subwoofers, AWE's sound system is capable of producing a frequency spectrum that covers the full range of human hearing, from 20Hz to 19.5Hz, loud and clear, distortionfree, and with even loudness and crystal-clear audibility everywhere in the audience. The loudspeakers can also be configured for quadraphonic sound to accommodate experimental music or surround sound media/playback.