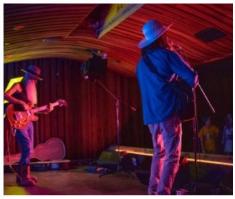

# **AWE BAR**

The heart of the room is a PA system from California-based Meyer Sound, a company with a history of delivering a live music audiophile experience, speakers with exceptional clarity, frequency response, and dynamic range. Meyer Sound can be found in many of the world's top music spaces, including Royal Albert Hall in London and Walt Disney Concert Hall in Los Angeles.

## THE VENUE

The live music room at AWE is acoustically ideal, due to architectural features that give it similar sonic qualities to some of the world's greatest classical concert halls and music studios.

### THE STAGE

The newly built 20' wide x 14' deep performance stage at AWE was designed to enclose and focus the energy of the very powerful Meyer subwoofers, as well as to dampen vibration from stage floor to microphones, and is solid as concrete.