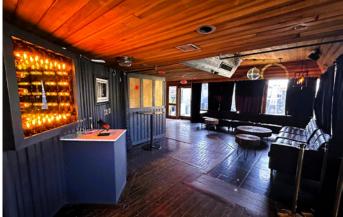

# PROPERTY PHOTOS | INTERIOR

## PROPERTY OVERVIEW

- Excellent Accessibility, Exposure and Visibility
- Stand-Alone Second-Generation Restaurant
- High Traffic Corridor
- 0.79-Acre / 34,412 SF Lot
- **Ample Parking**
- Historic building in the heart of Yucca Valley
- Fully remodeled, operational restaurant with two (2) bars and venue area
- Surrounded by major retailers and rooftops
- Perfect for Events: Weddings, Corporate Meetings, Quinceaneras, and Conferences