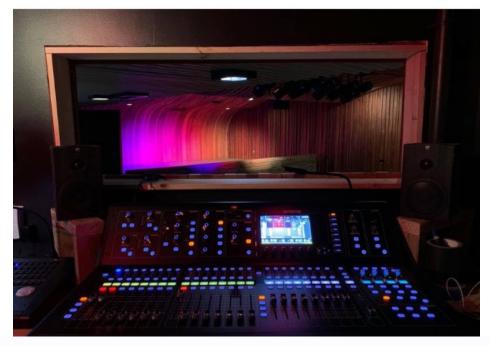

### PA

- PA: Meyer Sound -4x Meyer Ultra X-40 Full Range PA speakers, 2x Meyer 1100-LFC Subwoofers
- Mixing Console: Midas M32 Live, with 2x Midas DL 153 Stage Boxes
- Monitors: OSC K10.2 (2), K12.2 (2), JBL 18" SRX-Series Subs (2), M-Sub for Drummer, JBL EON616 (2), EV EKX-1 SP (2)