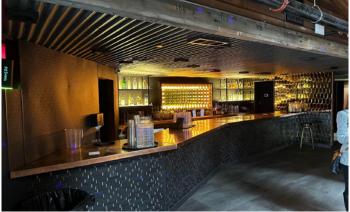

# PROPERTY PHOTOS | EXTERIOR

# PROPERTY PHOTOS | INTERIOR

## PROPERTY OVERVIEW

- Excellent Accessibility, Exposure and Visibility
- Stand-Alone Second-Generation Restaurant
- High Traffic Corridor
- 0.79-Acre / 34,412 SF Lot
- **Ample Parking**
- Historic building in the heart of Yucca Valley
- Fully remodeled, operational restaurant with two (2) bars and venue area
- Surrounded by major retailers and rooftops
- Perfect for Events: Weddings, Corporate Meetings, Quinceaneras, and Conferences