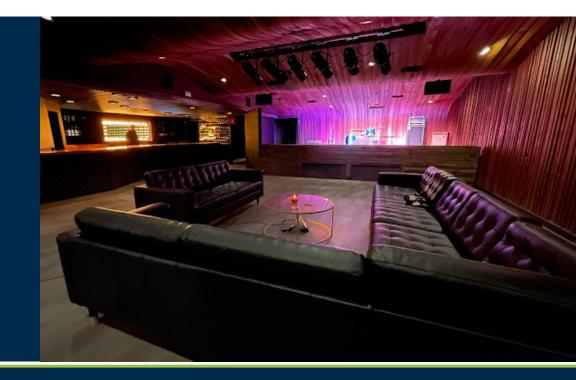

# PROPERTY PHOTOS | INTERIOR

## PROPERTY OVERVIEW

- Excellent Accessibility, Exposure and Visibility
- Stand-Alone Second-Generation Restaurant
- High Traffic Corridor
- 0.79-Acre / 34,412 SF Lot
- **Ample Parking**
- Historic building in the heart of Yucca Valley
- Fully remodeled, operational restaurant with two (2) bars and venue area
- Surrounded by major retailers and rooftops
- Perfect for Events: Weddings, Corporate Meetings, Quinceaneras, and Conferences