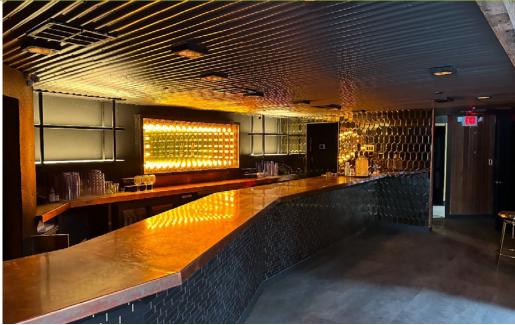

# PROPERTY PHOTOS | INTERIOR

## PROPERTY OVERVIEW

- Excellent Accessibility, Exposure and Visibility
- Stand-Alone Second-Generation Restaurant
- High Traffic Corridor
- 0.79-Acre / 34,412 SF Lot
- **Ample Parking**
- Historic building in the heart of Yucca Valley
- Fully remodeled, operational restaurant with two (2) bars and venue area
- Surrounded by major retailers and rooftops
- Perfect for Events: Weddings, Corporate Meetings, Quinceaneras, and Conferences