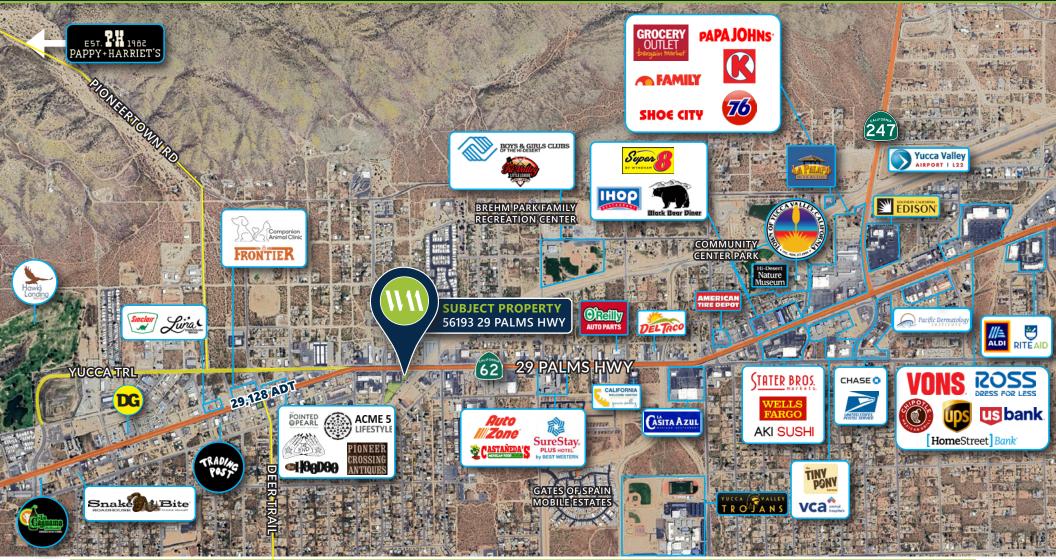

## **FOR LEASE**

56193 Twentynine Palms Highway, Yucca Valley, CA 92284 \$1.45/MG (Modified Gross)

Existing Building is Comprised of 7,200 SF

Approximate 4,200 SF Restaurant with Large Patio | Approximate 3,000 SF Event Venue with Large Patio

## 56193 Twentynine Palms Hwy Yucca Valley, California 92284

## PROPERTY OVERVIEW

- Excellent Accessibility, Exposure and Visibility
- Stand-Alone Second-Generation Restaurant
- High Traffic Corridor
- 0.79-Acre / 34,412 SF Lot
- **Ample Parking**
- Historic building in the heart of Yucca Valley
- Fully remodeled, operational restaurant with two (2) bars and venue area
- Surrounded by major retailers and rooftops
- Perfect for Events: Weddings, Corporate Meetings, Quinceaneras, and Conferences

# **AERIAL MAP | DEMOGRAPHICS**

| 2024                             | 1-Mile   | 3-Mile                             | 5-Mile   |
|----------------------------------|----------|------------------------------------|----------|
| Population                       | 5,582    | 19,354                             | 25,181   |
| Households                       | 2,503    | 8,014                              | 10,260   |
| Median Household Income          | \$44,155 | \$62,228                           | \$61,896 |
| 2022 Average Daily Traffic (ADT) |          | Twentynine Palms Hwy   29,128 Cars |          |