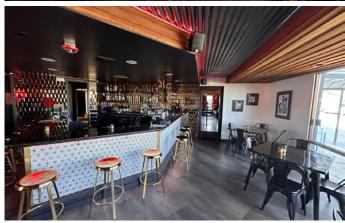

# PROPERTY PHOTOS | INTERIOR

## PROPERTY OVERVIEW

- Excellent Accessibility, Exposure and Visibility
- Stand-Alone Second-Generation Restaurant
- High Traffic Corridor
- 0.79-Acre / 34,412 SF Lot
- **Ample Parking**
- Historic building in the heart of Yucca Valley
- Fully remodeled, operational restaurant with two (2) bars and venue area
- Surrounded by major retailers and rooftops
- Perfect for Events: Weddings, Corporate Meetings, Quinceaneras, and Conferences