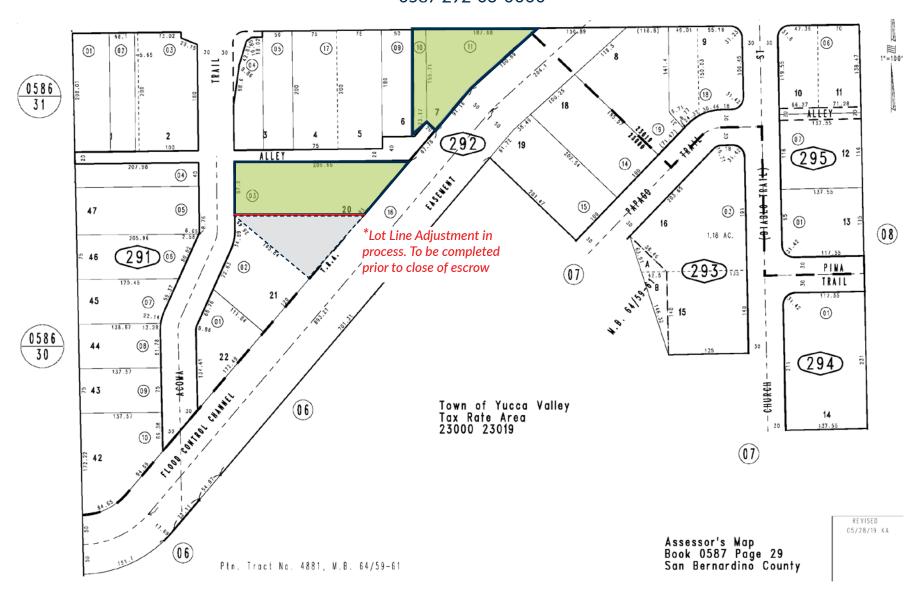

## **PARKING**

Front:

(5) ADA, Near Entrances

Back:

0.79-Acre / 34,412 SF **Private Lot** 

\*Lot Line Adjustment (LLA) in process. To be completed prior to close of escrow

## **APN'S** 0587-292-10-0000, 0587-292-11-0000, 0587-292-03-0000