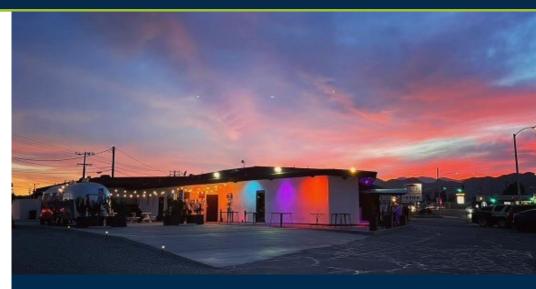

# PROPERTY PHOTOS | EXTERIOR

## PROPERTY OVERVIEW

- Excellent Accessibility, Exposure and Visibility
- Stand-Alone Second-Generation Restaurant
- High Traffic Corridor
- 0.79-Acre / 34,412 SF Lot
- **Ample Parking**
- Historic building in the heart of Yucca Valley
- Fully remodeled, operational restaurant with two (2) bars and venue area
- Surrounded by major retailers and rooftops
- Perfect for Events: Weddings, Corporate Meetings, Quinceaneras, and Conferences