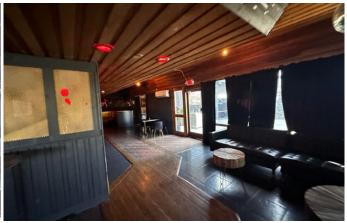

# PROPERTY PHOTOS | INTERIOR

## PROPERTY OVERVIEW

- Excellent Accessibility, Exposure and Visibility
- Stand-Alone Second-Generation Restaurant
- High Traffic Corridor
- 0.79-Acre / 34,412 SF Lot
- **Ample Parking**
- Historic building in the heart of Yucca Valley
- Fully remodeled, operational restaurant with two (2) bars and venue area
- Surrounded by major retailers and rooftops
- Perfect for Events: Weddings, Corporate Meetings, Quinceaneras, and Conferences