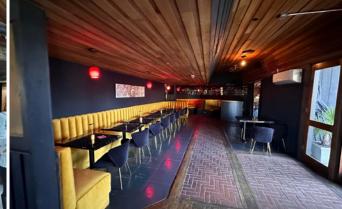

# PROPERTY PHOTOS | INTERIOR

## THE VENUE

The live music room at AWE is acoustically ideal, due to architectural features that give it similar sonic qualities to some of the world's greatest classical concert halls and music studios.

The warm wood framing of the room looks like the inside of an acoustic guitar, and the curves of it's wave-shaped ceiling reflects sound energy and gradually changing angles, breaking up the floor-to-ceiling reflection that give square rooms a boxy tone. The cork-backed acoustically damped flooring helps absorb these "standing waves" as well.