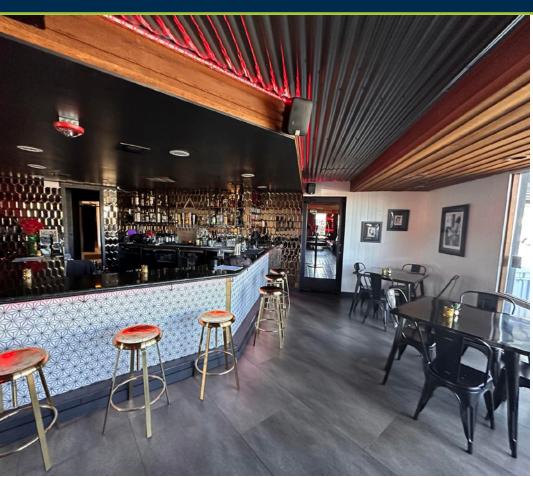

# PROPERTY PHOTOS | INTERIOR

## PROPERTY OVERVIEW

- Excellent Accessibility, Exposure and Visibility
- Stand-Alone Second-Generation Restaurant
- High Traffic Corridor
- 0.79-Acre / 34,412 SF Lot
- **Ample Parking**
- Historic building in the heart of Yucca Valley
- Fully remodeled, operational restaurant with two (2) bars and venue area
- Surrounded by major retailers and rooftops
- Perfect for Events: Weddings, Corporate Meetings, Quinceaneras, and Conferences