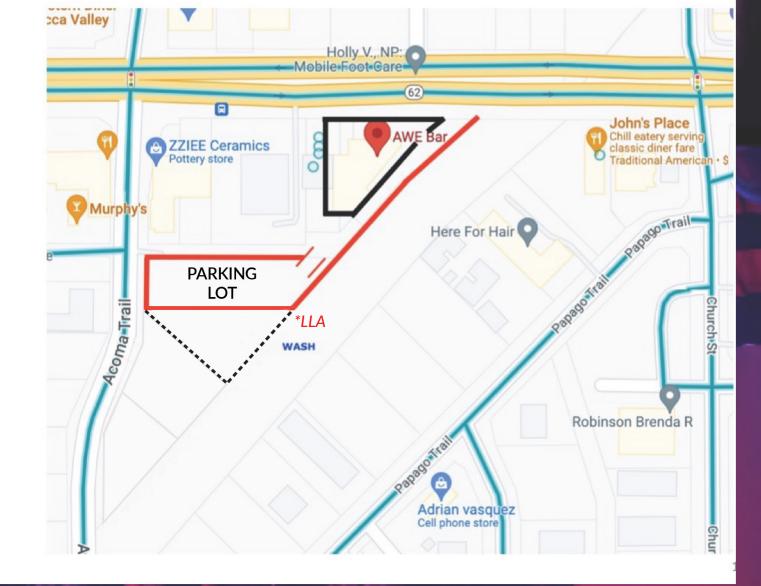

## **PARKING**

Front:

(5) ADA, Near Entrances

Back:

0.79-Acre / 34,412 SF **Private Lot** 

\*Lot Line Adjustment (LLA) in process. To be completed prior to close of escrow

## **APN'S** 0587-292-10-0000, 0587-292-11-0000, 0587-292-03-0000