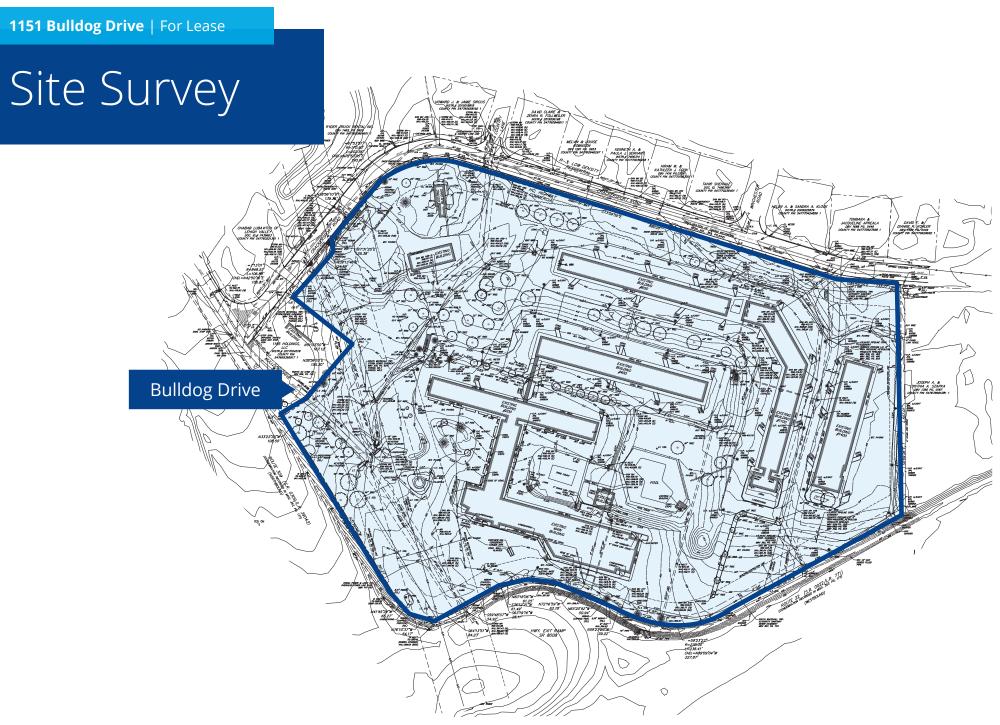

# Property Profile

### Site Details

±23.5 ac

1,023,660 sf

Highway Commercial (HC)

±103k AADT Traffic Counts between RT.22 & RT.309

±1,800 ft Combined Frontage (RT.22 & RT.309)

### Comments

• Pad sites available | BTS available - all sizes considered

• Property divisible

Various uses permitted