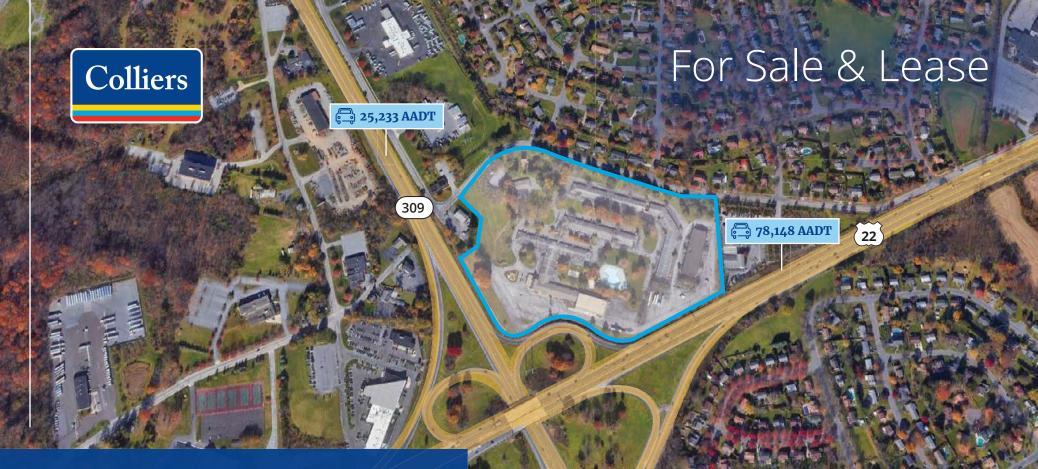

## 1151 Bulldog Drive Allentown PA

± 23 Acres at the Northeast Corner of Route 22 & Route 309

 $\pm 23~AC$  Divisible

Lehigh Valley's most prominent interchange site

Combined traffic counts of 103,381 AADT

Immediate proximity of Route 22, Route 309, I-78, I-476 (PA Turnpike) and Route 100

Tremendous visibility and exposure to Route 22 & Route 309

Accelerating success.

### Site Details

±23.5 ac

1,023,660 sf

Highway Commercial (HC)

±103k AADT Traffic Counts between RT.22 & RT.309

±1,800 ft Combined Frontage (RT.22 & RT.309)