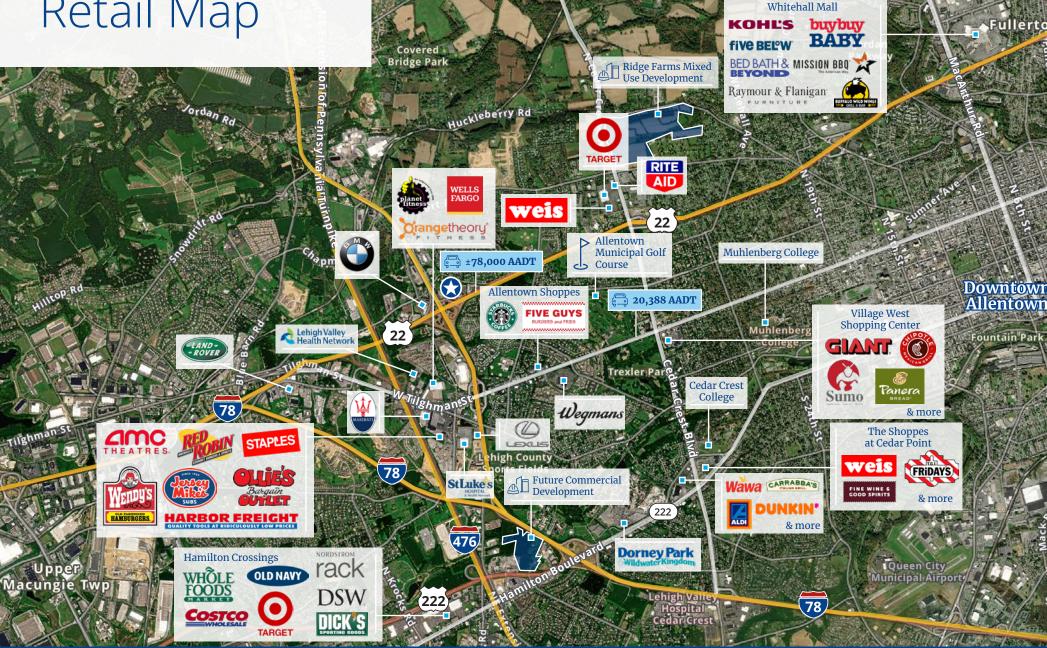

## 1151 Bulldog Drive Allentown PA

± 23 Acres at the Northeast Corner of Route 22 & Route 309

 $\pm 23~AC$  Divisible



Lehigh Valley's most prominent interchange site



Combined traffic counts of 103,381 AADT



Immediate proximity of Route 22, Route 309, I-78, I-476 (PA Turnpike) and Route 100

Tremendous visibility and exposure to Route 22 & Route 309

Accelerating success.

# Property Profile

### Site Details

±23.5 ac

1,023,660 sf

Highway Commercial (HC)

±103k AADT Traffic Counts between RT.22 & RT.309

±1,800 ft Combined Frontage (RT.22 & RT.309)

### Comments

• Pad sites available | BTS available - all sizes considered

• Property divisible

Various uses permitted



# Retail Map



# Location & Access

#### **Travel Distances**

| I-78                                | 3.6 mi   5 mins        |
|-------------------------------------|------------------------|
| I-476 (PA Turnpike Interchange)     | 2.3 mi   4 mins        |
| Route 222                           | 4.4 mi   5 mins        |
| Route 100                           | 6.0 mi   7 mins        |
| Route 33                            | 18.7 mi   19 mins      |
| Hamilton Blvd - Allentown/Trexlert  | own 4.7 mi   9 mins    |
| Airport Rd - Allentown              | 9.9 mi   12 mins       |
| Hamilton Crossings - Allentown      | 5.6 mi   8 mins        |
| Lehigh Valley International Airport | 10.1 mi   13 mins      |
| Philadelphia                        | 60.1 mi   1hr 2 mins   |
| New York City