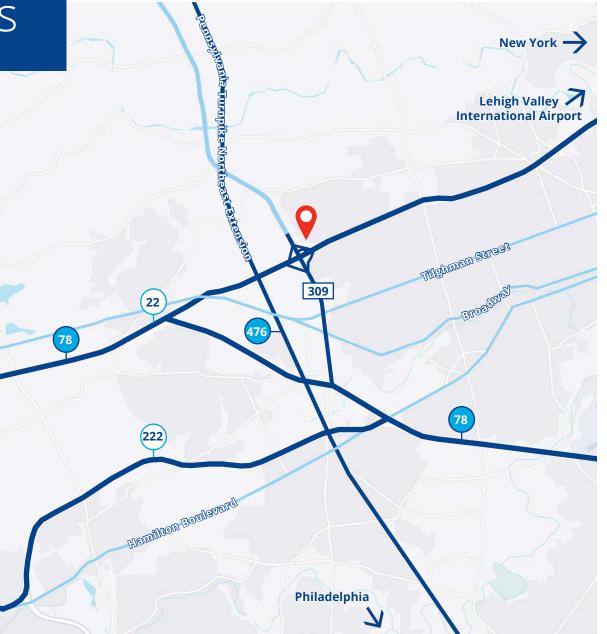

# Location & Access

#### **Travel Distances**

| I-78                                | 3.6 mi   5 mins        |
|-------------------------------------|------------------------|
| I-476 (PA Turnpike Interchange)     | 2.3 mi   4 mins        |
| Route 222                           | 4.4 mi   5 mins        |
| Route 100                           | 6.0 mi   7 mins        |
| Route 33                            | 18.7 mi   19 mins      |
| Hamilton Blvd - Allentown/Trexlert  | own 4.7 mi   9 mins    |
| Airport Rd - Allentown              | 9.9 mi   12 mins       |
| Hamilton Crossings - Allentown      | 5.6 mi   8 mins        |
| Lehigh Valley International Airport | 10.1 mi   13 mins      |
| Philadelphia                        | 60.1 mi   1hr 2 mins   |
| New York City                       | 95.3 mi   1 hr 45 mins |

#### **Area Highlights**

- Centrally located
- Minutes to all the main corridors through-out the region
- Situated off one of the most notable highway interchanges in the Lehigh Valley RT.22 & RT.309