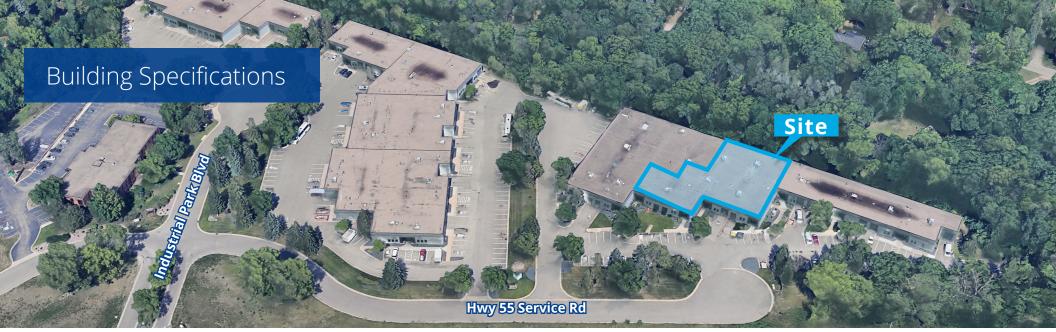

# Available For Sublease

# 12864 State Hwy 55 Plymouth, MN 55441

## **Andrew Odney**

Senior Vice President +1 952 897 7709 andrew.odney@colliers.com

#### **Paul Bickford**

Vice President +1 952 897 7732 paul.bickford@colliers.com 1600 Utica Ave S, Suite 300 St. Louis Park, MN 55416 P: +1 952 897 7700 colliers.com



| Building Size                | 48,338 SF                                                                                                                                                               |                                 |                        |                                   |
|------------------------------|-------------------------------------------------------------------------------------------------------------------------------------------------------------------------|---------------------------------|------------------------|-----------------------------------|
| SF Breakdown                 | 14,467 SF Total<br>5,359 SF Office<br>9,108 SF Warehouse<br>• One (1) dock<br>• One (1) drive-in                                                                        |