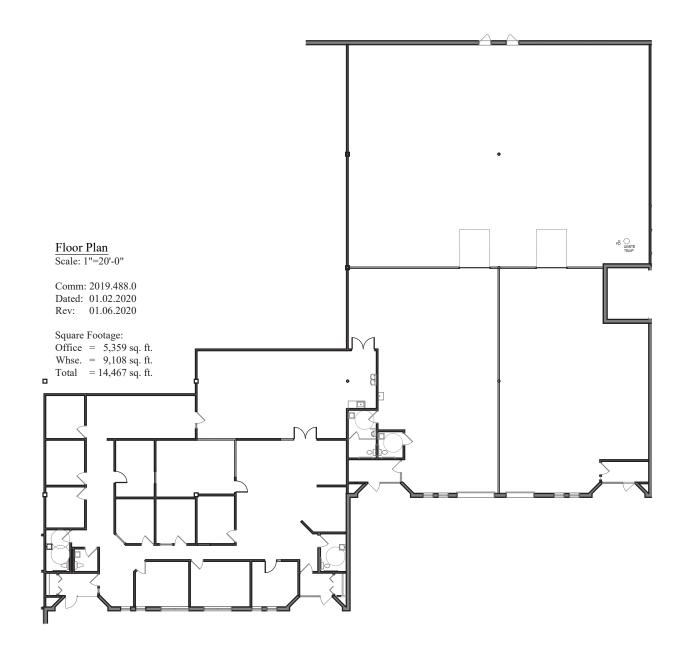

## Floor Plan - 14,467 SF

**Building Key** 

1600 Utica Ave S, Suite 300 St. Louis Park, MN 55416 P: +1 952 897 7700 colliers.com

#### **Paul Bickford**

Vice President +1 952 897 7732 paul.bickford@colliers.com 1600 Utica Ave S, Suite 300 St. Louis Park, MN 55416 P: +1 952 897 7700 colliers.com

| Building Size                | 48,338 SF                                                                                                                                                               |                                 |                        |                                   |
|------------------------------|-------------------------------------------------------------------------------------------------------------------------------------------------------------------------|---------------------------------|------------------------|-----------------------------------|
| SF Breakdown                 | 14,467 SF Total<br>5,359 SF Office<br>9,108 SF Warehouse<br>• One (1) dock<br>• One (1) drive-in                                                                        |                                 |                        | Gru                               |
| Flexible SF Lease<br>Options | Option 1<br>5,359 SF Total Office                                                                                                                                       | Option 2<br>9,108 SF Total Whse | <b>101</b><br>Hennepin | -Ro <sub>ckf</sub> o <sup>s</sup> |
| Clear Height                 | 14'                                                                                                                                                                     |                                 |                        |                                   |
| Column Spacing               | 40' x 30'                                                                                                                                                               |                                 |                        | 61                                |
| Year Built                   | 1984                                                                                                                                                                    |                                 | 16                     |                                   |
| Sublease Term Date           | August 31, 2027                                                                                                                                                         |                                 | Minneto                | onka                              |
| Amenities                    | <ul> <li>Great visibility &amp; access to Hwy 55</li> <li>Fully air-conditioned space</li> <li>Heavy power within space</li> <li>Dock &amp; drive-in loading</li> </ul> |                                 |                        |                                   |