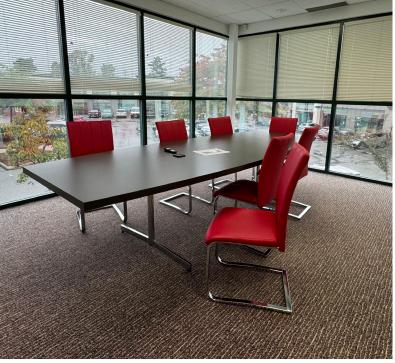

# **UNIT 204 (2ND FLOOR) FEATURES**

- Private offices
- Boardroom
- · Open plan area
- 2-piece washroom
- Coffee bar
- Server room
- Four (4) designated parking stalls
- Multiple visitor parking stalls in complex