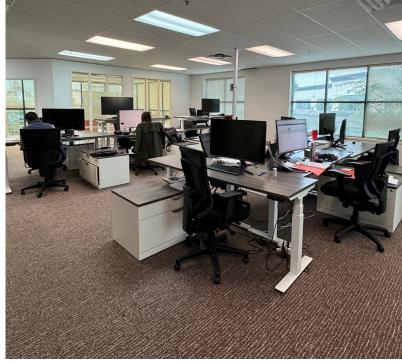

# **UNIT 204 (2ND FLOOR) FEATURES**

- Private offices
- Boardroom
- · Open plan area
- 2-piece washroom
- Coffee bar
- Server room
- Four (4) designated parking stalls
- Multiple visitor parking stalls in complex