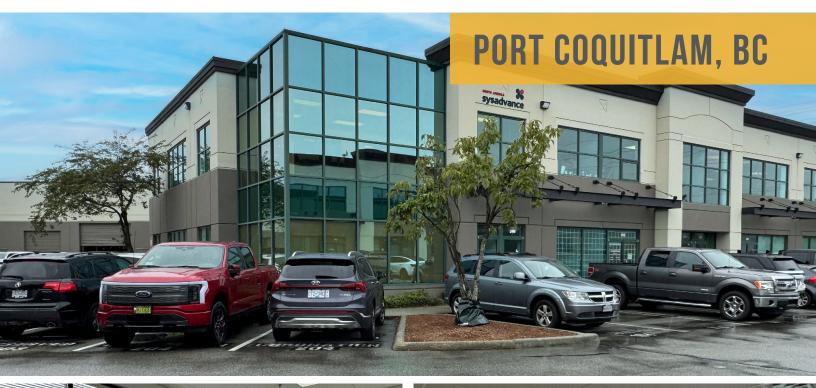

# **2071 KINGSWAY AVENUE**

PORT COQUITLAM, BC

## **LOCATION**

This quality complex is located on a high visibility corner of Kingsway Avenue across from the new Port Coquitlam Community Centre. The location is within walking distance of all the amenities of Downtown Port Coquitlam and offers easy access to the Lougheed Highway and the Mary Hill ByPass. West Coast Express station is located next door.

#### **BUILDING FEATURES**

- Concrete tilt-up construction
- High profile corporate presence
- Significant natural light
- Attractive window glazing
- Sprinklered
- Visitor and street parking available
- Fluorescent lighting
- Carpeted
- Dropped T-bar ceilings
- HVAC system throughout