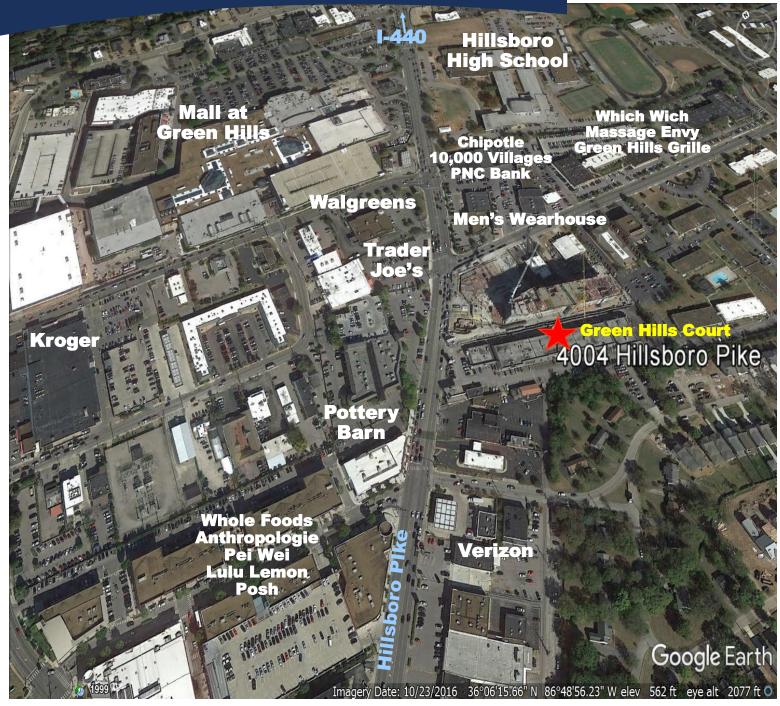

# Office Space For Lease

- Space available: 143 SF - 1,100 RSF
- Full service lease
- Located near Green Hills Mall
- Traffic count: 20,234

## Green Hills Court

4004 HILLSBORO ROAD

Nashville, Tennessee

For more information and personal showing contact: