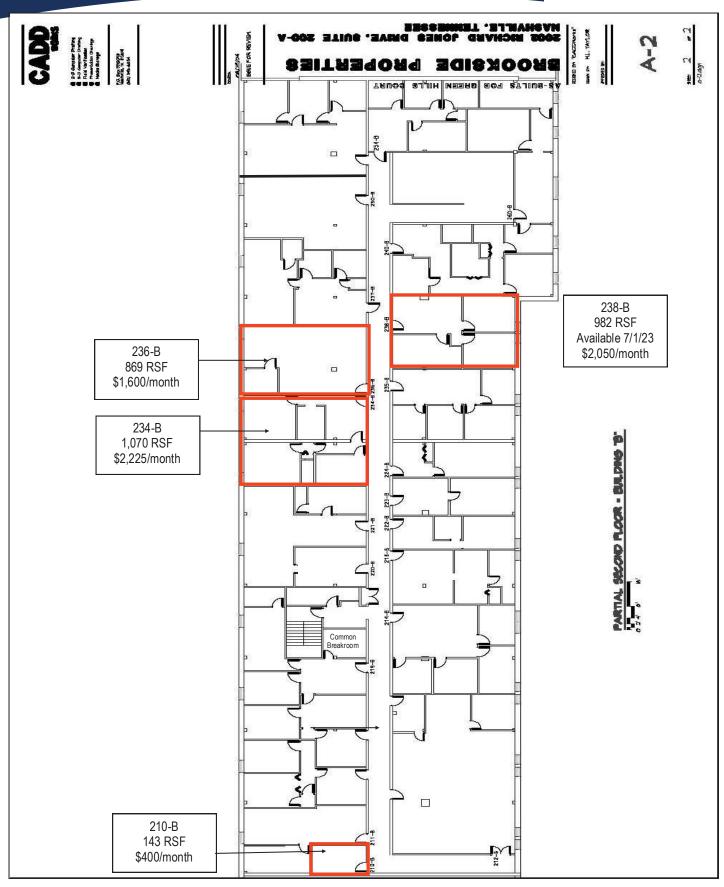

#### Suites Available for Lease

| Suite No. | Size (RSF) | Comments                                                                                   |
|-----------|------------|--------------------------------------------------------------------------------------------|
| 210-B     | 143        | One room with no window.                                                                   |
| 204-A     | 900        | Reception area, file room, and two offices (one with window with limited view).            |
| 236-B     | 869        | Open plan with one storage/office and one window in open area.                             |
| 238-B     | 982        | Reception and three offices (two with windows). Available 7/1/23                           |
| 234-B     | 1,070      | Reception, 3 office areas (two with windows) and one small storage area. Available 2/1/23. |