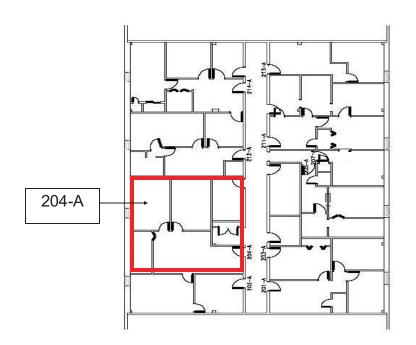

#### Suites Available for Lease

| Suite No. | Size (RSF) | Comments                                                                                   |
|-----------|------------|--------------------------------------------------------------------------------------------|
| 210-B     | 143        | One room with no window.                                                                   |
| 204-A     | 900        | Reception area, file room, and two offices (one with window with limited view).            |
| 236-B     | 869        | Open plan with one storage/office and one window in open area.                             |
| 238-B     | 982        | Reception and three offices (two with windows). Available 7/1/23                           |
| 234-B     | 1,070      | Reception, 3 office areas (two with windows) and one small storage area. Available 2/1/23. |

| AVAILABLE SUITES |           |            |  |  |
|------------------|-----------|------------|--|--|
| Suite #          | <u>SF</u> | Rent/Month |  |  |
| 204-A            | 900 RSF   | \$1,600.00 |  |  |