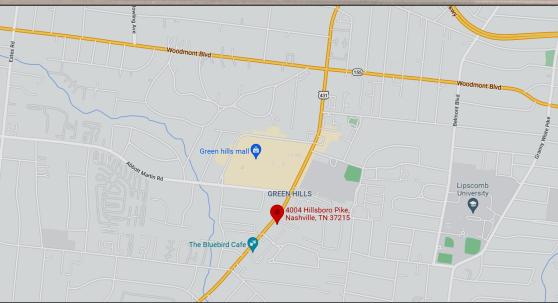

## Green Hills Court

4004 HILLSBORO ROAD

Nashville, Tennessee

For more information and personal showing contact:

# Office Space For Lease

- Space available: 143 SF - 1,100 RSF
- Full service lease
- Located near Green Hills Mall
- Traffic count: 20,234