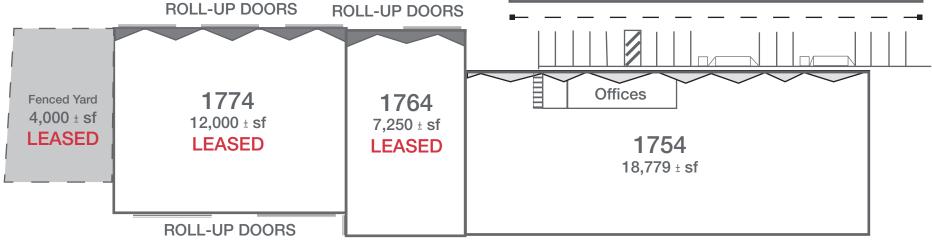

## **Facility Information**

- Space available from 7,250 45,529 sf
- 19' Height
- Partial sprinkler fire suppression system
- Ample off-street parking
- Two (2) miles to Interstate 10 access
- Pre-cast concrete tilt-up construction
- Roll-up overhead doors: 9' x 12'
  14' x 14'
  20' x 14'

# **Property Description**

Located two miles from I-10, this property has ample off street parking with easy access to truck docks. The area available ranges from 7,250 to 45,529 sf of flexible space.