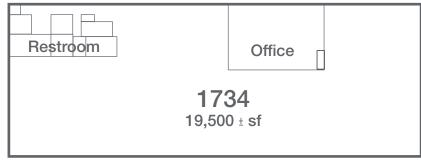

## **BUILDTEK COURT 1734**

## **Facility Information**

- Space available from 7,250 45,529 sf
- 19' Height
- Partial sprinkler fire suppression system
- Ample off-street parking
- Two (2) miles to Interstate 10 access
- Pre-cast concrete tilt-up construction
- Roll-up overhead doors: 9' x 12'
  14' x 14'
  20' x 14'