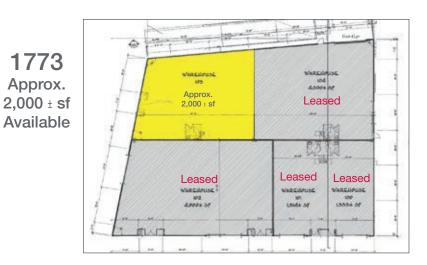

## **Facility Information**

- Space available from 7,250 45,529 sf
- 19' Height
- Partial sprinkler fire suppression system
- Ample off-street parking
- Two (2) miles to Interstate 10 access
- Pre-cast concrete tilt-up construction
- Roll-up overhead doors: 9' x 12'
  14' x 14'
  20' x 14'

# **Property Description**

Located two miles from I-10, this property has ample off street parking with easy access to truck docks. The area available ranges from 7,250 to 45,529 sf of flexible space.