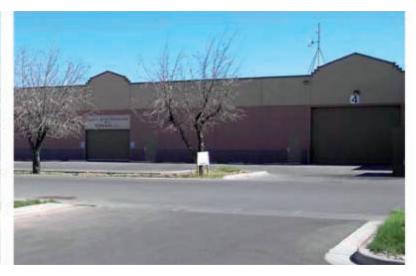

# **Property Description**

Located two miles from I-10, this property has ample off street parking with easy access to truck docks. The area available ranges from 7,250 to 45,529 sf of flexible space.

## **BUILDTEK COURT 1734**