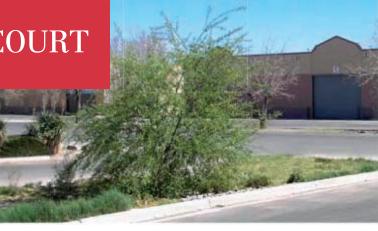

# **Property Description**

Located two miles from I-10, this property has ample off street parking with easy access to truck docks. The area available ranges from 7,250 to 45,529 sf of flexible space.