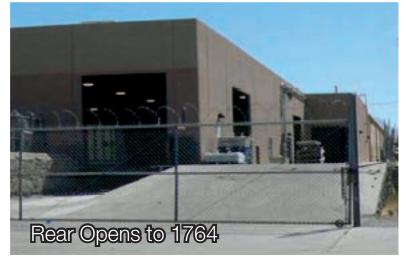

# **Property Description**

Located two miles from I-10, this property has ample off street parking with easy access to truck docks. The area available ranges from 7,250 to 45,529 sf of flexible space.