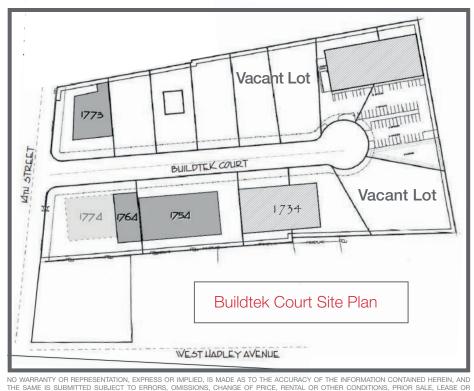

# FOR LEASE 1734 - 1774 BUILDTEK COURT

Las Cruces, New Mexico

# **Property Description**

Located two miles from I-10, this property has ample off street parking with easy access to truck docks. The area available ranges from 7,250 to 45,529 sf of flexible space.