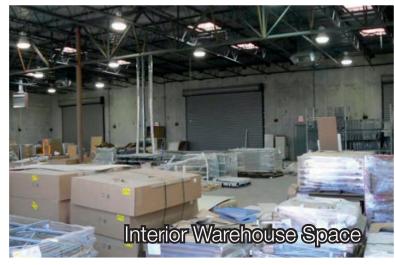

## **Facility Information**

- Space available from 7,250 45,529 sf
- 19' Height
- Partial sprinkler fire suppression system
- Ample off-street parking
- Two (2) miles to Interstate 10 access
- Pre-cast concrete tilt-up construction
- Roll-up overhead doors: 9' x 12'
  14' x 14'
  20' x 14'

# **Property Description**

Located two miles from I-10, this property has ample off street parking with easy access to truck docks. The area available ranges from 7,250 to 45,529 sf of flexible space.