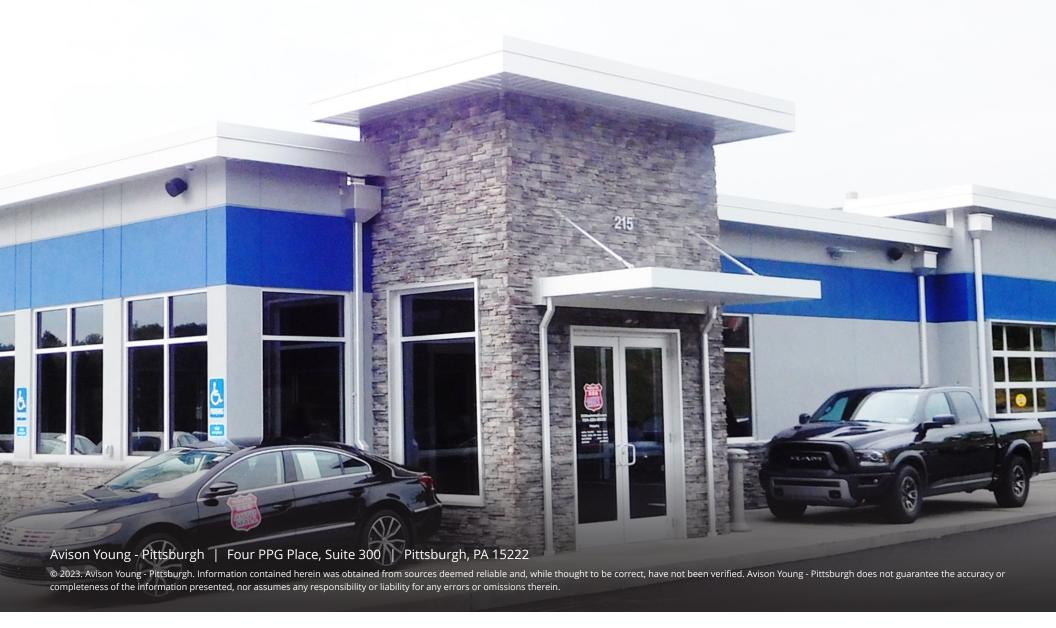

# Route 228 Auto Mall

215 SCHARBERRY LN, Mars, PA 16046

## Retail property for sale or lease

Route 228 Auto Mall 215 SCHARBERRY LN Mars, PA 16046

### **Offering Summary**

| Sale Price:    | Negotiable         |
|----------------|--------------------|
| Building Size: | 5,877 SF           |
| Lot Size:      | 2.34 Acres         |
| Price / SF:    | -                  |
| Year Built:    | 2017               |
| Zoning:        | Transition Overlay |