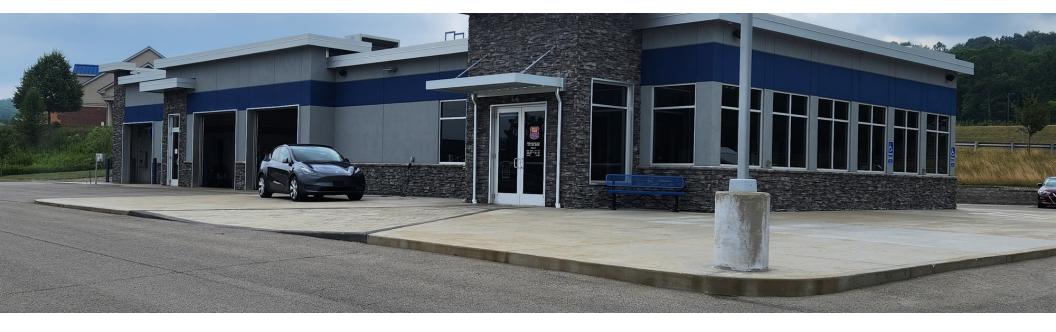

# Route 228 Auto Mall

215 SCHARBERRY LN, Mars, PA 16046

## Retail property for sale or lease

Route 228 Auto Mall 215 SCHARBERRY LN Mars, PA 16046

#### **Building Information**

| Building Size          | 5,877 SF  |
|------------------------|-----------|
| Occupancy %            | 0.0%      |
| Tenancy                | Single    |
| Ceiling Height         | 10 ft     |
| Minimum Ceiling Height | 9 ft      |
| Number of Floors       | 1         |
| Average Floor Size     | 5,877 SF  |
| Year Built             | 2017      |
| Construction Status    | Existing  |
| Condition              | Excellent |
| Free Standing          | Yes       |