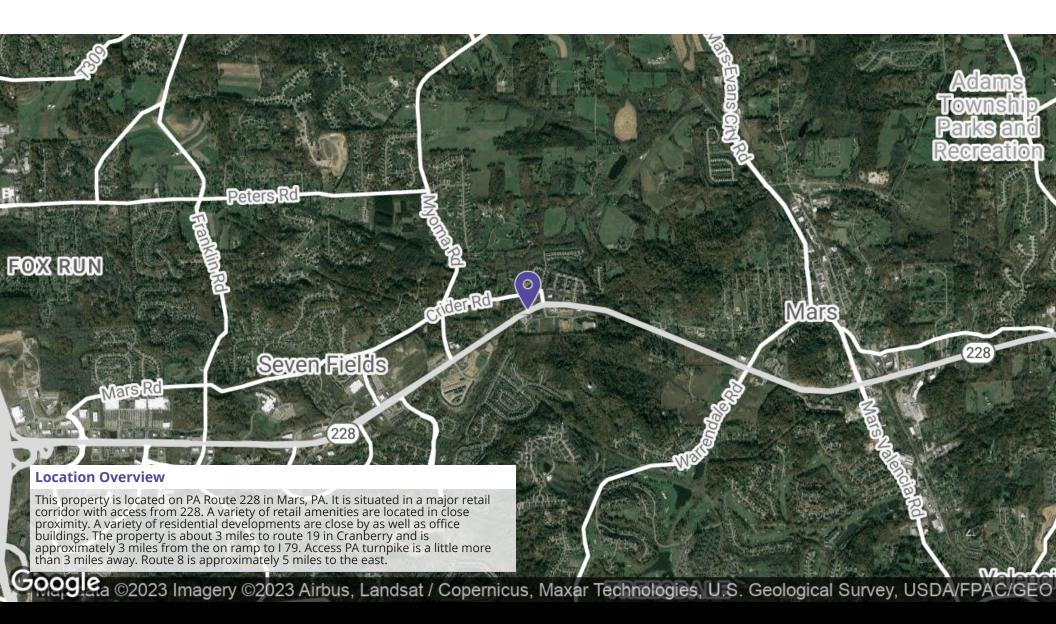

#### **Location Information**

| Building Name    | Route 228 Auto Mall      |
|------------------|--------------------------|
| Street Address   | 215 SCHARBERRY LN        |
| City, State, Zip | Mars, PA 16046           |
| County           | Butler                   |
| Township         | Adams                    |
| Nearest Highway  | 179                      |
| Nearest Airport  | Pittsburgh International |
|                  |                          |