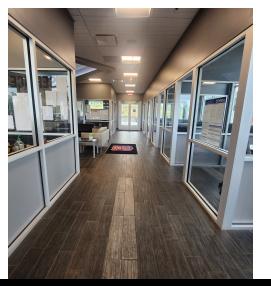

#### **Property Information**

| Property Type    | Retail                 |
|------------------|------------------------|
| Property Subtype | Free Standing Building |
| Zoning           | Transition Overlay     |
| Lot Size         | 2.34 Acres             |
| Power            | Yes                    |

#### **Building Information**

| Building Size          | 5,877 SF  |
|------------------------|-----------|
| Occupancy %            | 0.0%      |
| Tenancy                | Single    |
| Ceiling Height         | 10 ft     |
| Minimum Ceiling Height | 9 ft      |
| Number of Floors       | 1         |
| Average Floor Size     | 5,877 SF  |
| Year Built             | 2017      |
| Construction Status    | Existing  |
| Condition              | Excellent |
| Free Standing          | Yes       |