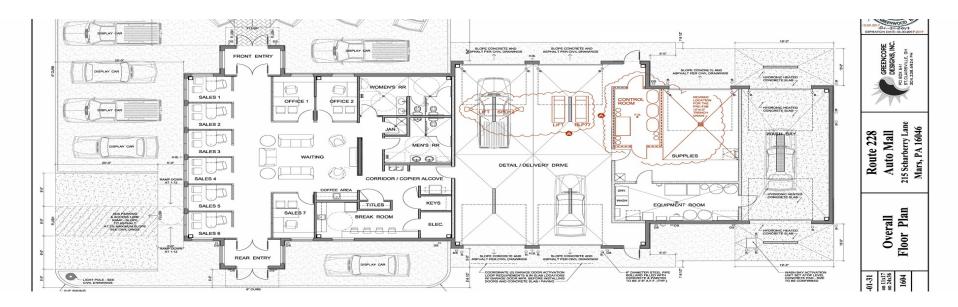

### **Offering Summary**

| Sale Price:    | Negotiable         |
|----------------|--------------------|
| Building Size: | 5,877 SF           |
| Lot Size:      | 2.34 Acres         |
| Price / SF:    | -                  |
| Year Built:    | 2017               |
| Zoning:        | Transition Overlay |

#### **Building Information**

| Building Size          | 5,877 SF  |
|------------------------|-----------|
| Occupancy %            | 0.0%      |
| Tenancy                | Single    |
| Ceiling Height         | 10 ft     |
| Minimum Ceiling Height | 9 ft      |
| Number of Floors       | 1         |
| Average Floor Size     | 5,877 SF  |
| Year Built             | 2017      |
| Construction Status    | Existing  |
| Condition              | Excellent |
| Free Standing          | Yes       |

#### **Location Information**

| Building Name    | Route 228 Auto Mall      |
|------------------|--------------------------|
| Street Address   | 215 SCHARBERRY LN        |
| City, State, Zip | Mars, PA 16046           |
| County           | Butler                   |
| Township         | Adams                    |
| Nearest Highway  | 179                      |
| Nearest Airport  | Pittsburgh International |
|                  |                          |