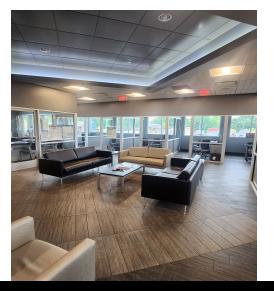

#### **Property Information**

| Property Type    | Retail                 |
|------------------|------------------------|
| Property Subtype | Free Standing Building |
| Zoning           | Transition Overlay     |
| Lot Size         | 2.34 Acres             |
| Power            | Yes                    |

#### **Building Information**

| Building Size          | 5,877 SF  |
|------------------------|-----------|
| Occupancy %            | 0.0%      |
| Tenancy                | Single    |
| Ceiling Height         | 10 ft     |
| Minimum Ceiling Height | 9 ft      |
| Number of Floors       | 1         |
| Average Floor Size     | 5,877 SF  |
| Year Built             | 2017      |
| Construction Status    | Existing  |
| Condition              | Excellent |
| Free Standing          | Yes       |