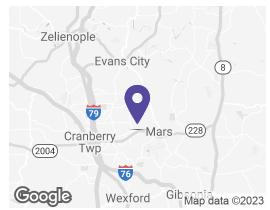

#### **Location Information**

| Building Name    | Route 228 Auto Mall      |
|------------------|--------------------------|
| Street Address   | 215 SCHARBERRY LN        |
| City, State, Zip | Mars, PA 16046           |
| County           | Butler                   |
| Township         | Adams                    |
| Nearest Highway  | 179                      |
| Nearest Airport  | Pittsburgh International |
|                  |                          |