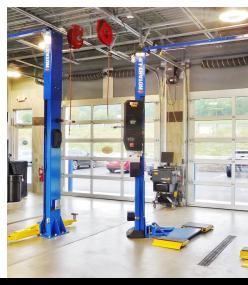

#### **Property Information**

| Property Type    | Retail                 |
|------------------|------------------------|
| Property Subtype | Free Standing Building |
| Zoning           | Transition Overlay     |
| Lot Size         | 2.34 Acres             |
| Power            | Yes                    |

#### **Building Information**

| Building Size          | 5,877 SF  |
|------------------------|-----------|
| Occupancy %            | 0.0%      |
| Tenancy                | Single    |
| Ceiling Height         | 10 ft     |
| Minimum Ceiling Height | 9 ft      |
| Number of Floors       | 1         |
| Average Floor Size     | 5,877 SF  |
| Year Built             | 2017      |
| Construction Status    | Existing  |
| Condition              | Excellent |
| Free Standing          | Yes       |