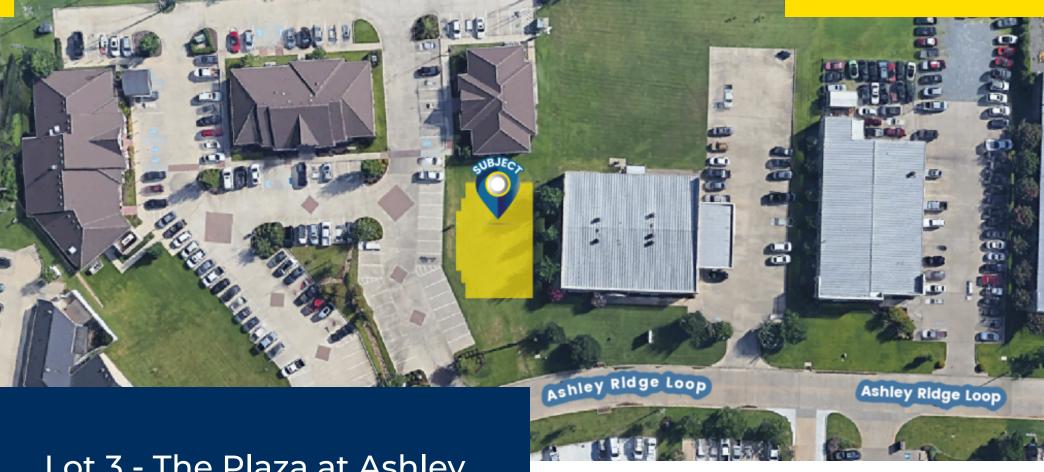

O N. Ashley Ridge Loop Shreveport, LA 71106

Land For Sale

Lot 3 - The Plaza at Ashley Ridge Business Park \$195,000

The subject property is part of a planned development within Ashley Ridge Business Park. The buildable square footage for the lot is 3,831 square feet. Parking is already in place and all utilities are on site. There is no water detention required, and the building blueprints are available with lot purchase and have already been approved by the fire marshal. It's located just off LA Inner Loop 3132 at the Line/Ellerbe Rd exit and near both E. Bert Kouns Industrial Loop and Interstate 49.