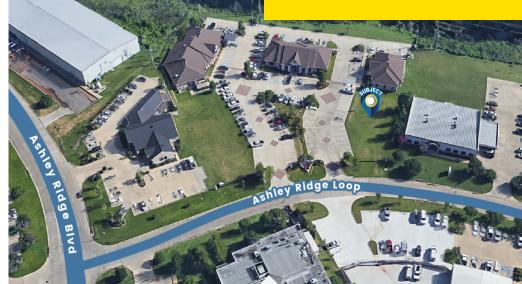

The subject property is part of a planned development within Ashley Ridge Business Park. The buildable square footage for the lot is 3,831 square feet. Parking is already in place and all utilities are on site. There is no water detention required, and the building blueprints are available with lot purchase and have already been approved by the fire marshal. It's located just off LA Inner Loop 3132 at the Line/Ellerbe Rd exit and near both E. Bert Kouns Industrial Loop and Interstate 49.