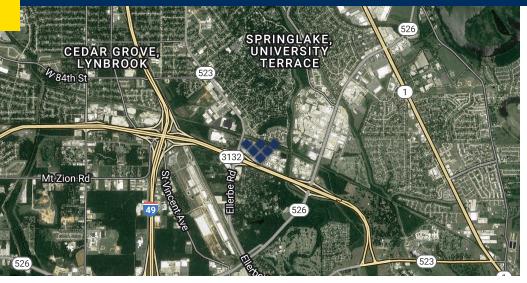

The subject property is part of a planned development within Ashley Ridge Business Park. The buildable square footage for the lot is 3,831 square feet. Parking is already in place and all utilities are on site. There is no water detention required, and the building blueprints are available with lot purchase and have already been approved by the fire marshal. It's located just off LA Inner Loop 3132 at the Line/Ellerbe Rd exit and near both E. Bert Kouns Industrial Loop and Interstate 49.