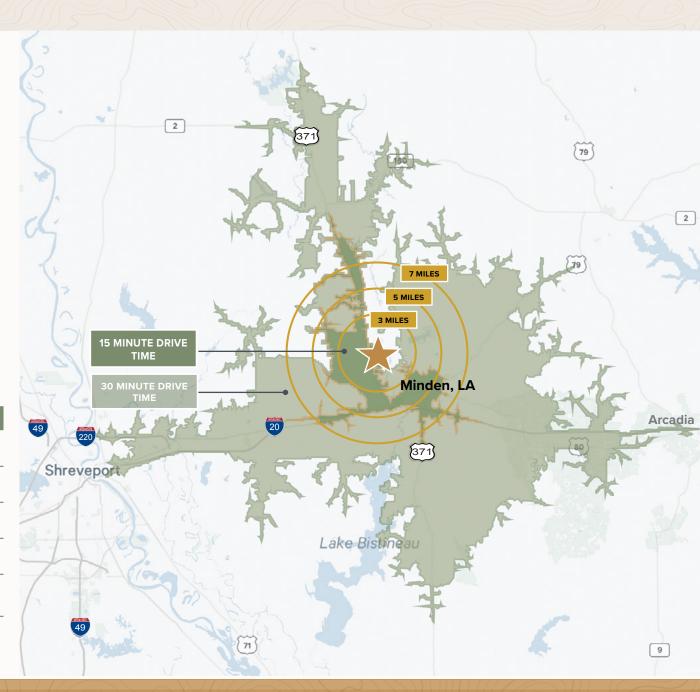

## LOCATION

Hwy 371 at Rice Road | Webster Parish, Louisiana

| DRIVE TIMES    | MILES |  |
|----------------|-------|--|
| City of Minden | 8.3   |  |
| Interstate 20  | 6.3   |  |
| Shreveport, LA | 37.2  |  |
| El Dorado, AR  | 68.7  |  |
| Jackson, MS    | 199.8 |  |
| Dallas, TX     | 238   |  |

| SUMMARY                              | 3 MILES   | 5 MILES   | 7 MILES   |
|--------------------------------------|-----------|-----------|-----------|
| Population                           | 988       | 7,670     | 21,048    |
| Households                           | 400       | 3,250     | 8,954     |
| Avg. Home Value                      | \$193,980 | \$150,965 | \$155,900 |
| Avg. HH Income                       | \$66,099  | \$49,050  | \$54,034  |
| Projected 5-Year<br>HH Income Growth | 9.7%      | 9.0%      | 11.9%     |