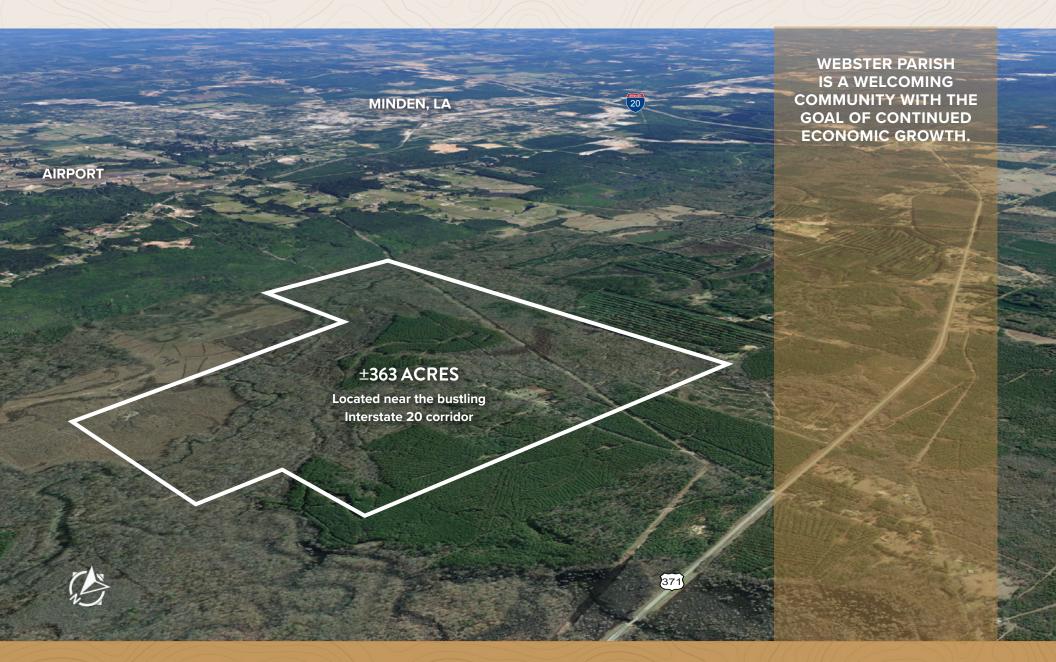

## ±363 ACRES AVAILABLE

WEBSTER PARISH, LOUISIANA

## LOCATION

Hwy 371 at Rice Road | Webster Parish, Louisiana

| DRIVE TIMES    | MILES |  |
|----------------|-------|--|
| City of Minden | 8.3   |  |
| Interstate 20  | 6.3   |  |
| Shreveport, LA | 37.2  |  |
| El Dorado, AR  | 68.7  |  |
| Jackson, MS    | 199.8 |  |
| Dallas, TX     | 238   |  |