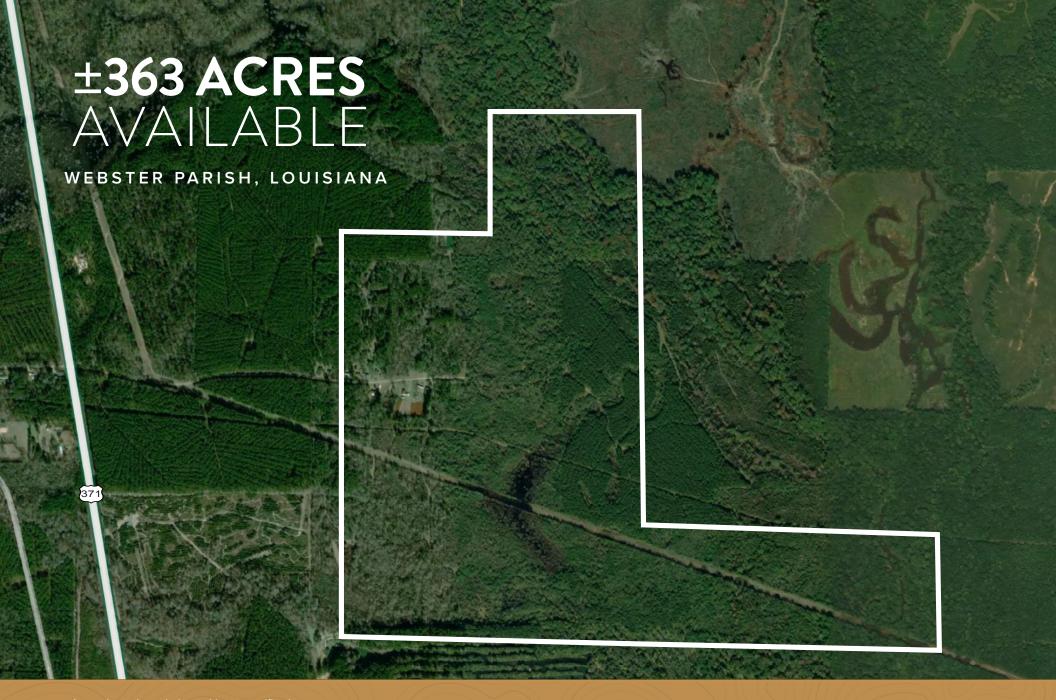

## ±363 ACRES AVAILABLE

WEBSTER PARISH, LOUISIANA

Approximate boundaries; subject to verification

**CBRE** 