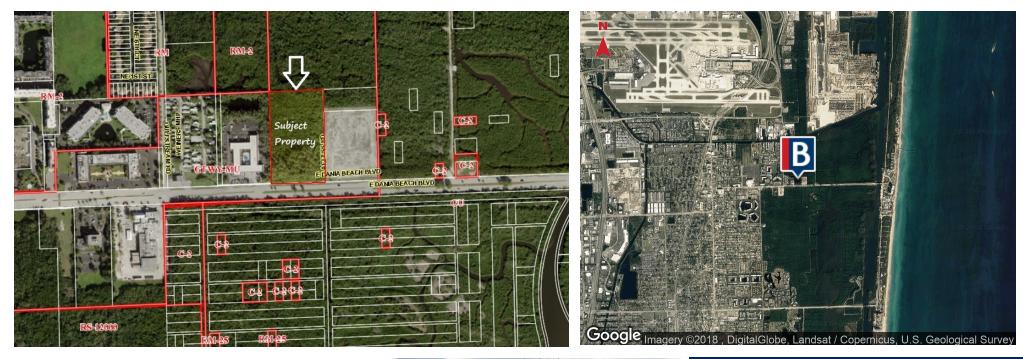

# DEVELOPMENT SITE - EAST DANIA BEACH BOULEVARD

Dania Beach Boulevard, Dania Beach, FL 33004

## **PROPERTY HIGHLIGHTS**

- Development Site available for sale
- Approximately 4.36 acres
- Approximately 330 feet fronting East Dania Beach Blvd
- Zoned GTWY-MU Beach Gateway Mixed-Use, City of Dania Beach
- Ideal for Hotel, extended stay, apartment building, or condominium redevelopment
- Asking price \$4,050,000